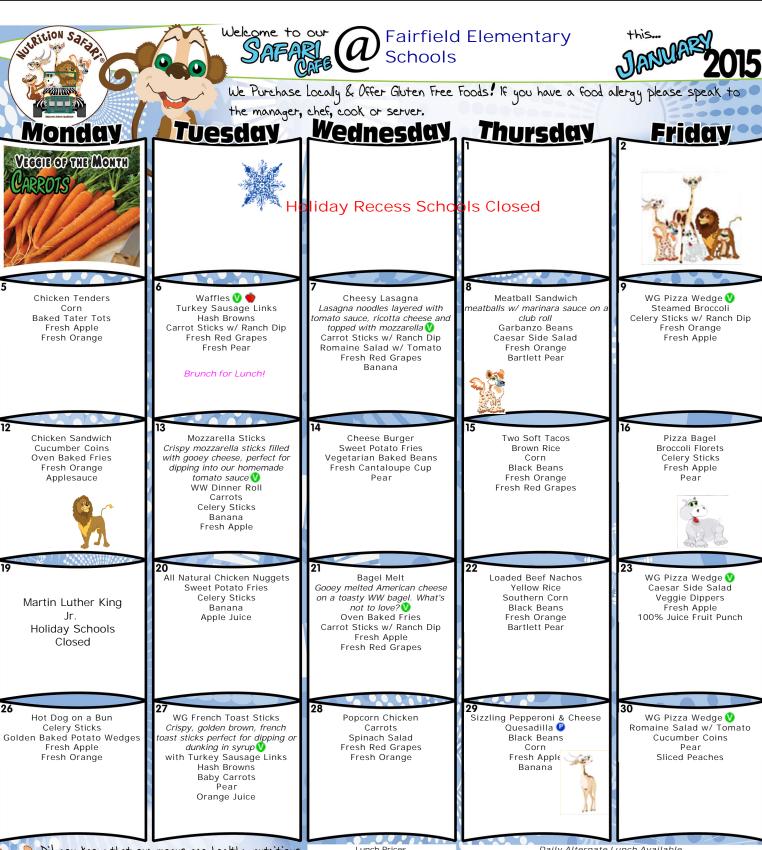

Did you know that our menus are healthy, nutritious and flavorful, made from wholesome ingredients? We have very high ingredient standards and strict procedures in place to make sure of it! We also purchase locally when seasonally available. Check us out at

www.Whitsons.com or scan our QR code to see all that we are doing at our school to keep your kids healthy.

Lunch Prices

Lunch \$2.65 Reduced Milk \$.55 Lunch Includes:

Skim Milk, Low Fat Milk, Fat Free Chocolate Milk and Lactose Free

Organic Milk \$1.50 Fresh Seasonal Fruit and Fresh Vegetable Selection

f you have any questions or would like additional information, please contact the food service office at 203-255-8370

Daily Alternate Lunch Available