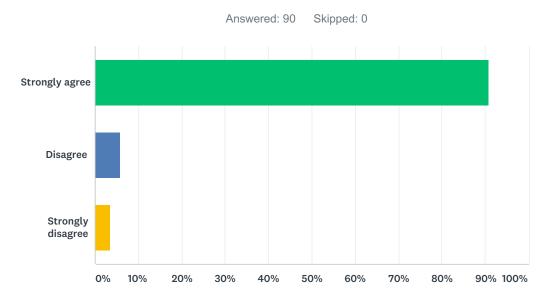

# Q4 I know how my child is doing in school before I get my child's report card.

| ANSWER CHOICES    | RESPONSES |    |
|-------------------|-----------|----|
| Strongly agree    | 74.12%    | 63 |
| Disagree          | 14.12%    | 12 |
| Strongly disagree | 11.76%    | 10 |
| TOTAL             |           | 85 |