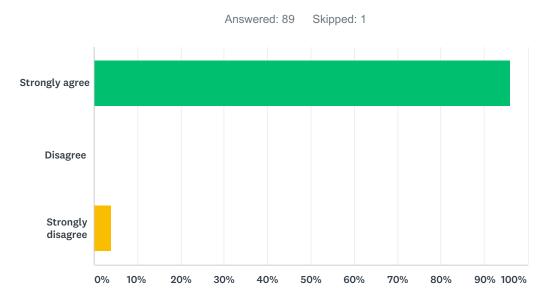

# Q31 My child is taught to respect individual differences at school (gender, race/ethnicity, culture, socio-economics, disability, etc.)

| ANSWER CHOICES    | RESPONSES |    |
|-------------------|-----------|----|
| Strongly agree    | 96.05%    | 73 |
| Disagree          | 0.00%     | 0  |
| Strongly disagree | 3.95%     | 3  |
| TOTAL             |           | 76 |