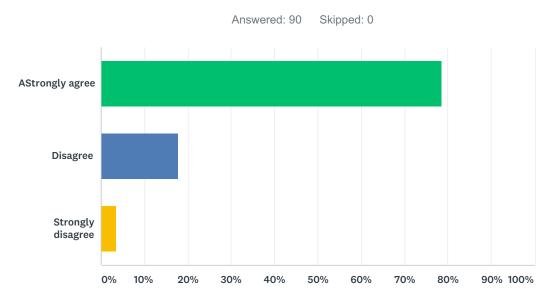

### Q22 My child is challenged to meet high expectations at this school.

| ANSWER CHOICES    | RESPONSES |    |
|-------------------|-----------|----|
| AStrongly agree   | 78.57%    | 66 |
| Disagree          | 17.86%    | 15 |
| Strongly disagree | 3.57%     | 3  |
| TOTAL             |           | 84 |