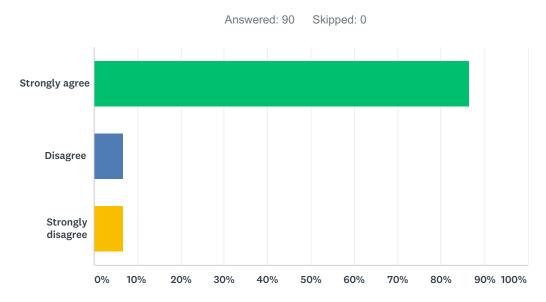

# Q4 I know how my child is doing in school before I get my child's report card.

| ANSWER CHOICES    | RESPONSES |    |
|-------------------|-----------|----|
| Strongly agree    | 74.12%    | 63 |
| Disagree          | 14.12%    | 12 |
| Strongly disagree | 11.76%    | 10 |
| TOTAL             |           | 85 |