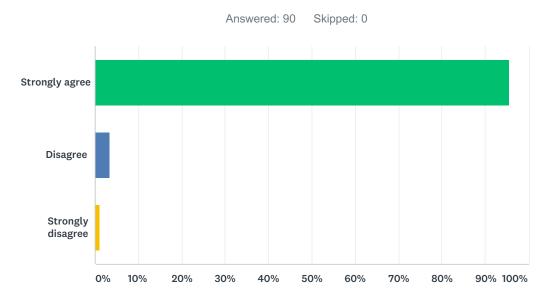

### Q2 My child is learning a lot in school this year.

| ANSWER CHOICES    | RESPONSES |    |
|-------------------|-----------|----|
| Strongly agree    | 92.13%    | 82 |
| Disagree          | 4.49%     | 4  |
| Strongly disagree | 3.37%     | 3  |
| TOTAL             |           | 89 |