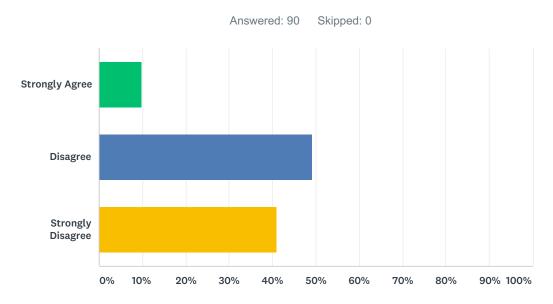

## Q30 Bullying is a problem at this school.

| ANSWER CHOICES    | RESPONSES |    |
|-------------------|-----------|----|
| Strongly Agree    | 9.84%     | 6  |
| Disagree          | 49.18%    | 30 |
| Strongly Disagree | 40.98%    | 25 |
| TOTAL             |           | 61 |