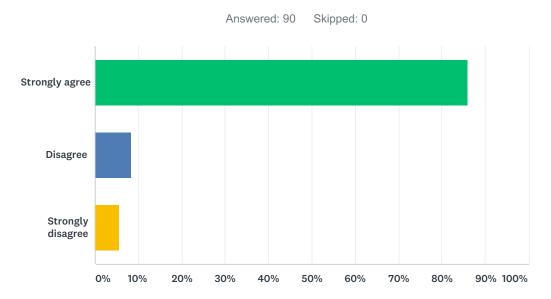

### Q3 Administrators have high expectations for students at this school.

| ANSWER CHOICES    | RESPONSES |    |
|-------------------|-----------|----|
| Strongly agree    | 88.10%    | 74 |
| Disagree          | 8.33%     | 7  |
| Strongly disagree | 3.57%     | 3  |
| TOTAL             |           | 84 |