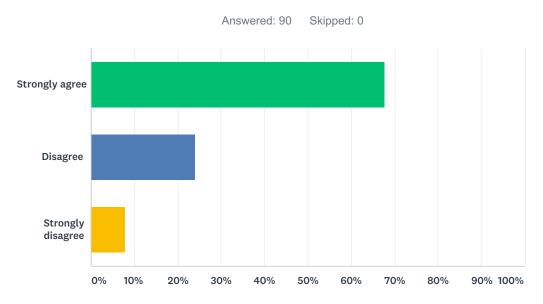

# Q4 I know how my child is doing in school before I get my child's report card.

| ANSWER CHOICES    | RESPONSES |    |
|-------------------|-----------|----|
| Strongly agree    | 74.12%    | 63 |
| Disagree          | 14.12%    | 12 |
| Strongly disagree | 11.76%    | 10 |
| TOTAL             |           | 85 |