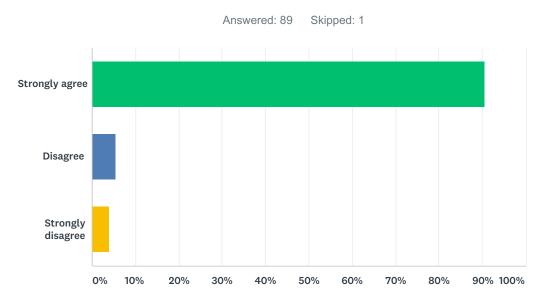

### Q3 Administrators have high expectations for students at this school.

| ANSWER CHOICES    | RESPONSES |    |
|-------------------|-----------|----|
| Strongly agree    | 88.10%    | 74 |
| Disagree          | 8.33%     | 7  |
| Strongly disagree | 3.57%     | 3  |
| TOTAL             |           | 84 |