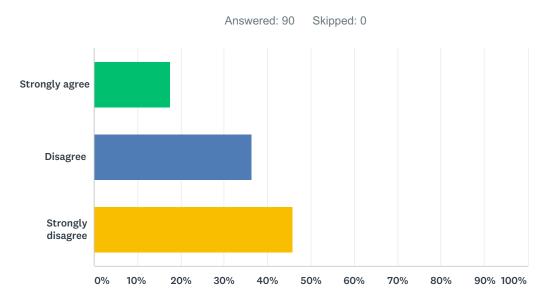

### Q25 My child has been physically hurt or threatened by another student.

| ANSWER CHOICES    | RESPONSES |    |
|-------------------|-----------|----|
| Strongly agree    | 17.65%    | 15 |
| Disagree          | 36.47%    | 31 |
| Strongly disagree | 45.88%    | 39 |
| TOTAL             |           | 85 |