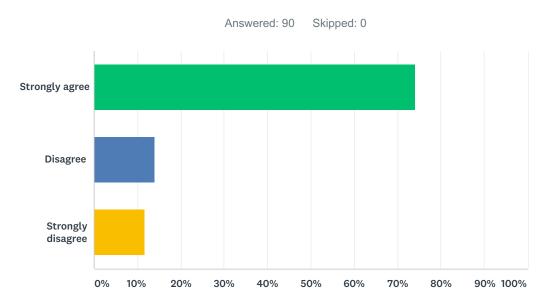

# Q4 I know how my child is doing in school before I get my child's report card.

| ANSWER CHOICES    | RESPONSES |    |
|-------------------|-----------|----|
| Strongly agree    | 74.12%    | 63 |
| Disagree          | 14.12%    | 12 |
| Strongly disagree | 11.76%    | 10 |
| TOTAL             |           | 85 |