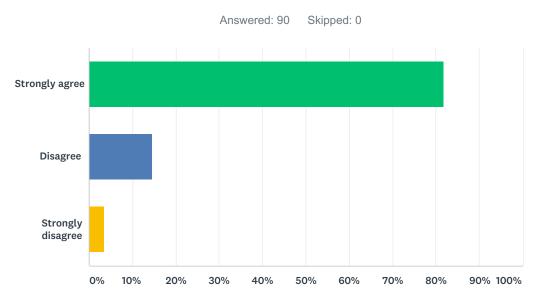

### Q3 Administrators have high expectations for students at this school.

| ANSWER CHOICES    | RESPONSES |    |
|-------------------|-----------|----|
| Strongly agree    | 88.10%    | 74 |
| Disagree          | 8.33%     | 7  |
| Strongly disagree | 3.57%     | 3  |
| TOTAL             |           | 84 |