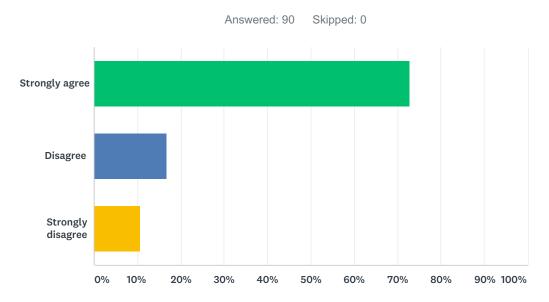

### Q2 My child is learning a lot in school this year.

| ANSWER CHOICES    | RESPONSES |    |
|-------------------|-----------|----|
| Strongly agree    | 92.13%    | 82 |
| Disagree          | 4.49%     | 4  |
| Strongly disagree | 3.37%     | 3  |
| TOTAL             |           | 89 |