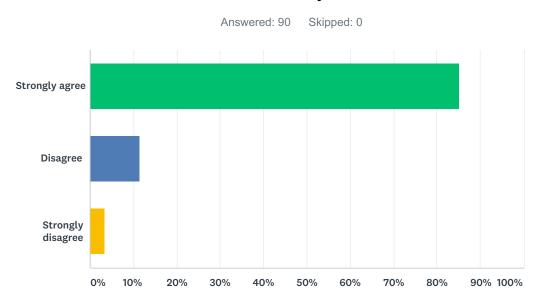

### Q5 This school is a good place to learn.

| ANSWER CHOICES    | RESPONSES |    |
|-------------------|-----------|----|
| Strongly agree    | 89.89%    | 80 |
| Disagree          | 6.74%     | 6  |
| Strongly disagree | 3.37%     | 3  |
| TOTAL             |           | 89 |