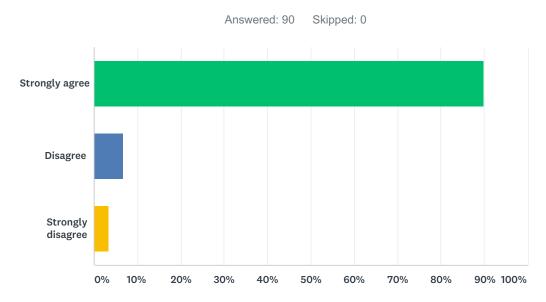

### Q2 My child is learning a lot in school this year.

| ANSWER CHOICES    | RESPONSES |    |
|-------------------|-----------|----|
| Strongly agree    | 92.13%    | 82 |
| Disagree          | 4.49%     | 4  |
| Strongly disagree | 3.37%     | 3  |
| TOTAL             |           | 89 |