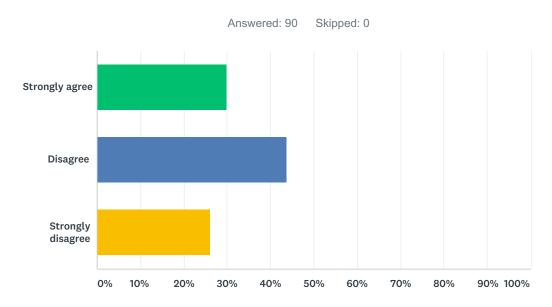

# Q24 My child has been insulted, teased, made fun of or excluded at school.

| ANSWER CHOICES    | RESPONSES |    |
|-------------------|-----------|----|
| Strongly agree    | 30.00%    | 24 |
| Disagree          | 43.75%    | 35 |
| Strongly disagree | 26.25%    | 21 |
| TOTAL             |           | 80 |