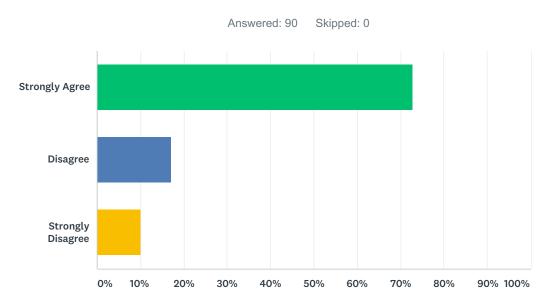

# Q10 Administrators take into account the feedback I give when making decisions.

| ANSWER CHOICES    | RESPONSES |    |
|-------------------|-----------|----|
| Strongly Agree    | 72.86%    | 51 |
| Disagree          | 17.14%    | 12 |
| Strongly Disagree | 10.00%    | 7  |
| TOTAL             |           | 70 |