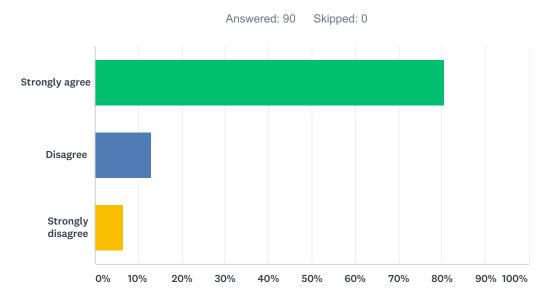

# Q29 Teachers at this school provide my child with high-quality feedback about his/her academic, social, and behavioral progress.

| ANSWER CHOICES    | RESPONSES |    |
|-------------------|-----------|----|
| Strongly agree    | 81.71%    | 67 |
| Disagree          | 14.63%    | 12 |
| Strongly disagree | 3.66%     | 3  |
| TOTAL             |           | 82 |