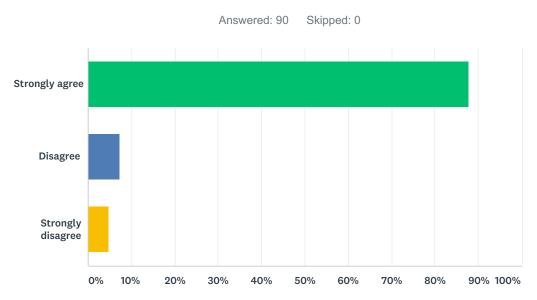

# Q31 My child is taught to respect individual differences at school (gender, race/ethnicity, culture, socio-economics, disability, etc.)

| ANSWER CHOICES    | RESPONSES |    |
|-------------------|-----------|----|
| Strongly agree    | 96.05%    | 73 |
| Disagree          | 0.00%     | 0  |
| Strongly disagree | 3.95%     | 3  |
| TOTAL             |           | 76 |