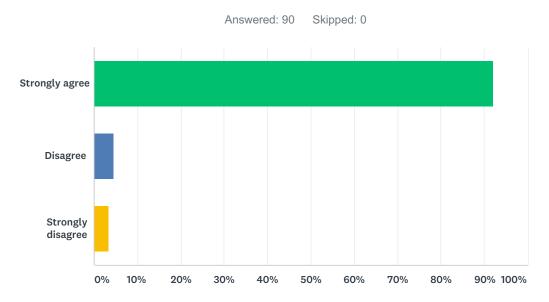

### Q2 My child is learning a lot in school this year.

| ANSWER CHOICES    | RESPONSES |    |
|-------------------|-----------|----|
| Strongly agree    | 92.13%    | 82 |
| Disagree          | 4.49%     | 4  |
| Strongly disagree | 3.37%     | 3  |
| TOTAL             |           | 89 |