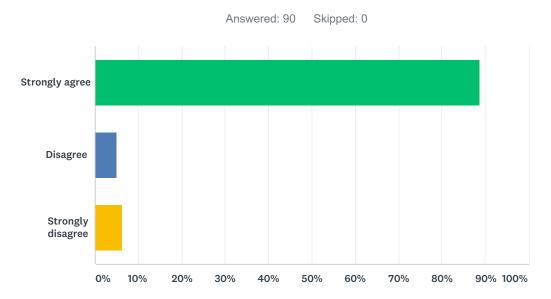

### Q5 This school is a good place to learn.

| ANSWER CHOICES    | RESPONSES |    |
|-------------------|-----------|----|
| Strongly agree    | 89.89%    | 80 |
| Disagree          | 6.74%     | 6  |
| Strongly disagree | 3.37%     | 3  |
| TOTAL             |           | 89 |