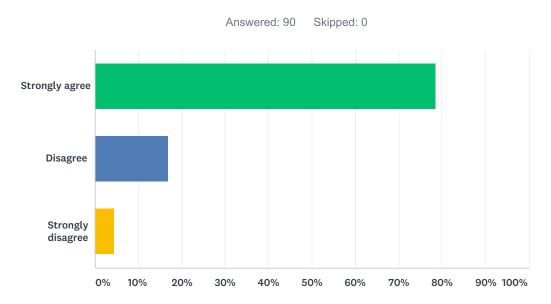

### Q2 My child is learning a lot in school this year.

| ANSWER CHOICES    | RESPONSES |    |
|-------------------|-----------|----|
| Strongly agree    | 92.13%    | 82 |
| Disagree          | 4.49%     | 4  |
| Strongly disagree | 3.37%     | 3  |
| TOTAL             |           | 89 |