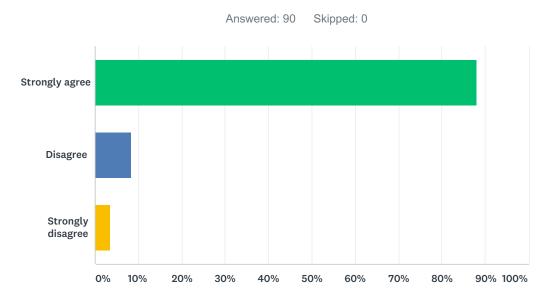

### Q3 Administrators have high expectations for students at this school.

| ANSWER CHOICES    | RESPONSES |    |
|-------------------|-----------|----|
| Strongly agree    | 88.10%    | 74 |
| Disagree          | 8.33%     | 7  |
| Strongly disagree | 3.57%     | 3  |
| TOTAL             |           | 84 |