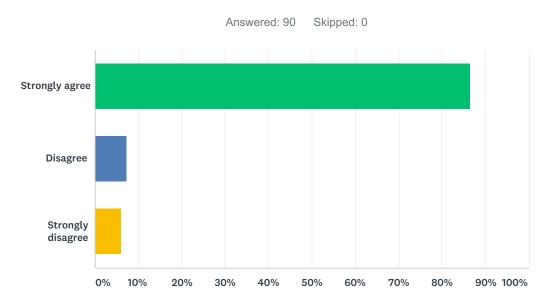

### Q7 The school is a safe place for my child.

| ANSWER CHOICES    | RESPONSES |    |
|-------------------|-----------|----|
| Strongly agree    | 90.70%    | 78 |
| Disagree          | 5.81%     | 5  |
| Strongly disagree | 3.49%     | 3  |
| TOTAL             |           | 86 |