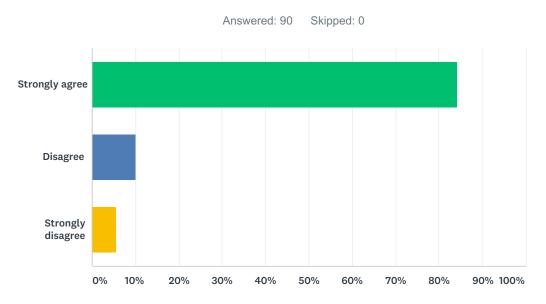

### Q3 Administrators have high expectations for students at this school.

| ANSWER CHOICES    | RESPONSES |    |
|-------------------|-----------|----|
| Strongly agree    | 88.10%    | 74 |
| Disagree          | 8.33%     | 7  |
| Strongly disagree | 3.57%     | 3  |
| TOTAL             |           | 84 |