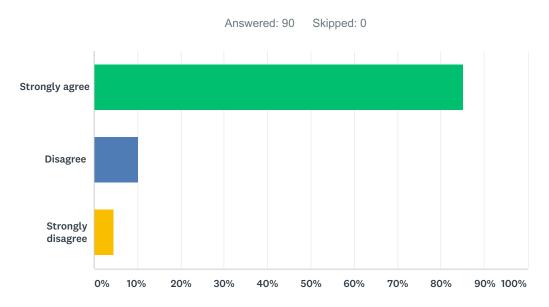

### Q2 My child is learning a lot in school this year.

| ANSWER CHOICES    | RESPONSES |    |
|-------------------|-----------|----|
| Strongly agree    | 92.13%    | 82 |
| Disagree          | 4.49%     | 4  |
| Strongly disagree | 3.37%     | 3  |
| TOTAL             |           | 89 |