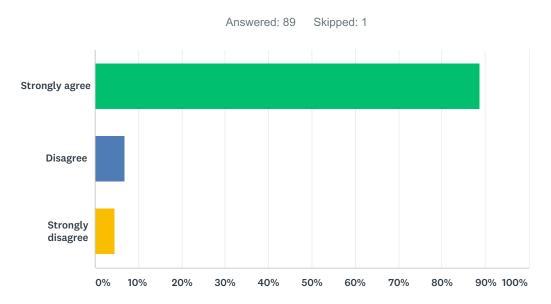

### Q5 This school is a good place to learn.

| ANSWER CHOICES    | RESPONSES |    |
|-------------------|-----------|----|
| Strongly agree    | 89.89%    | 80 |
| Disagree          | 6.74%     | 6  |
| Strongly disagree | 3.37%     | 3  |
| TOTAL             |           | 89 |