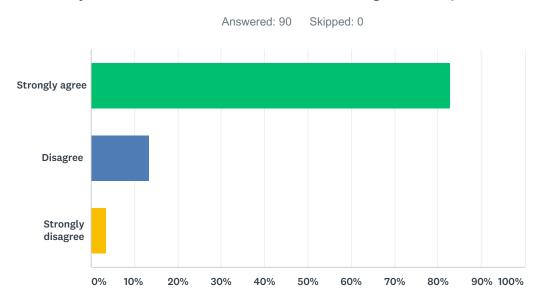

# Q26 I am satisfied with the steps being taken to provide a safe learning environment at this school.

| ANSWER CHOICES    | RESPONSES |    |
|-------------------|-----------|----|
| Strongly agree    | 87.80%    | 72 |
| Disagree          | 7.32%     | 6  |
| Strongly disagree | 4.88%     | 4  |
| TOTAL             |           | 82 |