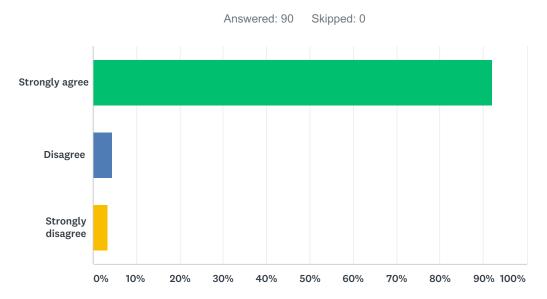

### Q2 My child is learning a lot in school this year.

| ANSWER CHOICES    | RESPONSES |    |
|-------------------|-----------|----|
| Strongly agree    | 92.13%    | 82 |
| Disagree          | 4.49%     | 4  |
| Strongly disagree | 3.37%     | 3  |
| TOTAL             |           | 89 |