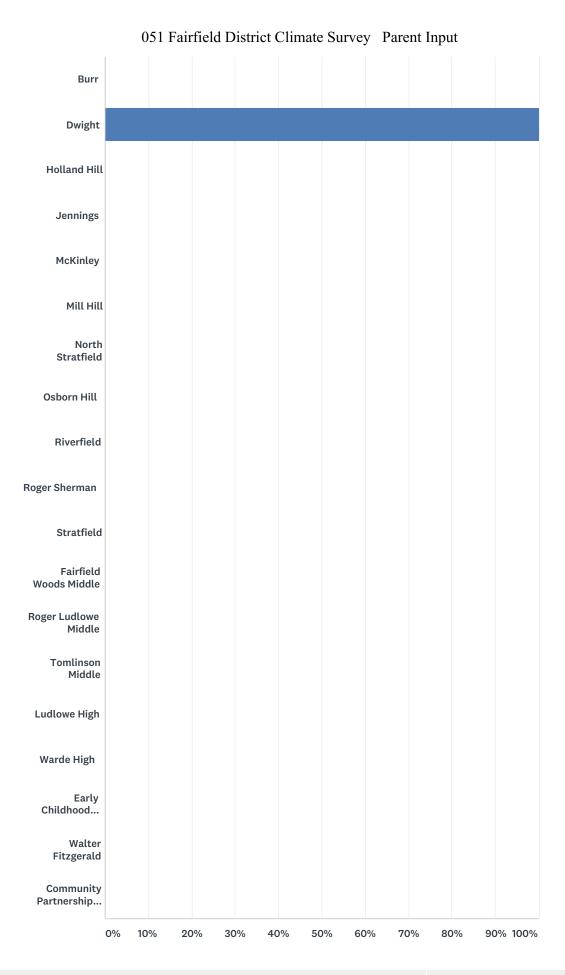

# Q1 Which school are you providing feedback on for the purpose of this survey? \*May only choose one school.

Answered: 90 Skipped: 0

ANSWER CHOICES RESPONSES

#### 051 Fairfield District Climate Survey Parent Input

| Dwight         100.00%         90           Holland Hill         0.00%         0           Jennings         0.00%         0           McKinley         0.00%         0           Mill Hill         0.00%         0           North Stratfield         0.00%         0           Osborn Hill         0.00%         0           Riverfield         0.00%         0           Roger Sherman         0.00%         0           Stratfield Woods Middle         0.00%         0           Roger Ludlowe Middle         0.00%         0           Tomlinson Middle         0.00%         0           Udlowe High         0.00%         0           Warde High         0.00%         0           Early Childhood Center         0.00%         0           Walter Fitzgerald         0.00%         0           Community Partnership Program         0.00%         0           TOTAL         90 | Burr                          | 0.00%   | 0  |
|-----------------------------------------------------------------------------------------------------------------------------------------------------------------------------------------------------------------------------------------------------------------------------------------------------------------------------------------------------------------------------------------------------------------------------------------------------------------------------------------------------------------------------------------------------------------------------------------------------------------------------------------------------------------------------------------------------------------------------------------------------------------------------------------------------------------------------------------------------------------------------------------|-------------------------------|---------|----|
| Dennings   0.00%   0     McKinley   0.00%   0     Mill Hill   0.00%   0     North Stratfield   0.00%   0     Cosborn Hill   0.00%   0     Riverfield   0.00%   0     Roger Sherman   0.00%   0     Stratfield   0.00%   0     Fairfield Woods Middle   0.00%   0     Roger Ludlowe Middle   0.00%   0     Tomlinson Middle   0.00%   0     Ludlowe High   0.00%   0     Warde High   0.00%   0     Early Childhood Center   0.00%   0     Walter Fitzgerald   0.00%   0     Community Partnership Program   0.00%   0                                                                                                                                                                                                                                                                                                                                                                   | Dwight                        | 100.00% | 90 |
| McKinley         0.00%         0           Mill Hill         0.00%         0           North Stratfield         0.00%         0           Osborn Hill         0.00%         0           Riverfield         0.00%         0           Roger Sherman         0.00%         0           Stratfield         0.00%         0           Fairfield Woods Middle         0.00%         0           Roger Ludlowe Middle         0.00%         0           Tomlinson Middle         0.00%         0           Ludlowe High         0.00%         0           Warde High         0.00%         0           Early Childhood Center         0.00%         0           Walter Fitzgerald         0.00%         0           Community Partnership Program         0.00%         0                                                                                                                     | Holland Hill                  | 0.00%   | 0  |
| Mill Hill         0.00%         0           North Stratfield         0.00%         0           Osborn Hill         0.00%         0           Riverfield         0.00%         0           Roger Sherman         0.00%         0           Stratfield         0.00%         0           Fairfield Woods Middle         0.00%         0           Roger Ludlowe Middle         0.00%         0           Tomlinson Middle         0.00%         0           Ludlowe High         0.00%         0           Warde High         0.00%         0           Early Childhood Center         0.00%         0           Walter Fitzgerald         0.00%         0           Community Partnership Program         0.00%         0                                                                                                                                                                | Jennings                      | 0.00%   | 0  |
| North Stratfield         0.00%         0           Osborn Hill         0.00%         0           Riverfield         0.00%         0           Roger Sherman         0.00%         0           Stratfield         0.00%         0           Fairfield Woods Middle         0.00%         0           Roger Ludlowe Middle         0.00%         0           Tomlinson Middle         0.00%         0           Ludlowe High         0.00%         0           Warde High         0.00%         0           Early Childhood Center         0.00%         0           Walter Fitzgerald         0.00%         0           Community Partnership Program         0.00%         0                                                                                                                                                                                                            | McKinley                      | 0.00%   | 0  |
| Osborn Hill         0.00%         0           Riverfield         0.00%         0           Roger Sherman         0.00%         0           Stratfield         0.00%         0           Fairfield Woods Middle         0.00%         0           Roger Ludlowe Middle         0.00%         0           Tomlinson Middle         0.00%         0           Ludlowe High         0.00%         0           Warde High         0.00%         0           Early Childhood Center         0.00%         0           Walter Fitzgerald         0.00%         0           Community Partnership Program         0.00%         0                                                                                                                                                                                                                                                               | Mill Hill                     | 0.00%   | 0  |
| Riverfield         0.00%         0           Roger Sherman         0.00%         0           Stratfield         0.00%         0           Fairfield Woods Middle         0.00%         0           Roger Ludlowe Middle         0.00%         0           Tomlinson Middle         0.00%         0           Ludlowe High         0.00%         0           Warde High         0.00%         0           Early Childhood Center         0.00%         0           Walter Fitzgerald         0.00%         0           Community Partnership Program         0.00%         0                                                                                                                                                                                                                                                                                                             | North Stratfield              | 0.00%   | 0  |
| Roger Sherman         0.00%         0           Stratfield         0.00%         0           Fairfield Woods Middle         0.00%         0           Roger Ludlowe Middle         0.00%         0           Tomlinson Middle         0.00%         0           Ludlowe High         0.00%         0           Warde High         0.00%         0           Early Childhood Center         0.00%         0           Walter Fitzgerald         0.00%         0           Community Partnership Program         0.00%         0                                                                                                                                                                                                                                                                                                                                                          | Osborn Hill                   | 0.00%   | 0  |
| Stratfield         0.00%         0           Fairfield Woods Middle         0.00%         0           Roger Ludlowe Middle         0.00%         0           Tomlinson Middle         0.00%         0           Ludlowe High         0.00%         0           Warde High         0.00%         0           Early Childhood Center         0.00%         0           Walter Fitzgerald         0.00%         0           Community Partnership Program         0.00%         0                                                                                                                                                                                                                                                                                                                                                                                                          | Riverfield                    | 0.00%   | 0  |
| Fairfield Woods Middle         0.00%         0           Roger Ludlowe Middle         0.00%         0           Tomlinson Middle         0.00%         0           Ludlowe High         0.00%         0           Warde High         0.00%         0           Early Childhood Center         0.00%         0           Walter Fitzgerald         0.00%         0           Community Partnership Program         0.00%         0                                                                                                                                                                                                                                                                                                                                                                                                                                                       | Roger Sherman                 | 0.00%   | 0  |
| Roger Ludlowe Middle         0.00%         0           Tomlinson Middle         0.00%         0           Ludlowe High         0.00%         0           Warde High         0.00%         0           Early Childhood Center         0.00%         0           Walter Fitzgerald         0.00%         0           Community Partnership Program         0.00%         0                                                                                                                                                                                                                                                                                                                                                                                                                                                                                                                | Stratfield                    | 0.00%   | 0  |
| Tomlinson Middle         0.00%         0           Ludlowe High         0.00%         0           Warde High         0.00%         0           Early Childhood Center         0.00%         0           Walter Fitzgerald         0.00%         0           Community Partnership Program         0.00%         0                                                                                                                                                                                                                                                                                                                                                                                                                                                                                                                                                                       | Fairfield Woods Middle        | 0.00%   | 0  |
| Ludlowe High         0.00%         0           Warde High         0.00%         0           Early Childhood Center         0.00%         0           Walter Fitzgerald         0.00%         0           Community Partnership Program         0.00%         0                                                                                                                                                                                                                                                                                                                                                                                                                                                                                                                                                                                                                          | Roger Ludlowe Middle          | 0.00%   | 0  |
| Warde High         0.00%         0           Early Childhood Center         0.00%         0           Walter Fitzgerald         0.00%         0           Community Partnership Program         0.00%         0                                                                                                                                                                                                                                                                                                                                                                                                                                                                                                                                                                                                                                                                         | Tomlinson Middle              | 0.00%   | 0  |
| Early Childhood Center 0.00% 0 Walter Fitzgerald 0.00% 0 Community Partnership Program 0.00% 0                                                                                                                                                                                                                                                                                                                                                                                                                                                                                                                                                                                                                                                                                                                                                                                          | Ludlowe High                  | 0.00%   | 0  |
| Walter Fitzgerald  Community Partnership Program  0.00%  0.00%  0                                                                                                                                                                                                                                                                                                                                                                                                                                                                                                                                                                                                                                                                                                                                                                                                                       | Warde High                    | 0.00%   | 0  |
| Community Partnership Program  0.00%  0                                                                                                                                                                                                                                                                                                                                                                                                                                                                                                                                                                                                                                                                                                                                                                                                                                                 | Early Childhood Center        | 0.00%   | 0  |
| Community Faranciemp Fregram                                                                                                                                                                                                                                                                                                                                                                                                                                                                                                                                                                                                                                                                                                                                                                                                                                                            | Walter Fitzgerald             | 0.00%   | 0  |
| TOTAL 90                                                                                                                                                                                                                                                                                                                                                                                                                                                                                                                                                                                                                                                                                                                                                                                                                                                                                | Community Partnership Program | 0.00%   | 0  |
|                                                                                                                                                                                                                                                                                                                                                                                                                                                                                                                                                                                                                                                                                                                                                                                                                                                                                         | TOTAL                         |         | 90 |