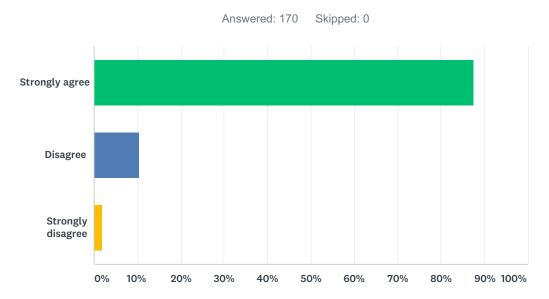

## Q7 The school is a safe place for my child.

| ANSWER CHOICES    | RESPONSES |     |
|-------------------|-----------|-----|
| Strongly agree    | 92.07%    | 151 |
| Disagree          | 7.32%     | 12  |
| Strongly disagree | 0.61%     | 1   |
| TOTAL             |           | 164 |