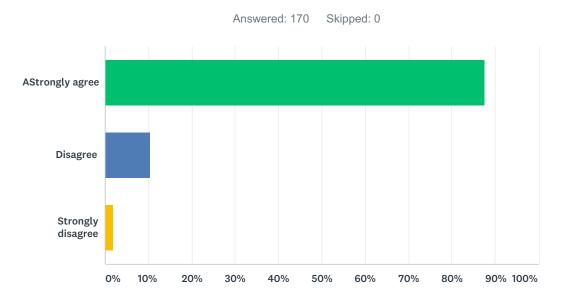

## Q22 My child is challenged to meet high expectations at this school.

| ANSWER CHOICES    | RESPONSES |     |
|-------------------|-----------|-----|
| AStrongly agree   | 87.65%    | 142 |
| Disagree          | 10.49%    | 17  |
| Strongly disagree | 1.85%     | 3   |
| TOTAL             |           | 162 |