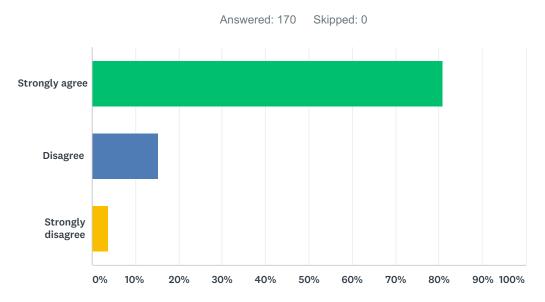

## Q6 I feel well-informed about what is going on at school.

| ANSWER CHOICES    | RESPONSES |     |
|-------------------|-----------|-----|
| Strongly agree    | 80.98%    | 132 |
| Disagree          | 15.34%    | 25  |
| Strongly disagree | 3.68%     | 6   |
| TOTAL             |           | 163 |