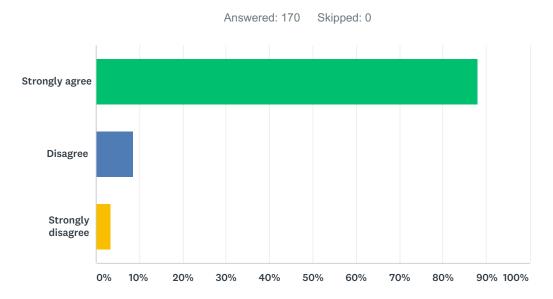

## Q3 Administrators have high expectations for students at this school.

| ANSWER CHOICES    | RESPONSES |     |
|-------------------|-----------|-----|
| Strongly agree    | 88.16%    | 134 |
| Disagree          | 8.55%     | 13  |
| Strongly disagree | 3.29%     | 5   |
| TOTAL             |           | 152 |