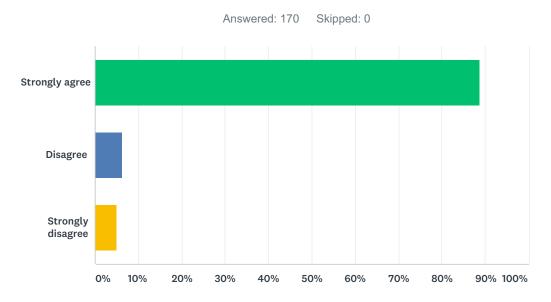

## Q5 This school is a good place to learn.

| ANSWER CHOICES    | RESPONSES |     |
|-------------------|-----------|-----|
| Strongly agree    | 93.94%    | 155 |
| Disagree          | 4.85%     | 8   |
| Strongly disagree | 1.21%     | 2   |
| TOTAL             |           | 165 |