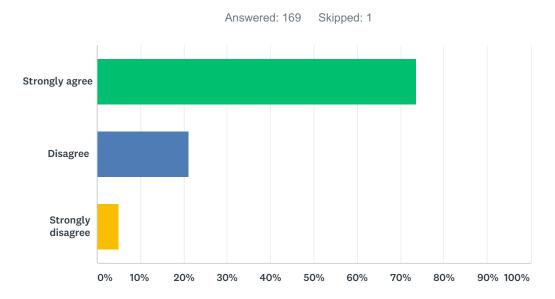

# Q29 Teachers at this school provide my child with high-quality feedback about his/her academic, social, and behavioral progress.

| ANSWER CHOICES    | RESPONSES |     |
|-------------------|-----------|-----|
| Strongly agree    | 75.63%    | 121 |
| Disagree          | 19.38%    | 31  |
| Strongly disagree | 5.00%     | 8   |
| TOTAL             |           | 160 |