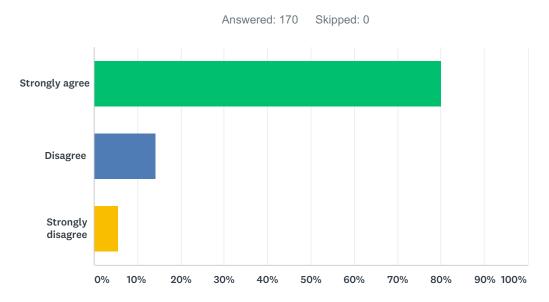

## Q4 I know how my child is doing in school before I get my child's report card.

| ANSWER CHOICES    | RESPONSES |     |
|-------------------|-----------|-----|
| Strongly agree    | 88.17%    | 149 |
| Disagree          | 10.06%    | 17  |
| Strongly disagree | 1.78%     | 3   |
| TOTAL             |           | 169 |