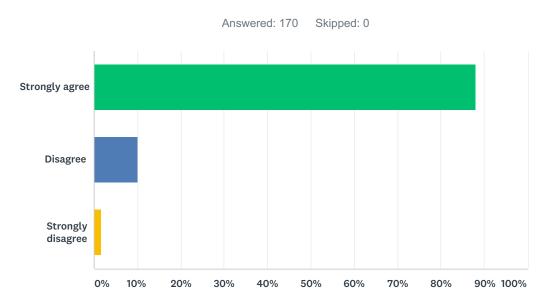

## Q4 I know how my child is doing in school before I get my child's report card.

| ANSWER CHOICES    | RESPONSES |     |
|-------------------|-----------|-----|
| Strongly agree    | 88.17%    | 149 |
| Disagree          | 10.06%    | 17  |
| Strongly disagree | 1.78%     | 3   |
| TOTAL             |           | 169 |