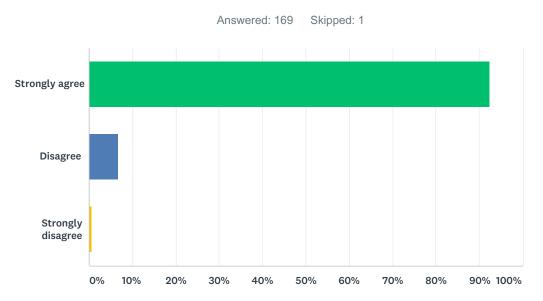

## Q20 My child's school is clean and well maintained.

| ANSWER CHOICES    | RESPONSES |     |
|-------------------|-----------|-----|
| Strongly agree    | 94.97%    | 151 |
| Disagree          | 2.52%     | 4   |
| Strongly disagree | 2.52%     | 4   |
| TOTAL             |           | 159 |