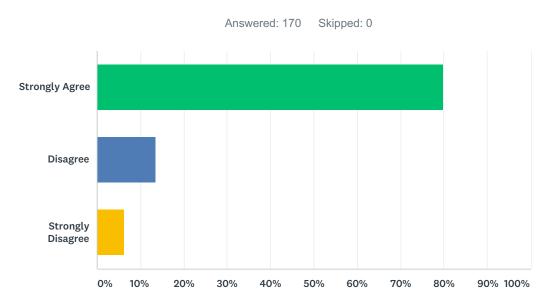

# Q1 Which school are you providing feedback on for the purpose of this survey? \*May only choose one school.

Answered: 170 Skipped: 0