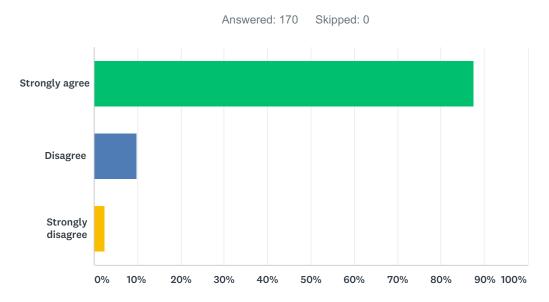

## Q8 My child can get the resources he/she needs to be successful.

| ANSWER CHOICES    | RESPONSES |     |
|-------------------|-----------|-----|
| Strongly agree    | 87.65%    | 142 |
| Disagree          | 10.49%    | 17  |
| Strongly disagree | 1.85%     | 3   |
| TOTAL             |           | 162 |