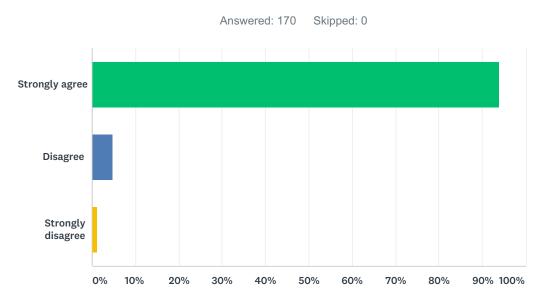

## Q2 My child is learning a lot in school this year.

| ANSWER CHOICES    | RESPONSES |     |
|-------------------|-----------|-----|
| Strongly agree    | 93.94%    | 155 |
| Disagree          | 4.24%     | 7   |
| Strongly disagree | 1.82%     | 3   |
| TOTAL             |           | 165 |