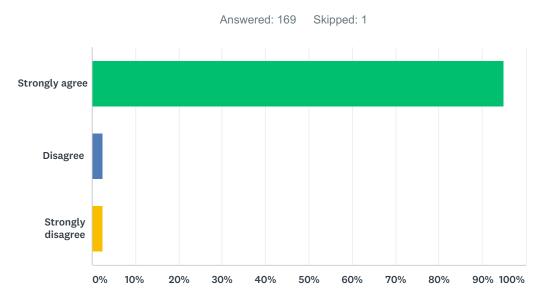

## Q4 I know how my child is doing in school before I get my child's report card.

| ANSWER CHOICES    | RESPONSES |     |
|-------------------|-----------|-----|
| Strongly agree    | 88.17%    | 149 |
| Disagree          | 10.06%    | 17  |
| Strongly disagree | 1.78%     | 3   |
| TOTAL             |           | 169 |