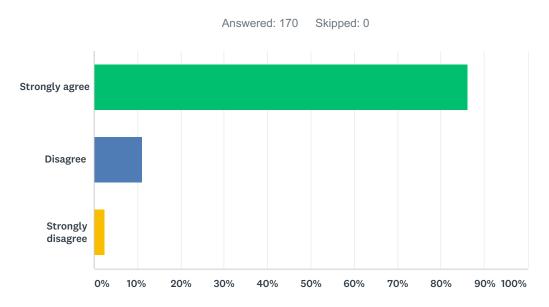

## Q2 My child is learning a lot in school this year.

| ANSWER CHOICES    | RESPONSES |     |
|-------------------|-----------|-----|
| Strongly agree    | 93.94%    | 155 |
| Disagree          | 4.24%     | 7   |
| Strongly disagree | 1.82%     | 3   |
| TOTAL             |           | 165 |