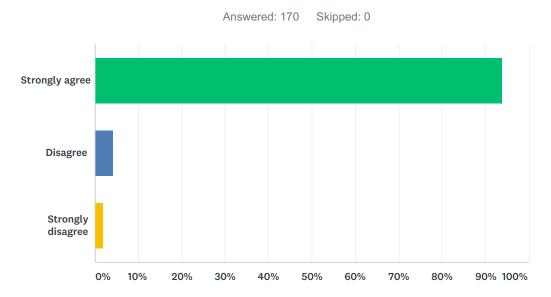

## Q2 My child is learning a lot in school this year.

| ANSWER CHOICES    | RESPONSES |     |
|-------------------|-----------|-----|
| Strongly agree    | 93.94%    | 155 |
| Disagree          | 4.24%     | 7   |
| Strongly disagree | 1.82%     | 3   |
| TOTAL             |           | 165 |