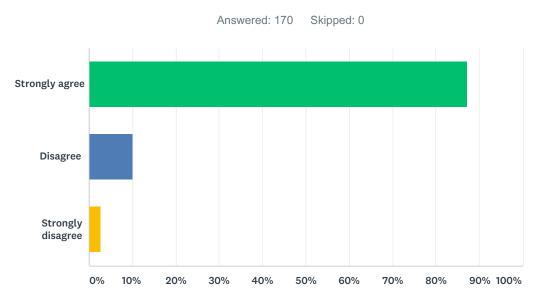

## Q4 I know how my child is doing in school before I get my child's report card.

| ANSWER CHOICES    | RESPONSES |     |
|-------------------|-----------|-----|
| Strongly agree    | 88.17%    | 149 |
| Disagree          | 10.06%    | 17  |
| Strongly disagree | 1.78%     | 3   |
| TOTAL             |           | 169 |