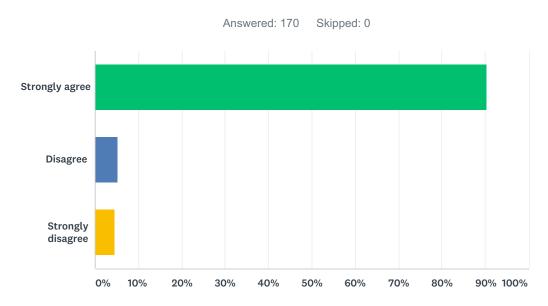

# Q17 SCHOOL SAFETY AND CLIMATEThere is a mutual sense of respect and cooperation between/among faculty/staff and parents at this school.

| ANSWER CHOICES    | RESPONSES |     |
|-------------------|-----------|-----|
| Strongly agree    | 90.32%    | 140 |
| Disagree          | 5.16%     | 8   |
| Strongly disagree | 4.52%     | 7   |
| TOTAL             |           | 155 |