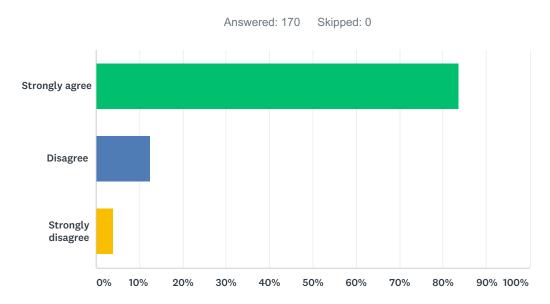

## Q2 My child is learning a lot in school this year.

| ANSWER CHOICES    | RESPONSES |     |
|-------------------|-----------|-----|
| Strongly agree    | 93.94%    | 155 |
| Disagree          | 4.24%     | 7   |
| Strongly disagree | 1.82%     | 3   |
| TOTAL             |           | 165 |