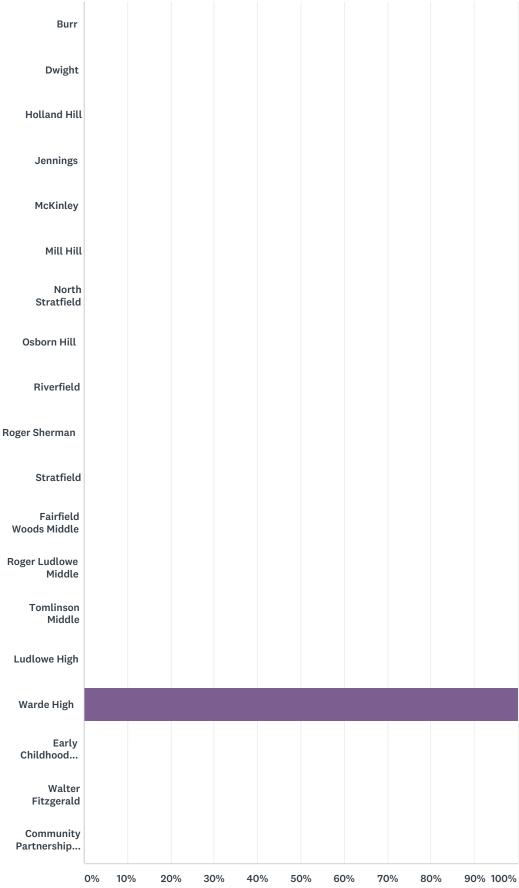

# Q1 Which school are you providing feedback on for the purpose of this survey? \*May only choose one school.

Answered: 170 Skipped: 0

## 051 Fairfield District Climate Survey Parent Input

ANSWER CHOICES RESPONSES

### 051 Fairfield District Climate Survey Parent Input

| Dwight         0.00%         0           Holland Hill         0.00%         0           Jennings         0.00%         0           McKinley         0.00%         0           Mill Hill         0.00%         0           North Stratfield         0.00%         0           Qsborn Hill         0.00%         0           Riverfield         0.00%         0           Roger Sherman         0.00%         0           Stratfield         0.00%         0           Fairfield Woods Middle         0.00%         0           Roger Ludlowe Middle         0.00%         0           Tomlinson Middle         0.00%         0           Ludlowe High         0.00%         0           Warde High         100.00%         170           Early Childhood Center         0.00%         0           Walter Fitzgerald         0.00%         0           Community Partnership Program         0.00%         0           TOTAL         170 | Burr                          | 0.00%   | 0   |
|----------------------------------------------------------------------------------------------------------------------------------------------------------------------------------------------------------------------------------------------------------------------------------------------------------------------------------------------------------------------------------------------------------------------------------------------------------------------------------------------------------------------------------------------------------------------------------------------------------------------------------------------------------------------------------------------------------------------------------------------------------------------------------------------------------------------------------------------------------------------------------------------------------------------------------------|-------------------------------|---------|-----|
| Jennings         0.00%         0           McKinley         0.00%         0           Mill Hill         0.00%         0           North Stratfield         0.00%         0           Qsborn Hill         0.00%         0           Riverfield         0.00%         0           Roger Sherman         0.00%         0           Stratfield         0.00%         0           Fairfield Woods Middle         0.00%         0           Roger Ludlowe Middle         0.00%         0           Tomlinson Middle         0.00%         0           Ludlowe High         0.00%         0           Warde High         100.00%         170           Early Childhood Center         0.00%         0           Walter Fitzgerald         0.00%         0           Community Partnership Program         0.00%         0                                                                                                                     | Dwight                        | 0.00%   | 0   |
| McKinley         0.00%         0           Mill Hill         0.00%         0           North Stratfield         0.00%         0           Osborn Hill         0.00%         0           Riverfield         0.00%         0           Roger Sherman         0.00%         0           Stratfield         0.00%         0           Fairfield Woods Middle         0.00%         0           Roger Ludlowe Middle         0.00%         0           Tomlinson Middle         0.00%         0           Ludlowe High         0.00%         0           Warde High         100.00%         170           Early Childhood Center         0.00%         0           Walter Fitzgerald         0.00%         0           Community Partnership Program         0.00%         0                                                                                                                                                                | Holland Hill                  | 0.00%   | 0   |
| Mill Hill         0.00%         0           North Stratfield         0.00%         0           Osborn Hill         0.00%         0           Riverfield         0.00%         0           Roger Sherman         0.00%         0           Stratfield         0.00%         0           Fairfield Woods Middle         0.00%         0           Roger Ludlowe Middle         0.00%         0           Tomlinson Middle         0.00%         0           Ludlowe High         0.00%         0           Warde High         100.00%         170           Early Childhood Center         0.00%         0           Walter Fitzgerald         0.00%         0           Community Partnership Program         0.00%         0                                                                                                                                                                                                           | Jennings                      | 0.00%   | 0   |
| North Stratfield         0.00%         0           Osborn Hill         0.00%         0           Riverfield         0.00%         0           Roger Sherman         0.00%         0           Stratfield         0.00%         0           Fairfield Woods Middle         0.00%         0           Roger Ludlowe Middle         0.00%         0           Tomlinson Middle         0.00%         0           Ludlowe High         0.00%         0           Warde High         100.00%         170           Early Childhood Center         0.00%         0           Walter Fitzgerald         0.00%         0           Community Partnership Program         0.00%         0                                                                                                                                                                                                                                                       | McKinley                      | 0.00%   | 0   |
| Osborn Hill         0.00%         0           Riverfield         0.00%         0           Roger Sherman         0.00%         0           Stratfield         0.00%         0           Fairfield Woods Middle         0.00%         0           Roger Ludlowe Middle         0.00%         0           Tomlinson Middle         0.00%         0           Ludlowe High         0.00%         0           Warde High         100.00%         170           Early Childhood Center         0.00%         0           Walter Fitzgerald         0.00%         0           Community Partnership Program         0.00%         0                                                                                                                                                                                                                                                                                                          | Mill Hill                     | 0.00%   | 0   |
| Riverfield         0.00%         0           Roger Sherman         0.00%         0           Stratfield         0.00%         0           Fairfield Woods Middle         0.00%         0           Roger Ludlowe Middle         0.00%         0           Tomlinson Middle         0.00%         0           Ludlowe High         0.00%         0           Warde High         100.00%         170           Early Childhood Center         0.00%         0           Walter Fitzgerald         0.00%         0           Community Partnership Program         0.00%         0                                                                                                                                                                                                                                                                                                                                                        | North Stratfield              | 0.00%   | 0   |
| Roger Sherman         0.00%         0           Stratfield         0.00%         0           Fairfield Woods Middle         0.00%         0           Roger Ludlowe Middle         0.00%         0           Tomlinson Middle         0.00%         0           Ludlowe High         0.00%         0           Warde High         100.00%         170           Early Childhood Center         0.00%         0           Walter Fitzgerald         0.00%         0           Community Partnership Program         0.00%         0                                                                                                                                                                                                                                                                                                                                                                                                     | Osborn Hill                   | 0.00%   | 0   |
| Stratfield         0.00%         0           Fairfield Woods Middle         0.00%         0           Roger Ludlowe Middle         0.00%         0           Tomlinson Middle         0.00%         0           Ludlowe High         0.00%         0           Warde High         100.00%         170           Early Childhood Center         0.00%         0           Walter Fitzgerald         0.00%         0           Community Partnership Program         0.00%         0                                                                                                                                                                                                                                                                                                                                                                                                                                                     | Riverfield                    | 0.00%   | 0   |
| Fairfield Woods Middle         0.00%         0           Roger Ludlowe Middle         0.00%         0           Tomlinson Middle         0.00%         0           Ludlowe High         0.00%         0           Warde High         100.00%         170           Early Childhood Center         0.00%         0           Walter Fitzgerald         0.00%         0           Community Partnership Program         0.00%         0                                                                                                                                                                                                                                                                                                                                                                                                                                                                                                  | Roger Sherman                 | 0.00%   | 0   |
| Roger Ludlowe Middle         0.00%         0           Tomlinson Middle         0.00%         0           Ludlowe High         0.00%         0           Warde High         100.00%         170           Early Childhood Center         0.00%         0           Walter Fitzgerald         0.00%         0           Community Partnership Program         0.00%         0                                                                                                                                                                                                                                                                                                                                                                                                                                                                                                                                                           | Stratfield                    | 0.00%   | 0   |
| Tomlinson Middle         0.00%         0           Ludlowe High         0.00%         0           Warde High         100.00%         170           Early Childhood Center         0.00%         0           Walter Fitzgerald         0.00%         0           Community Partnership Program         0.00%         0                                                                                                                                                                                                                                                                                                                                                                                                                                                                                                                                                                                                                  | Fairfield Woods Middle        | 0.00%   | 0   |
| Ludlowe High         0.00%         0           Warde High         100.00%         170           Early Childhood Center         0.00%         0           Walter Fitzgerald         0.00%         0           Community Partnership Program         0.00%         0                                                                                                                                                                                                                                                                                                                                                                                                                                                                                                                                                                                                                                                                     | Roger Ludlowe Middle          | 0.00%   | 0   |
| Warde High         100.00%         170           Early Childhood Center         0.00%         0           Walter Fitzgerald         0.00%         0           Community Partnership Program         0.00%         0                                                                                                                                                                                                                                                                                                                                                                                                                                                                                                                                                                                                                                                                                                                    | Tomlinson Middle              | 0.00%   | 0   |
| Early Childhood Center 0.00% 0 Walter Fitzgerald 0.00% 0 Community Partnership Program 0.00% 0                                                                                                                                                                                                                                                                                                                                                                                                                                                                                                                                                                                                                                                                                                                                                                                                                                         | Ludlowe High                  | 0.00%   | 0   |
| Walter Fitzgerald  Community Partnership Program  0.00%  0.00%  0                                                                                                                                                                                                                                                                                                                                                                                                                                                                                                                                                                                                                                                                                                                                                                                                                                                                      | Warde High                    | 100.00% | 170 |
| Community Partnership Program  0.00%  0                                                                                                                                                                                                                                                                                                                                                                                                                                                                                                                                                                                                                                                                                                                                                                                                                                                                                                | Early Childhood Center        | 0.00%   | 0   |
| Community Farthership Fregram                                                                                                                                                                                                                                                                                                                                                                                                                                                                                                                                                                                                                                                                                                                                                                                                                                                                                                          | Walter Fitzgerald             | 0.00%   | 0   |
| TOTAL 170                                                                                                                                                                                                                                                                                                                                                                                                                                                                                                                                                                                                                                                                                                                                                                                                                                                                                                                              | Community Partnership Program | 0.00%   | 0   |
|                                                                                                                                                                                                                                                                                                                                                                                                                                                                                                                                                                                                                                                                                                                                                                                                                                                                                                                                        | TOTAL                         |         | 170 |