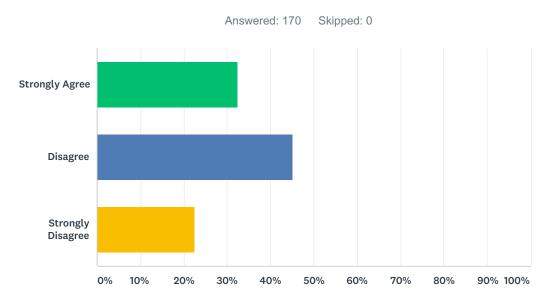

# Q23 The school offers me many ways to be involved in my child's education.

| ANSWER CHOICES    | RESPONSES |     |
|-------------------|-----------|-----|
| Strongly agree    | 64.23%    | 88  |
| Disagree          | 30.66%    | 42  |
| Strongly disagree | 5.11%     | 7   |
| TOTAL             |           | 137 |