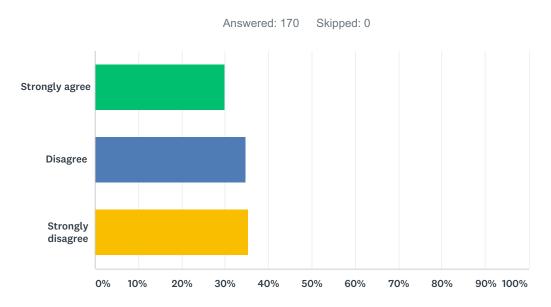

# Q1 Which school are you providing feedback on for the purpose of this survey? \*May only choose one school.

Answered: 170 Skipped: 0