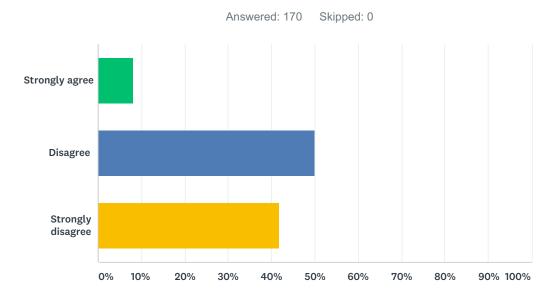

# Q23 The school offers me many ways to be involved in my child's education.

| ANSWER CHOICES    | RESPONSES |     |
|-------------------|-----------|-----|
| Strongly agree    | 64.23%    | 88  |
| Disagree          | 30.66%    | 42  |
| Strongly disagree | 5.11%     | 7   |
| TOTAL             |           | 137 |