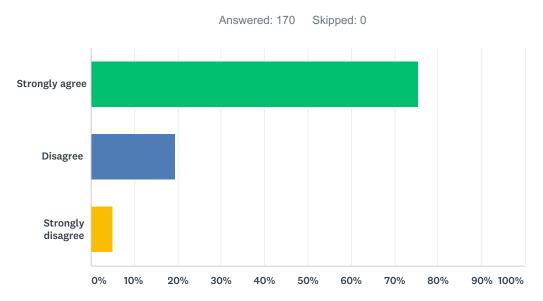

# Q1 Which school are you providing feedback on for the purpose of this survey? \*May only choose one school.

Answered: 170 Skipped: 0