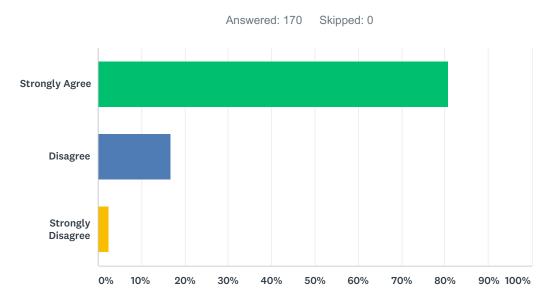

## Q3 Administrators have high expectations for students at this school.

| ANSWER CHOICES    | RESPONSES |     |
|-------------------|-----------|-----|
| Strongly agree    | 88.16%    | 134 |
| Disagree          | 8.55%     | 13  |
| Strongly disagree | 3.29%     | 5   |
| TOTAL             |           | 152 |