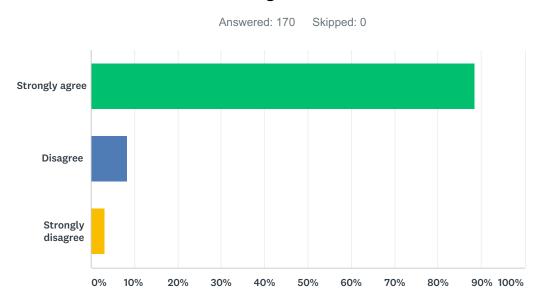

## Q3 Administrators have high expectations for students at this school.

| ANSWER CHOICES    | RESPONSES |     |
|-------------------|-----------|-----|
| Strongly agree    | 88.16%    | 134 |
| Disagree          | 8.55%     | 13  |
| Strongly disagree | 3.29%     | 5   |
| TOTAL             |           | 152 |