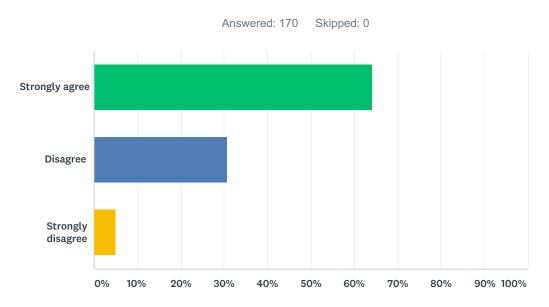

# Q23 The school offers me many ways to be involved in my child's education.

| ANSWER CHOICES    | RESPONSES |     |
|-------------------|-----------|-----|
| Strongly agree    | 64.23%    | 88  |
| Disagree          | 30.66%    | 42  |
| Strongly disagree | 5.11%     | 7   |
| TOTAL             |           | 137 |