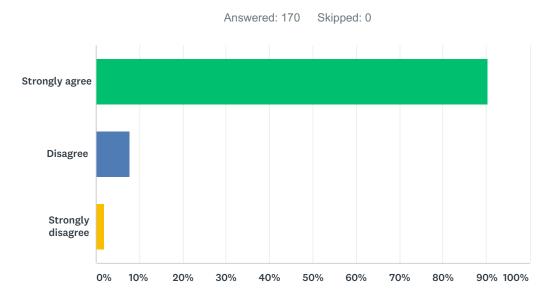

# Q34 There is a mutual sense of respect and cooperation between/among faculty/staff and parents at this school.

| ANSWER CHOICES    | RESPONSES |     |
|-------------------|-----------|-----|
| Strongly agree    | 87.33%    | 131 |
| Disagree          | 10.00%    | 15  |
| Strongly disagree | 2.67%     | 4   |
| TOTAL             |           | 150 |