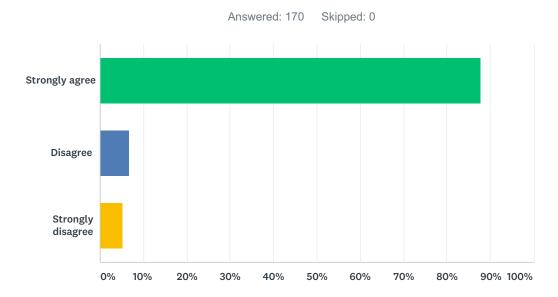

# Q1 Which school are you providing feedback on for the purpose of this survey? \*May only choose one school.

Answered: 170 Skipped: 0