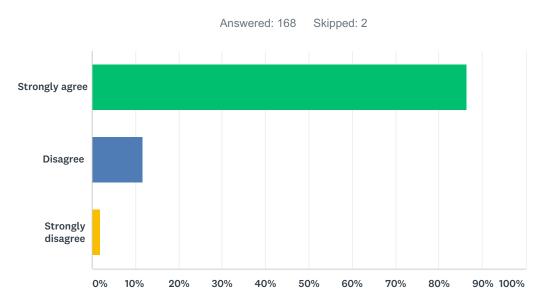

## Q5 This school is a good place to learn.

| ANSWER CHOICES    | RESPONSES |     |
|-------------------|-----------|-----|
| Strongly agree    | 93.94%    | 155 |
| Disagree          | 4.85%     | 8   |
| Strongly disagree | 1.21%     | 2   |
| TOTAL             |           | 165 |