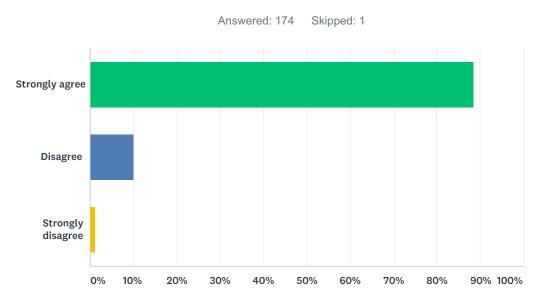

#### Q9 The school environment is caring and supportive.

| ANSWER CHOICES    | RESPONSES |     |
|-------------------|-----------|-----|
| Strongly agree    | 92.98%    | 159 |
| Disagree          | 7.02%     | 12  |
| Strongly disagree | 0.00%     | 0   |
| TOTAL             |           | 171 |