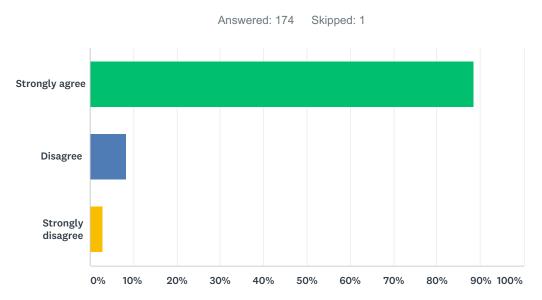

# Q34 There is a mutual sense of respect and cooperation between/among faculty/staff and parents at this school.

| ANSWER CHOICES    | RESPONSES |     |
|-------------------|-----------|-----|
| Strongly agree    | 88.55%    | 147 |
| Disagree          | 8.43%     | 14  |
| Strongly disagree | 3.01%     | 5   |
| TOTAL             |           | 166 |