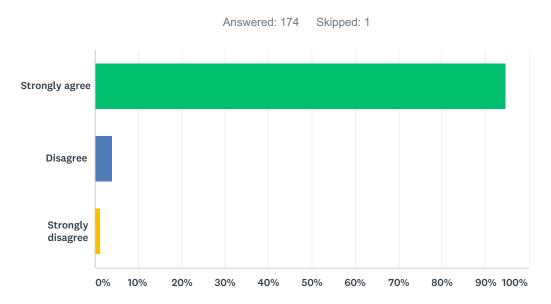

#### Q18 My child likes his or her school.

| ANSWER CHOICES    | RESPONSES |     |
|-------------------|-----------|-----|
| Strongly agree    | 94.83%    | 165 |
| Disagree          | 4.60%     | 8   |
| Strongly disagree | 0.57%     | 1   |
| TOTAL             |           | 174 |