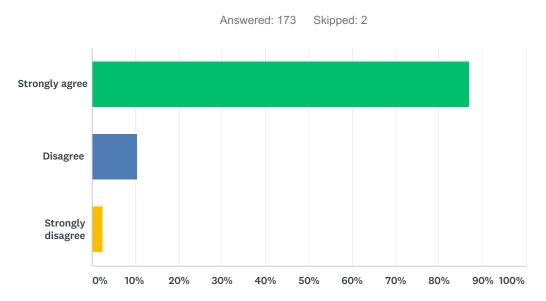

#### Q20 My child's school is clean and well maintained.

| ANSWER CHOICES    | RESPONSES |     |
|-------------------|-----------|-----|
| Strongly agree    | 91.18%    | 155 |
| Disagree          | 7.06%     | 12  |
| Strongly disagree | 1.76%     | 3   |
| TOTAL             |           | 170 |