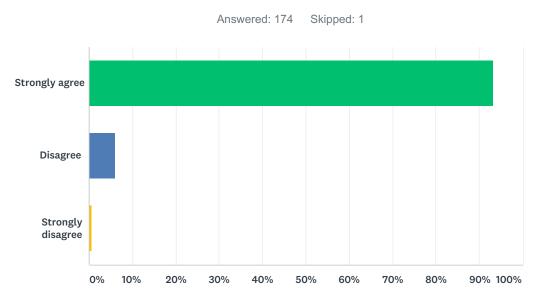

#### Q18 My child likes his or her school.

| ANSWER CHOICES    | RESPONSES |     |
|-------------------|-----------|-----|
| Strongly agree    | 94.83%    | 165 |
| Disagree          | 4.60%     | 8   |
| Strongly disagree | 0.57%     | 1   |
| TOTAL             |           | 174 |