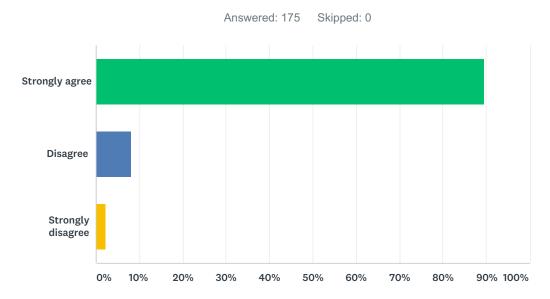

#### Q2 My child is learning a lot in school this year.

| ANSWER CHOICES    | RESPONSES |    |
|-------------------|-----------|----|
| Strongly agree    | 89.47%    | 53 |
| Disagree          | 8.19%     | 14 |
| Strongly disagree | 2.34%     | 4  |
| TOTAL             | 17        | 71 |