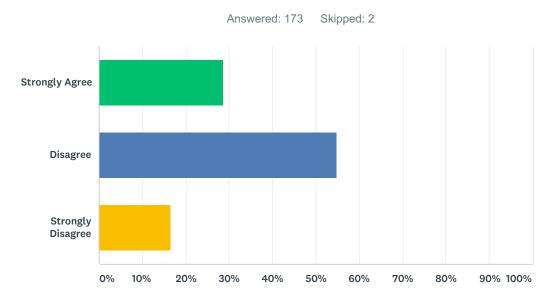

#### Q30 Bullying is a problem at this school.

| ANSWER CHOICES    | RESPONSES |     |
|-------------------|-----------|-----|
| Strongly Agree    | 28.70%    | 33  |
| Disagree          | 54.78%    | 63  |
| Strongly Disagree | 16.52%    | 19  |
| TOTAL             |           | 115 |