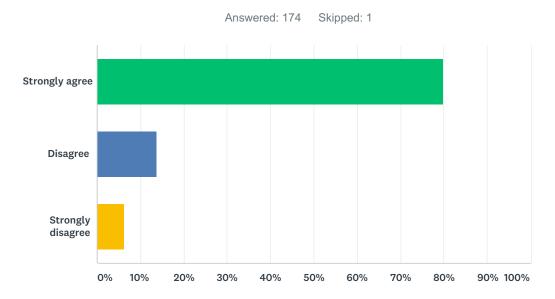

# Q17 SCHOOL SAFETY AND CLIMATEThere is a mutual sense of respect and cooperation between/among faculty/staff and parents at this school.

| ANSWER CHOICES    | RESPONSES |     |
|-------------------|-----------|-----|
| Strongly agree    | 90.96%    | 151 |
| Disagree          | 6.63%     | 11  |
| Strongly disagree | 2.41%     | 4   |
| TOTAL             |           | 166 |