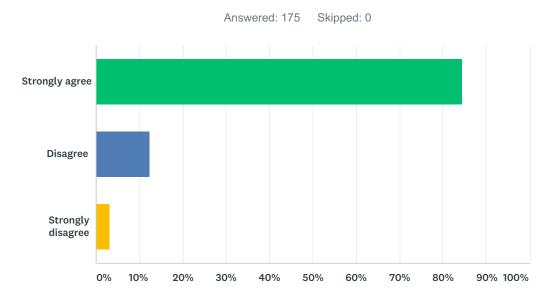

#### Q3 Administrators have high expectations for students at this school.

| ANSWER CHOICES    | RESPONSES |     |
|-------------------|-----------|-----|
| Strongly agree    | 84.52%    | 131 |
| Disagree          | 12.26%    | 19  |
| Strongly disagree | 3.23%     | 5   |
| TOTAL             |           | 155 |