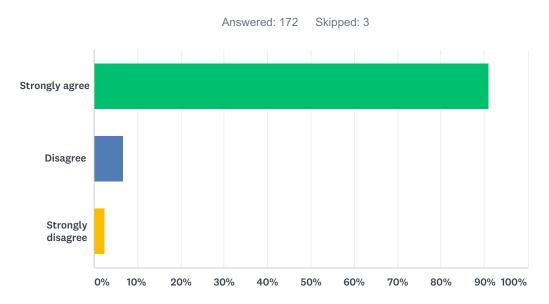

### Q4 I know how my child is doing in school before I get my child's report card.

| ANSWER CHOICES    | RESPONSES |     |
|-------------------|-----------|-----|
| Strongly agree    | 76.74%    | 132 |
| Disagree          | 19.77%    | 34  |
| Strongly disagree | 3.49%     | 6   |
| TOTAL             |           | 172 |