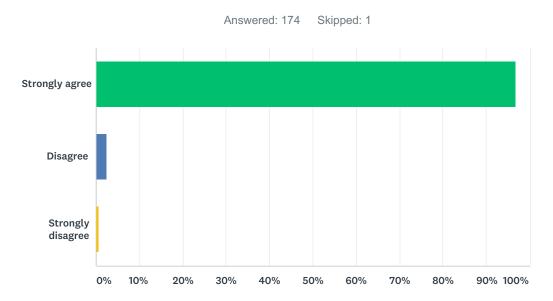

# Q12 My child's school provides opportunities for parents to serve as leaders.

| ANSWER CHOICES    | RESPONSES |     |
|-------------------|-----------|-----|
| Strongly agree    | 96.84%    | 153 |
| Disagree          | 2.53%     | 4   |
| Strongly disagree | 0.63%     | 1   |
| TOTAL             |           | 158 |