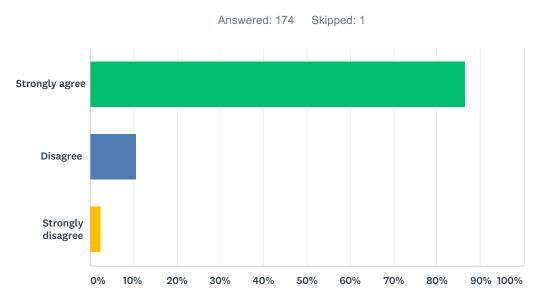

# Q21 I am satisfied with the technology and other instructional resources available to my child.

| ANSWER CHOICES    | RESPONSES |     |
|-------------------|-----------|-----|
| Strongly agree    | 86.71%    | 137 |
| Disagree          | 10.76%    | 17  |
| Strongly disagree | 2.53%     | 4   |
| TOTAL             |           | 158 |