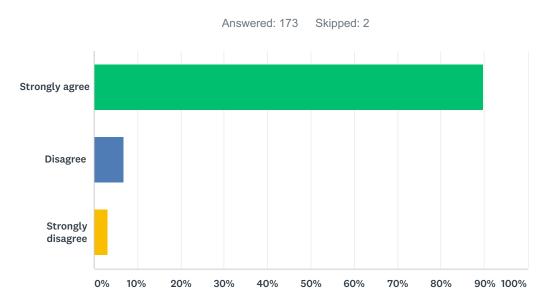

#### Q6 I feel well-informed about what is going on at school.

| ANSWER CHOICES    | RESPONSES |     |
|-------------------|-----------|-----|
| Strongly agree    | 78.03%    | 135 |
| Disagree          | 17.92%    | 31  |
| Strongly disagree | 4.05%     | 7   |
| TOTAL             |           | 173 |