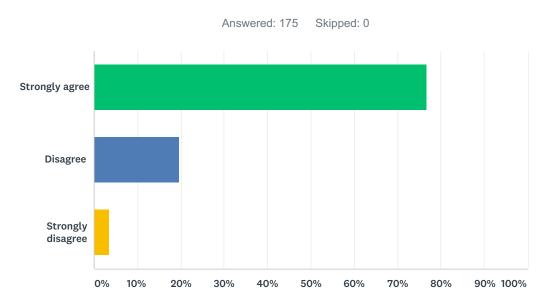

### Q4 I know how my child is doing in school before I get my child's report card.

| ANSWER CHOICES    | RESPONSES |     |
|-------------------|-----------|-----|
| Strongly agree    | 76.74%    | 132 |
| Disagree          | 19.77%    | 34  |
| Strongly disagree | 3.49%     | 6   |
| TOTAL             |           | 172 |