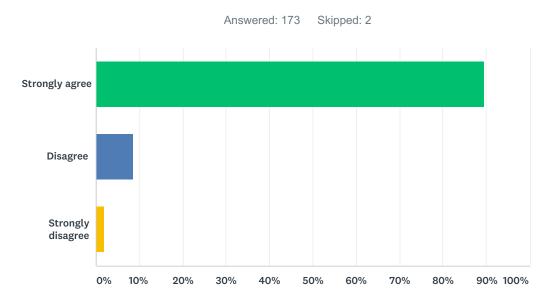

#### Q2 My child is learning a lot in school this year.

| ANSWER CHOICES    | RESPONSES |    |
|-------------------|-----------|----|
| Strongly agree    | 89.47%    | 53 |
| Disagree          | 8.19%     | 14 |
| Strongly disagree | 2.34%     | 4  |
| TOTAL             | 17        | 71 |