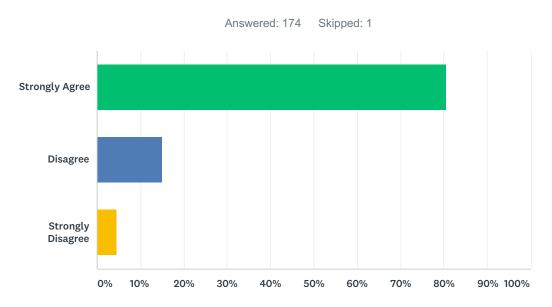

# Q26 I am satisfied with the steps being taken to provide a safe learning environment at this school.

| ANSWER CHOICES    | RESPONSES |     |
|-------------------|-----------|-----|
| Strongly agree    | 89.81%    | 141 |
| Disagree          | 7.01%     | 11  |
| Strongly disagree | 3.18%     | 5   |
| TOTAL             |           | 157 |