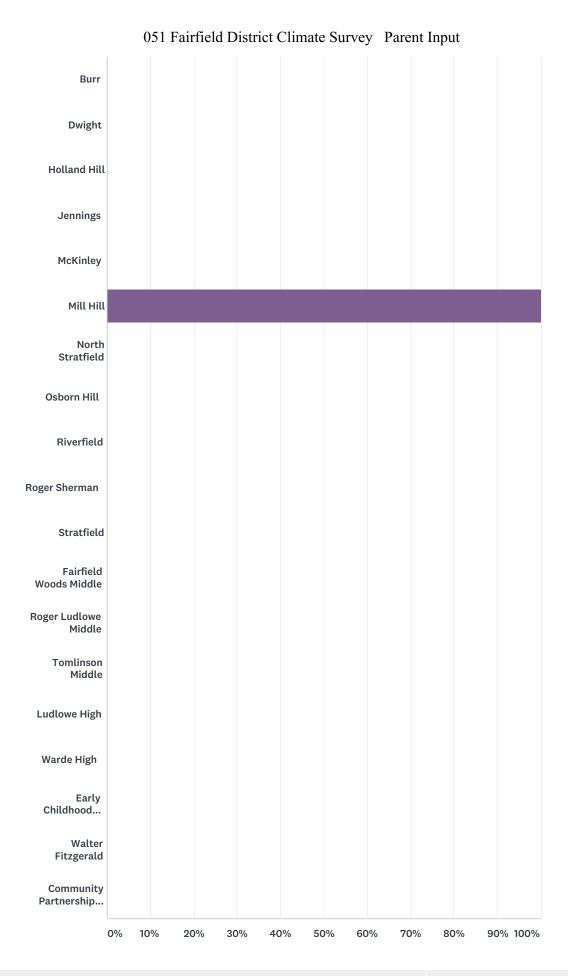

# Q1 Which school are you providing feedback on for the purpose of this survey? \*May only choose one school.

Answered: 175 Skipped: 0

ANSWER CHOICES RESPONSES

#### 051 Fairfield District Climate Survey Parent Input

| Dwight         0.00%         0           Holland Hill         0.00%         0           Jennings         0.00%         0           McKinley         0.00%         0           Mill Hill         100.00%         175           North Stratfield         0.00%         0           Osborn Hill         0.00%         0           Riverfield         0.00%         0           Roger Sherman         0.00%         0           Stratfield         0.00%         0           Fairfield Woods Middle         0.00%         0           Roger Ludlowe Middle         0.00%         0           Tomlinson Middle         0.00%         0           Ludlowe High         0.00%         0           Warde High         0.00%         0           Early Childhood Center         0.00%         0           Walter Fitzgerald         0.00%         0           Community Partnership Program         0.00%         0           TOTAL         175 | Burr                          | 0.00%   | 0   |
|----------------------------------------------------------------------------------------------------------------------------------------------------------------------------------------------------------------------------------------------------------------------------------------------------------------------------------------------------------------------------------------------------------------------------------------------------------------------------------------------------------------------------------------------------------------------------------------------------------------------------------------------------------------------------------------------------------------------------------------------------------------------------------------------------------------------------------------------------------------------------------------------------------------------------------------|-------------------------------|---------|-----|
| Jennings         0.00%         0           McKinley         0.00%         0           Mill Hill         100.00%         175           North Stratfield         0.00%         0           Osborn Hill         0.00%         0           Riverfield         0.00%         0           Roger Sherman         0.00%         0           Stratfield Woods Middle         0.00%         0           Fairfield Woods Middle         0.00%         0           Roger Ludlowe Middle         0.00%         0           Tomlinson Middle         0.00%         0           Ludlowe High         0.00%         0           Warde High         0.00%         0           Early Childhood Center         0.00%         0           Walter Fitzgerald         0.00%         0           Community Partnership Program         0.00%         0                                                                                                        | Dwight                        | 0.00%   | 0   |
| McKinley         0.00%         0           Mill Hill         100.00%         175           North Stratfield         0.00%         0           Osborn Hill         0.00%         0           Riverfield         0.00%         0           Roger Sherman         0.00%         0           Stratfield         0.00%         0           Fairfield Woods Middle         0.00%         0           Roger Ludlowe Middle         0.00%         0           Tomlinson Middle         0.00%         0           Ludlowe High         0.00%         0           Warde High         0.00%         0           Early Childhood Center         0.00%         0           Walter Fitzgerald         0.00%         0           Community Partnership Program         0.00%         0                                                                                                                                                                | Holland Hill                  | 0.00%   | 0   |
| Mill Hill         100.00%         175           North Stratfield         0.00%         0           Osborn Hill         0.00%         0           Riverfield         0.00%         0           Roger Sherman         0.00%         0           Stratfield         0.00%         0           Fairfield Woods Middle         0.00%         0           Roger Ludlowe Middle         0.00%         0           Tomlinson Middle         0.00%         0           Ludlowe High         0.00%         0           Warde High         0.00%         0           Early Childhood Center         0.00%         0           Walter Fitzgerald         0.00%         0           Community Partnership Program         0.00%         0                                                                                                                                                                                                           | Jennings                      | 0.00%   | 0   |
| North Stratfield         0.00%         0           Osborn Hill         0.00%         0           Riverfield         0.00%         0           Roger Sherman         0.00%         0           Stratfield         0.00%         0           Fairfield Woods Middle         0.00%         0           Roger Ludlowe Middle         0.00%         0           Tomlinson Middle         0.00%         0           Ludlowe High         0.00%         0           Warde High         0.00%         0           Early Childhood Center         0.00%         0           Walter Fitzgerald         0.00%         0           Community Partnership Program         0.00%         0                                                                                                                                                                                                                                                           | McKinley                      | 0.00%   | 0   |
| Osborn Hill         0.00%         0           Riverfield         0.00%         0           Roger Sherman         0.00%         0           Stratfield         0.00%         0           Fairfield Woods Middle         0.00%         0           Roger Ludlowe Middle         0.00%         0           Tomlinson Middle         0.00%         0           Ludlowe High         0.00%         0           Warde High         0.00%         0           Early Childhood Center         0.00%         0           Walter Fitzgerald         0.00%         0           Community Partnership Program         0.00%         0                                                                                                                                                                                                                                                                                                              | Mill Hill                     | 100.00% | 175 |
| Riverfield         0.00%         0           Roger Sherman         0.00%         0           Stratfield         0.00%         0           Fairfield Woods Middle         0.00%         0           Roger Ludlowe Middle         0.00%         0           Tomlinson Middle         0.00%         0           Ludlowe High         0.00%         0           Warde High         0.00%         0           Early Childhood Center         0.00%         0           Walter Fitzgerald         0.00%         0           Community Partnership Program         0.00%         0                                                                                                                                                                                                                                                                                                                                                            | North Stratfield              | 0.00%   | 0   |
| Roger Sherman         0.00%         0           Stratfield         0.00%         0           Fairfield Woods Middle         0.00%         0           Roger Ludlowe Middle         0.00%         0           Tomlinson Middle         0.00%         0           Ludlowe High         0.00%         0           Warde High         0.00%         0           Early Childhood Center         0.00%         0           Walter Fitzgerald         0.00%         0           Community Partnership Program         0.00%         0                                                                                                                                                                                                                                                                                                                                                                                                         | Osborn Hill                   | 0.00%   | 0   |
| Stratfield         0.00%         0           Fairfield Woods Middle         0.00%         0           Roger Ludlowe Middle         0.00%         0           Tomlinson Middle         0.00%         0           Ludlowe High         0.00%         0           Warde High         0.00%         0           Early Childhood Center         0.00%         0           Walter Fitzgerald         0.00%         0           Community Partnership Program         0.00%         0                                                                                                                                                                                                                                                                                                                                                                                                                                                         | Riverfield                    | 0.00%   | 0   |
| Fairfield Woods Middle         0.00%         0           Roger Ludlowe Middle         0.00%         0           Tomlinson Middle         0.00%         0           Ludlowe High         0.00%         0           Warde High         0.00%         0           Early Childhood Center         0.00%         0           Walter Fitzgerald         0.00%         0           Community Partnership Program         0.00%         0                                                                                                                                                                                                                                                                                                                                                                                                                                                                                                      | Roger Sherman                 | 0.00%   | 0   |
| Roger Ludlowe Middle         0.00%         0           Tomlinson Middle         0.00%         0           Ludlowe High         0.00%         0           Warde High         0.00%         0           Early Childhood Center         0.00%         0           Walter Fitzgerald         0.00%         0           Community Partnership Program         0.00%         0                                                                                                                                                                                                                                                                                                                                                                                                                                                                                                                                                               | Stratfield                    | 0.00%   | 0   |
| Tomlinson Middle         0.00%         0           Ludlowe High         0.00%         0           Warde High         0.00%         0           Early Childhood Center         0.00%         0           Walter Fitzgerald         0.00%         0           Community Partnership Program         0.00%         0                                                                                                                                                                                                                                                                                                                                                                                                                                                                                                                                                                                                                      | Fairfield Woods Middle        | 0.00%   | 0   |
| Ludlowe High         0.00%         0           Warde High         0.00%         0           Early Childhood Center         0.00%         0           Walter Fitzgerald         0.00%         0           Community Partnership Program         0.00%         0                                                                                                                                                                                                                                                                                                                                                                                                                                                                                                                                                                                                                                                                         | Roger Ludlowe Middle          | 0.00%   | 0   |
| Warde High         0.00%         0           Early Childhood Center         0.00%         0           Walter Fitzgerald         0.00%         0           Community Partnership Program         0.00%         0                                                                                                                                                                                                                                                                                                                                                                                                                                                                                                                                                                                                                                                                                                                        | Tomlinson Middle              | 0.00%   | 0   |
| Early Childhood Center 0.00% 0 Walter Fitzgerald 0.00% 0 Community Partnership Program 0.00% 0                                                                                                                                                                                                                                                                                                                                                                                                                                                                                                                                                                                                                                                                                                                                                                                                                                         | Ludlowe High                  | 0.00%   | 0   |
| Walter Fitzgerald  Community Partnership Program  0.00%  0.00%  0                                                                                                                                                                                                                                                                                                                                                                                                                                                                                                                                                                                                                                                                                                                                                                                                                                                                      | Warde High                    | 0.00%   | 0   |
| Community Partnership Program  0.00%  0                                                                                                                                                                                                                                                                                                                                                                                                                                                                                                                                                                                                                                                                                                                                                                                                                                                                                                | Early Childhood Center        | 0.00%   | 0   |
| Community Factorisms Frogram                                                                                                                                                                                                                                                                                                                                                                                                                                                                                                                                                                                                                                                                                                                                                                                                                                                                                                           | Walter Fitzgerald             | 0.00%   | 0   |
| TOTAL 175                                                                                                                                                                                                                                                                                                                                                                                                                                                                                                                                                                                                                                                                                                                                                                                                                                                                                                                              | Community Partnership Program | 0.00%   | 0   |
|                                                                                                                                                                                                                                                                                                                                                                                                                                                                                                                                                                                                                                                                                                                                                                                                                                                                                                                                        | TOTAL                         |         | 175 |