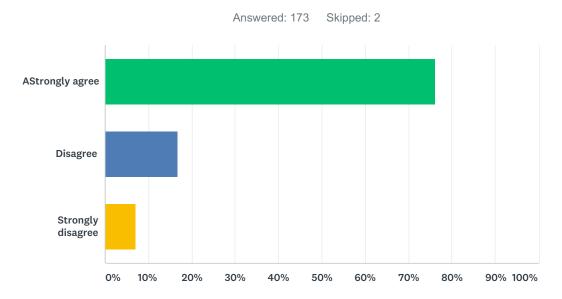

#### Q22 My child is challenged to meet high expectations at this school.

| ANSWER CHOICES    | RESPONSES |     |
|-------------------|-----------|-----|
| AStrongly agree   | 76.13%    | 118 |
| Disagree          | 16.77%    | 26  |
| Strongly disagree | 7.10%     | 11  |
| TOTAL             |           | 155 |