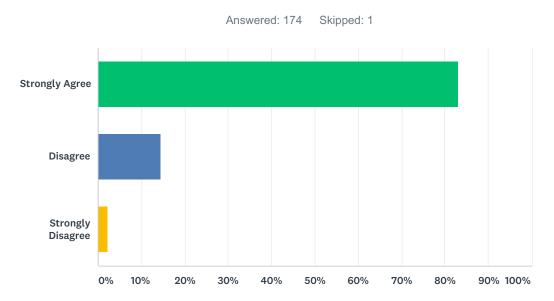

#### Q3 Administrators have high expectations for students at this school.

| ANSWER CHOICES    | RESPONSES |     |
|-------------------|-----------|-----|
| Strongly agree    | 84.52%    | 131 |
| Disagree          | 12.26%    | 19  |
| Strongly disagree | 3.23%     | 5   |
| TOTAL             |           | 155 |