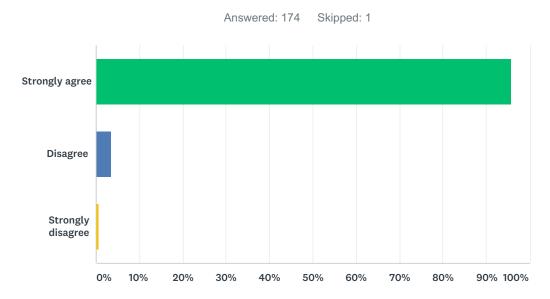

#### Q7 The school is a safe place for my child.

| ANSWER CHOICES    | RESPONSES |     |
|-------------------|-----------|-----|
| Strongly agree    | 95.78%    | 159 |
| Disagree          | 3.61%     | 6   |
| Strongly disagree | 0.60%     | 1   |
| TOTAL             |           | 166 |