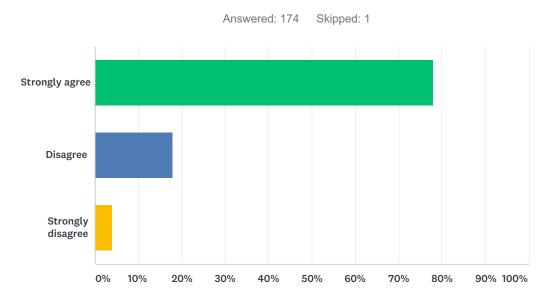

### Q4 I know how my child is doing in school before I get my child's report card.

| ANSWER CHOICES    | RESPONSES |     |
|-------------------|-----------|-----|
| Strongly agree    | 76.74%    | 132 |
| Disagree          | 19.77%    | 34  |
| Strongly disagree | 3.49%     | 6   |
| TOTAL             |           | 172 |