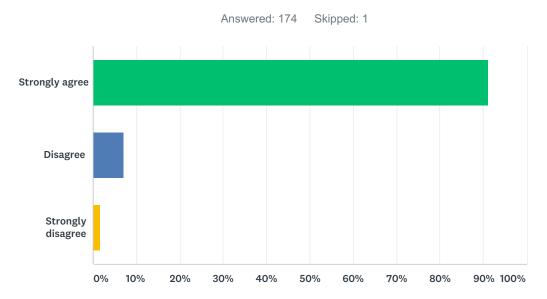

#### Q20 My child's school is clean and well maintained.

| ANSWER CHOICES    | RESPONSES |     |
|-------------------|-----------|-----|
| Strongly agree    | 91.18%    | 155 |
| Disagree          | 7.06%     | 12  |
| Strongly disagree | 1.76%     | 3   |
| TOTAL             |           | 170 |