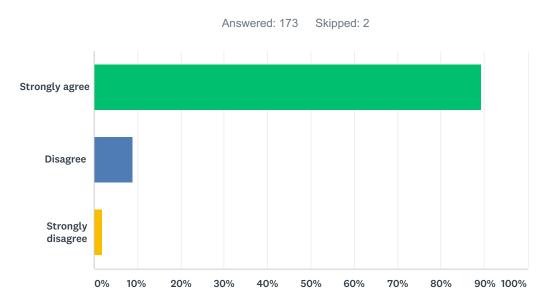

# Q11 I feel comfortable discussing my child's needs with teachers and staff.

| ANSWER CHOICES    | RESPONSES |     |
|-------------------|-----------|-----|
| Strongly agree    | 94.80%    | 164 |
| Disagree          | 4.05%     | 7   |
| Strongly disagree | 1.16%     | 2   |
| TOTAL             |           | 173 |