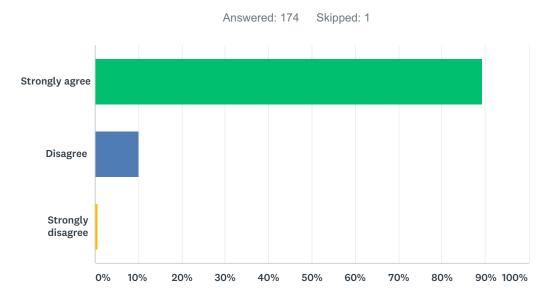

#### Q8 My child can get the resources he/she needs to be successful.

| ANSWER CHOICES    | RESPONSES |     |
|-------------------|-----------|-----|
| Strongly agree    | 89.24%    | 141 |
| Disagree          | 10.13%    | 16  |
| Strongly disagree | 0.63%     | 1   |
| TOTAL             |           | 158 |