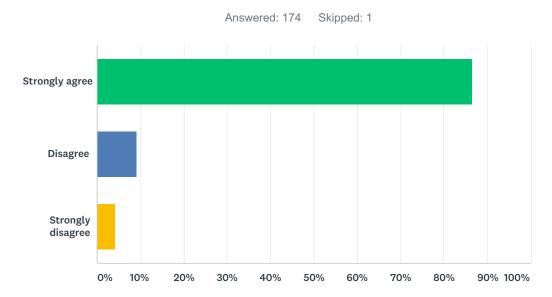

#### Q19 The rules are fairly and consistently enforced at this school.

| ANSWER CHOICES    | RESPONSES |     |
|-------------------|-----------|-----|
| Strongly agree    | 86.52%    | 122 |
| Disagree          | 9.22%     | 13  |
| Strongly disagree | 4.26%     | 6   |
| TOTAL             |           | 141 |