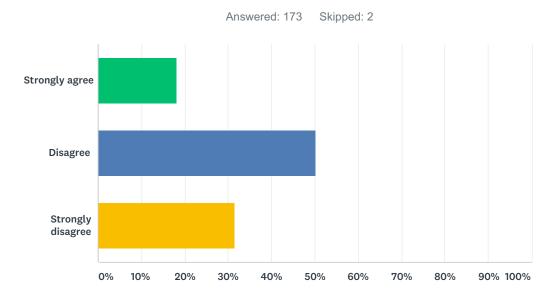

#### Q25 My child has been physically hurt or threatened by another student.

| ANSWER CHOICES    | RESPONSES |     |
|-------------------|-----------|-----|
| Strongly agree    | 18.18%    | 30  |
| Disagree          | 50.30%    | 83  |
| Strongly disagree | 31.52%    | 52  |
| TOTAL             |           | 165 |