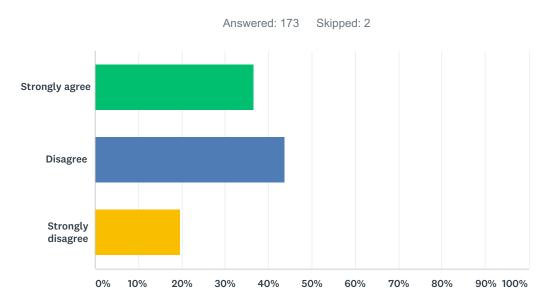

# Q24 My child has been insulted, teased, made fun of or excluded at school.

| ANSWER CHOICES    | RESPONSES |     |
|-------------------|-----------|-----|
| Strongly agree    | 36.71%    | 58  |
| Disagree          | 43.67%    | 69  |
| Strongly disagree | 19.62%    | 31  |
| TOTAL             |           | 158 |