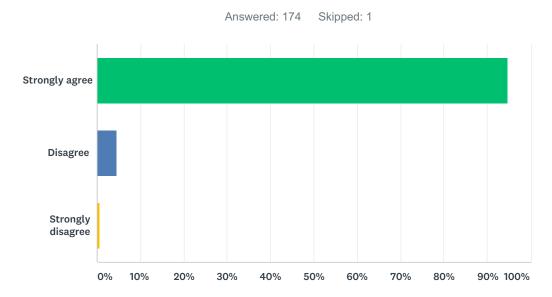

#### Q18 My child likes his or her school.

| ANSWER CHOICES    | RESPONSES |     |
|-------------------|-----------|-----|
| Strongly agree    | 94.83%    | 165 |
| Disagree          | 4.60%     | 8   |
| Strongly disagree | 0.57%     | 1   |
| TOTAL             |           | 174 |