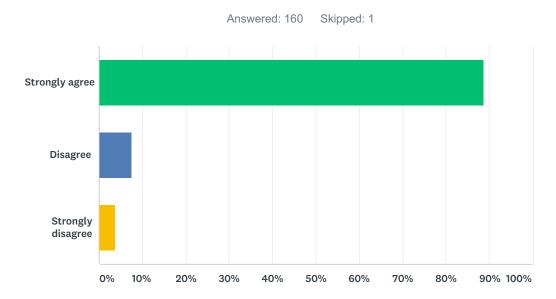

#### Q11 I feel safe in the cafeteria.

| ANSWER CHOICES    | RESPONSES |     |
|-------------------|-----------|-----|
| Strongly agree    | 88.75%    | 142 |
| Disagree          | 7.50%     | 12  |
| Strongly disagree | 3.75%     | 6   |
| TOTAL             |           | 160 |