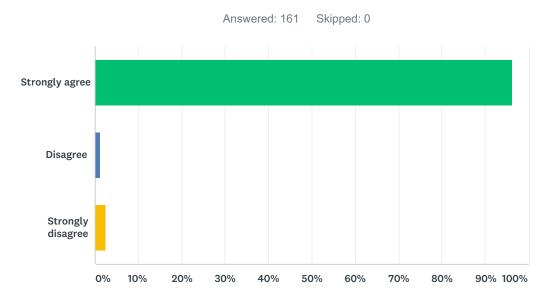

#### Q11 I feel safe in the cafeteria.

| ANSWER CHOICES    | RESPONSES |     |
|-------------------|-----------|-----|
| Strongly agree    | 88.75%    | 142 |
| Disagree          | 7.50%     | 12  |
| Strongly disagree | 3.75%     | 6   |
| TOTAL             |           | 160 |