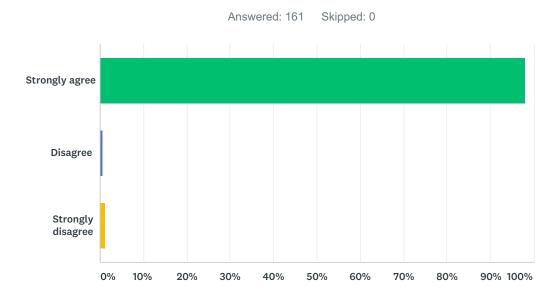

#### Q1 I attend

Roger Sherman

Stratfield

0%

10%

20%

30%

40%

50%

60%

70%

80%

90% 100%

| ANSWER CHOICES   | RESPONSES |     |
|------------------|-----------|-----|
| Burr             | 0.00%     | 0   |
| Dwight           | 100.00%   | 161 |
| Holland Hill     | 0.00%     | 0   |
| Jennings         | 0.00%     | 0   |
| McKinley         | 0.00%     | 0   |
| Mill Hill        | 0.00%     | 0   |
| North Stratfield | 0.00%     | 0   |
| Osborn Hill      | 0.00%     | 0   |
| Riverfield       | 0.00%     | 0   |
| Roger Sherman    | 0.00%     | 0   |

#### Elementary Student Climate Survey

| Stratfield | 0.00% | 0   |
|------------|-------|-----|
| TOTAL      |       | 161 |