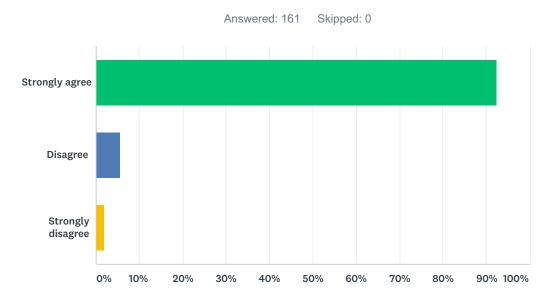

# Q3 I like my school building.

| ANSWER CHOICES    | RESPONSES |     |
|-------------------|-----------|-----|
| Strongly agree    | 92.55%    | 149 |
| Disagree          | 6.83%     | 11  |
| Strongly disagree | 0.62%     | 1   |
| TOTAL             |           | 161 |