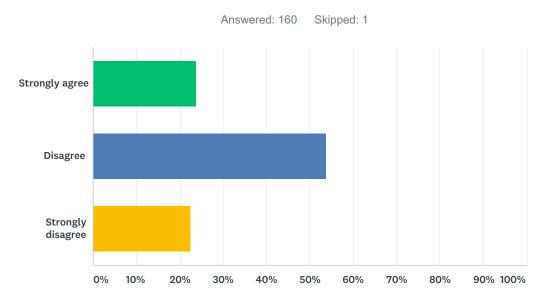

# Q32 Students at my school are mean to each other.

| ANSWER CHOICES    | RESPONSES |     |
|-------------------|-----------|-----|
| Strongly agree    | 23.75%    | 38  |
| Disagree          | 53.75%    | 86  |
| Strongly disagree | 22.50%    | 36  |
| TOTAL             |           | 160 |