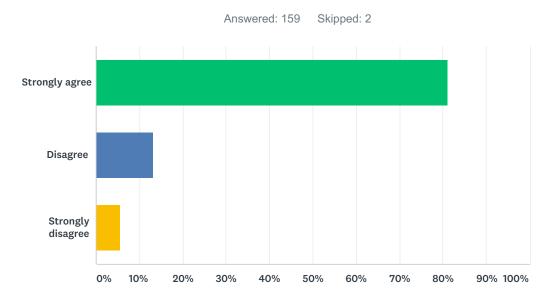

## Q10 The consequences for breaking the rules are fair at my school.

| ANSWER CHOICES    | RESPONSES |     |
|-------------------|-----------|-----|
| Strongly agree    | 81.13%    | 129 |
| Disagree          | 13.21%    | 21  |
| Strongly disagree | 5.66%     | 9   |
| TOTAL             |           | 159 |