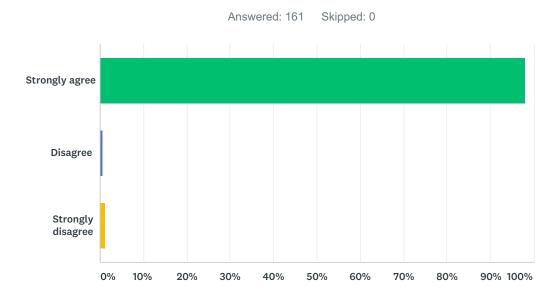

# Q8 I feel safe in the Library/Media Center

| ANSWER CHOICES    | RESPONSES |     |
|-------------------|-----------|-----|
| Strongly agree    | 95.03%    | 153 |
| Disagree          | 3.73%     | 6   |
| Strongly disagree | 1.24%     | 2   |
| TOTAL             |           | 161 |