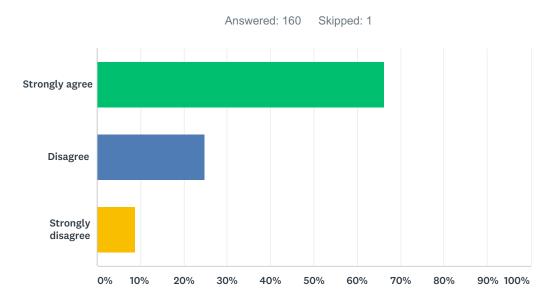

#### Q12 I feel safe in the bathrooms.

| ANSWER CHOICES    | RESPONSES |     |
|-------------------|-----------|-----|
| Strongly agree    | 66.25%    | 106 |
| Disagree          | 25.00%    | 40  |
| Strongly disagree | 8.75%     | 14  |
| TOTAL             |           | 160 |