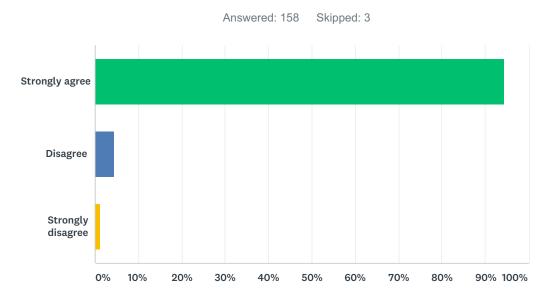

## Q23 Teachers and adults at my school teach us to be kind and nice.

| ANSWER CHOICES    | RESPONSES |     |
|-------------------|-----------|-----|
| Strongly agree    | 94.30%    | 149 |
| Disagree          | 4.43%     | 7   |
| Strongly disagree | 1.27%     | 2   |
| TOTAL             |           | 158 |