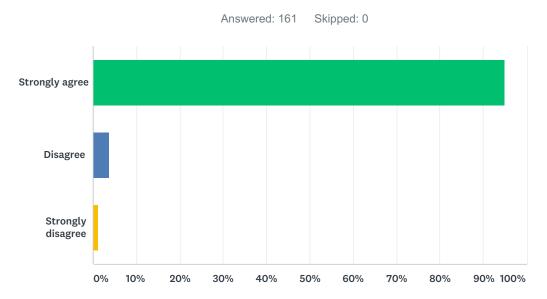

# Q8 I feel safe in the Library/Media Center

| ANSWER CHOICES    | RESPONSES |     |
|-------------------|-----------|-----|
| Strongly agree    | 95.03%    | 153 |
| Disagree          | 3.73%     | 6   |
| Strongly disagree | 1.24%     | 2   |
| TOTAL             |           | 161 |