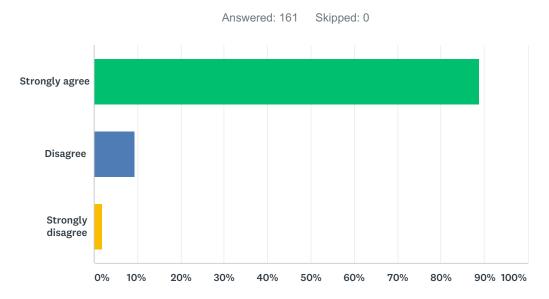

## Q6 My school has enough books, supplies, and materials for learning.

| ANSWER CHOICES    | RESPONSES |     |
|-------------------|-----------|-----|
| Strongly agree    | 88.82%    | 143 |
| Disagree          | 9.32%     | 15  |
| Strongly disagree | 1.86%     | 3   |
| TOTAL             |           | 161 |