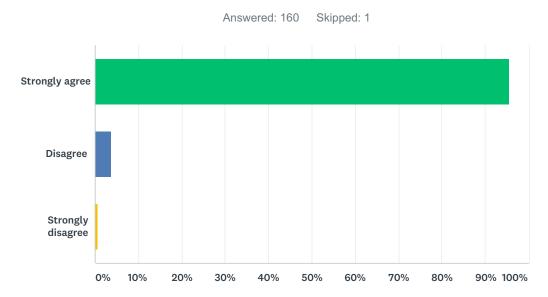

## Q39 I have seen parents being mean to each other at my school

| ANSWER CHOICES    | RESPONSES |     |
|-------------------|-----------|-----|
| Strongly agree    | 6.88%     | 11  |
| Disagree          | 26.88%    | 43  |
| Strongly disagree | 66.25%    | 106 |
| TOTAL             |           | 160 |