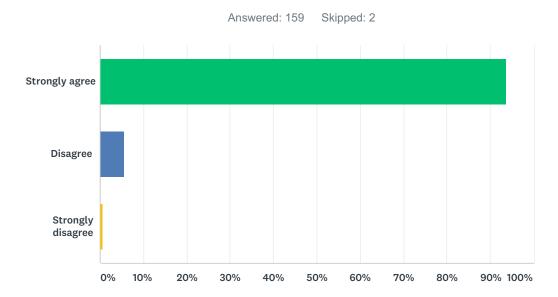

## Q10 The consequences for breaking the rules are fair at my school.

| ANSWER CHOICES    | RESPONSES |     |
|-------------------|-----------|-----|
| Strongly agree    | 81.13%    | 129 |
| Disagree          | 13.21%    | 21  |
| Strongly disagree | 5.66%     | 9   |
| TOTAL             |           | 159 |