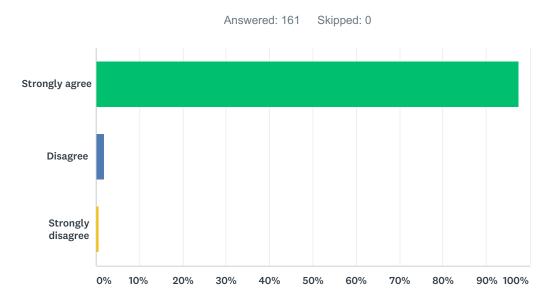

## Q29 My teachers notice when I need help.

| ANSWER CHOICES    | RESPONSES |     |
|-------------------|-----------|-----|
| Strongly agree    | 77.07%    | 121 |
| Disagree          | 21.02%    | 33  |
| Strongly disagree | 1.91%     | 3   |
| TOTAL             |           | 157 |