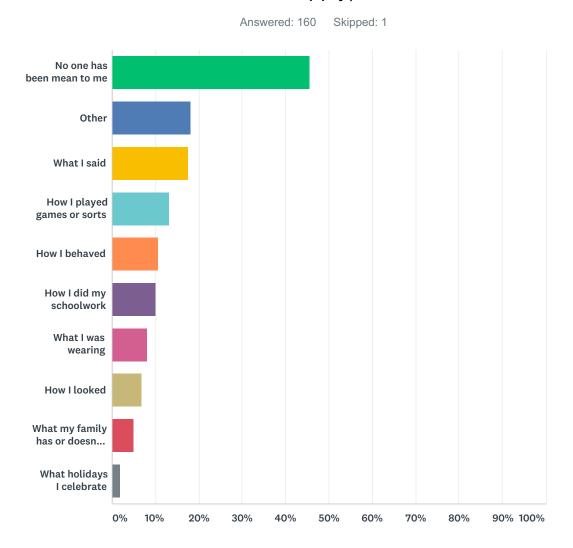

# Q35 Students have been mean to me because of the following (check all that apply).

| ANSWER CHOICES                     | RESPONSES |    |
|------------------------------------|-----------|----|
| No one has been mean to me         | 45.63%    | 73 |
| Other                              | 18.13%    | 29 |
| What I said                        | 17.50%    | 28 |
| How I played games or sorts        | 13.13%    | 21 |
| How I behaved                      | 10.63%    | 17 |
| How I did my schoolwork            | 10.00%    | 16 |
| What I was wearing                 | 8.13%     | 13 |
| How I looked                       | 6.88%     | 11 |
| What my family has or doesn't have | 5.00%     | 8  |
| What holidays I celebrate          | 1.88%     | 3  |