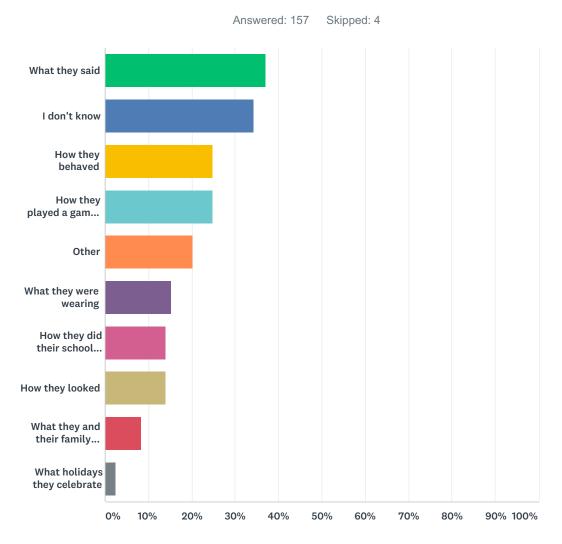

# Q34 I have seen students being mean to each other because of the following (check all that apply).

| ANSWER CHOICES                                | RESPONSES |    |
|-----------------------------------------------|-----------|----|
| What they said                                | 36.94%    | 58 |
| I don't know                                  | 34.39%    | 54 |
| How they behaved                              | 24.84%    | 39 |
| How they played a game or sports              | 24.84%    | 39 |
| Other                                         | 20.38%    | 32 |
| What they were wearing                        | 15.29%    | 24 |
| How they did their school work                | 14.01%    | 22 |
| How they looked                               | 14.01%    | 22 |
| What they and their family have or don't have | 8.28%     | 13 |
| What holidays they celebrate                  | 2.55%     | 4  |