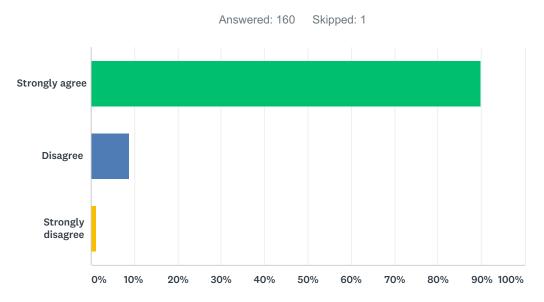

## Q5 My school has enough space for teaching, learning, and activities.

| ANSWER CHOICES    | RESPONSES |     |
|-------------------|-----------|-----|
| Strongly agree    | 90.68%    | 146 |
| Disagree          | 8.07%     | 13  |
| Strongly disagree | 1.24%     | 2   |
| TOTAL             |           | 161 |