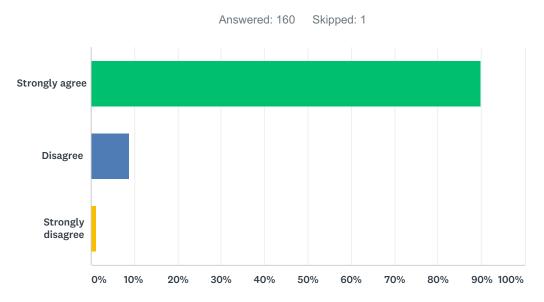

## Q30 Teachers and adults at my school care about me.

| ANSWER CHOICES    | RESPONSES |     |
|-------------------|-----------|-----|
| Strongly agree    | 90.00%    | 144 |
| Disagree          | 8.75%     | 14  |
| Strongly disagree | 1.25%     | 2   |
| TOTAL             |           | 160 |