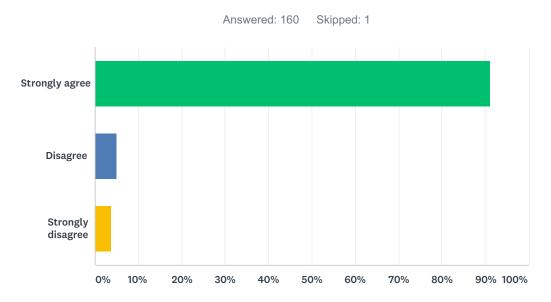

## Q5 My school has enough space for teaching, learning, and activities.

| ANSWER CHOICES    | RESPONSES |     |
|-------------------|-----------|-----|
| Strongly agree    | 90.68%    | 146 |
| Disagree          | 8.07%     | 13  |
| Strongly disagree | 1.24%     | 2   |
| TOTAL             |           | 161 |