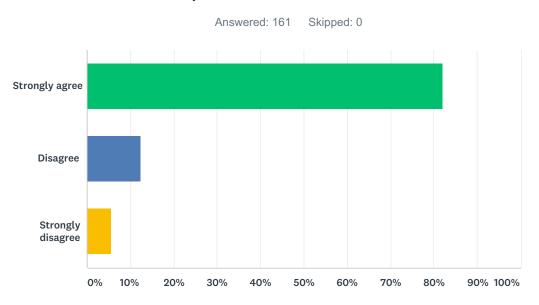

# Q4 My school is clean and nice.

| ANSWER CHOICES    | RESPONSES |     |
|-------------------|-----------|-----|
| Strongly agree    | 70.81%    | 114 |
| Disagree          | 26.09%    | 42  |
| Strongly disagree | 3.11%     | 5   |
| TOTAL             |           | 161 |