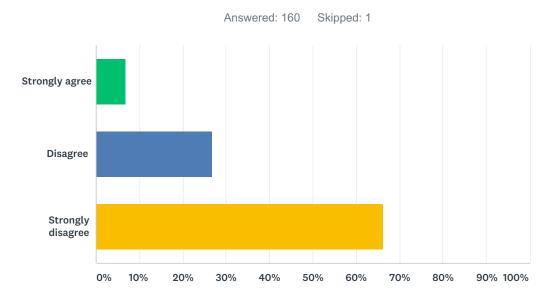

## Q39 I have seen parents being mean to each other at my school

| ANSWER CHOICES    | RESPONSES |     |
|-------------------|-----------|-----|
| Strongly agree    | 6.88%     | 11  |
| Disagree          | 26.88%    | 43  |
| Strongly disagree | 66.25%    | 106 |
| TOTAL             |           | 160 |

### Q39 I have seen parents being mean to each other at my school

| ANSWER CHOICES    | RESPONSES |     |
|-------------------|-----------|-----|
| Strongly agree    | 6.88%     | 11  |
| Disagree          | 26.88%    | 43  |
| Strongly disagree | 66.25%    | 106 |
| TOTAL             |           | 160 |