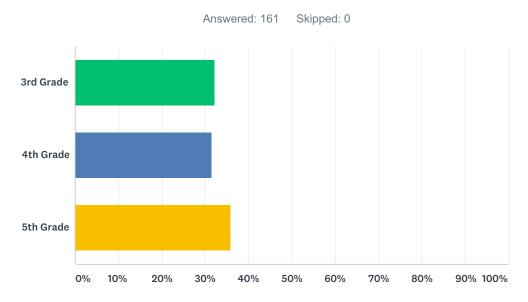

# Q2 My grade in school is...

| ANSWER CHOICES | RESPONSES |     |
|----------------|-----------|-----|
| 3rd Grade      | 32.30%    | 52  |
| 4th Grade      | 31.68%    | 51  |
| 5th Grade      | 36.02%    | 58  |
| TOTAL          |           | 161 |