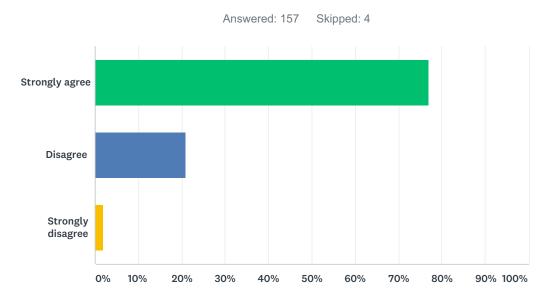

## Q29 My teachers notice when I need help.

| ANSWER CHOICES    | RESPONSES |     |
|-------------------|-----------|-----|
| Strongly agree    | 77.07%    | 121 |
| Disagree          | 21.02%    | 33  |
| Strongly disagree | 1.91%     | 3   |
| TOTAL             |           | 157 |