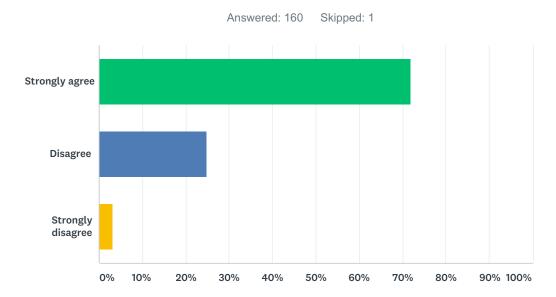

# Q7 Everyone knows and understands the rules at this school.

| ANSWER CHOICES    | RESPONSES |     |
|-------------------|-----------|-----|
| Strongly agree    | 71.88%    | 115 |
| Disagree          | 25.00%    | 40  |
| Strongly disagree | 3.13%     | 5   |
| TOTAL             |           | 160 |