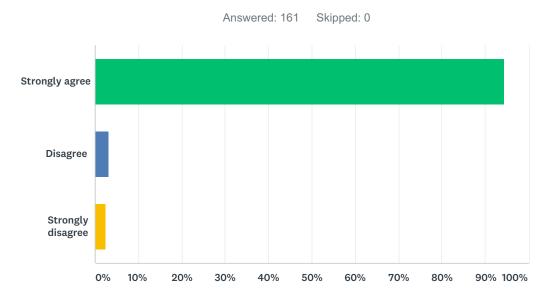

# Q4 My school is clean and nice.

| ANSWER CHOICES    | RESPONSES |     |
|-------------------|-----------|-----|
| Strongly agree    | 70.81%    | 114 |
| Disagree          | 26.09%    | 42  |
| Strongly disagree | 3.11%     | 5   |
| TOTAL             |           | 161 |