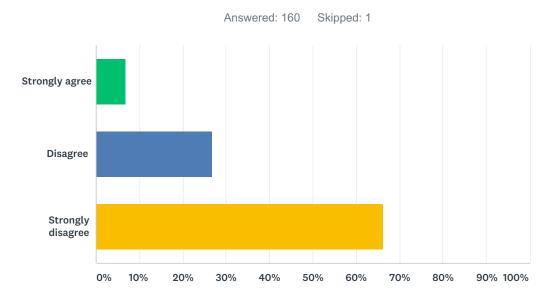

# Q32 Students at my school are mean to each other.

| ANSWER CHOICES    | RESPONSES |     |
|-------------------|-----------|-----|
| Strongly agree    | 23.75%    | 38  |
| Disagree          | 53.75%    | 86  |
| Strongly disagree | 22.50%    | 36  |
| TOTAL             |           | 160 |