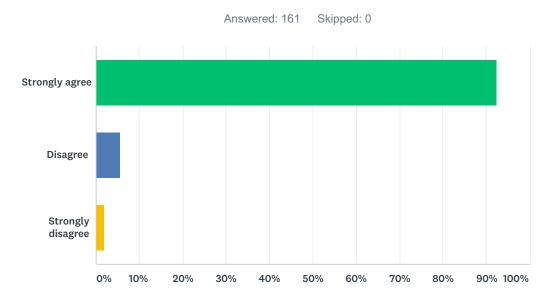

## Q9 There are consequences for breaking the rules at this school.

| ANSWER CHOICES    | RESPONSES |     |
|-------------------|-----------|-----|
| Strongly agree    | 83.85%    | 135 |
| Disagree          | 14.91%    | 24  |
| Strongly disagree | 1.24%     | 2   |
| TOTAL             |           | 161 |