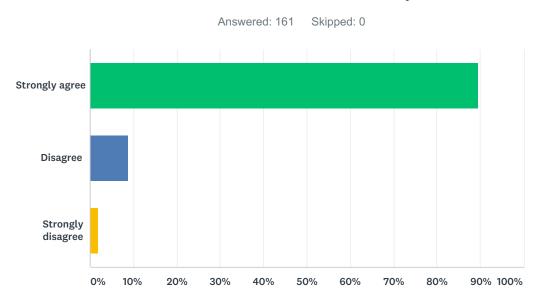

## Q6 My school has enough books, supplies, and materials for learning.

| ANSWER CHOICES    | RESPONSES |     |
|-------------------|-----------|-----|
| Strongly agree    | 88.82%    | 143 |
| Disagree          | 9.32%     | 15  |
| Strongly disagree | 1.86%     | 3   |
| TOTAL             |           | 161 |