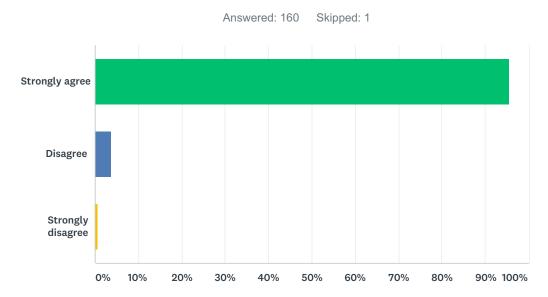

# Q40 Parents at my school treat each other kindly

| ANSWER CHOICES    | RESPONSES |     |
|-------------------|-----------|-----|
| Strongly agree    | 95.63%    | 153 |
| Disagree          | 3.75%     | 6   |
| Strongly disagree | 0.63%     | 1   |
| TOTAL             |           | 160 |

### Q40 Parents at my school treat each other kindly

| ANSWER CHOICES    | RESPONSES |     |
|-------------------|-----------|-----|
| Strongly agree    | 95.63%    | 153 |
| Disagree          | 3.75%     | 6   |
| Strongly disagree | 0.63%     | 1   |
| TOTAL             |           | 160 |