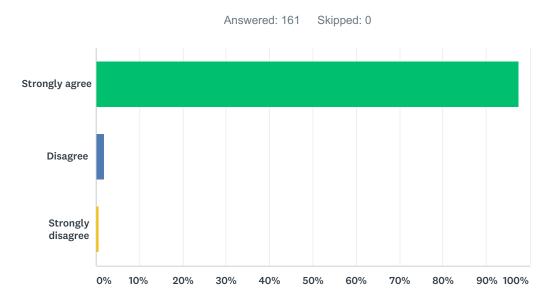

#### Q21 I have friends at this school.

| ANSWER CHOICES    | RESPONSES |     |
|-------------------|-----------|-----|
| Strongly agree    | 98.14%    | 158 |
| Disagree          | 0.62%     | 1   |
| Strongly disagree | 1.24%     | 2   |
| TOTAL             |           | 161 |