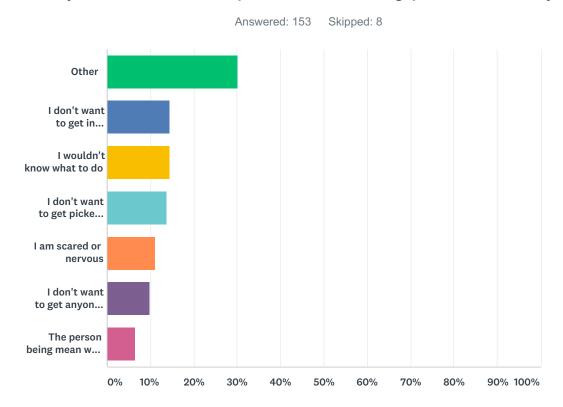

## Q37 If you would not help a student being picked on, why not?

| ANSWER CHOICES                             | RESPONSES |     |
|--------------------------------------------|-----------|-----|
| Other                                      | 30.07%    | 46  |
| I don't want to get in trouble             | 14.38%    | 22  |
| I wouldn't know what to do                 | 14.38%    | 22  |
| I don't want to get picked on too          | 13.73%    | 21  |
| I am scared or nervous                     | 11.11%    | 17  |
| I don't want to get anyone else in trouble | 9.80%     | 15  |
| The person being mean was my friend        | 6.54%     | 10  |
| TOTAL                                      |           | 153 |

### Q37 If you would not help a student being picked on, why not?

| ANSWER CHOICES                             | RESPONSES |     |
|--------------------------------------------|-----------|-----|
| Other                                      | 30.07%    | 46  |
| I don't want to get in trouble             | 14.38%    | 22  |
| I wouldn't know what to do                 | 14.38%    | 22  |
| I don't want to get picked on too          | 13.73%    | 21  |
| I am scared or nervous                     | 11.11%    | 17  |
| I don't want to get anyone else in trouble | 9.80%     | 15  |
| The person being mean was my friend        | 6.54%     | 10  |
| TOTAL                                      |           | 153 |