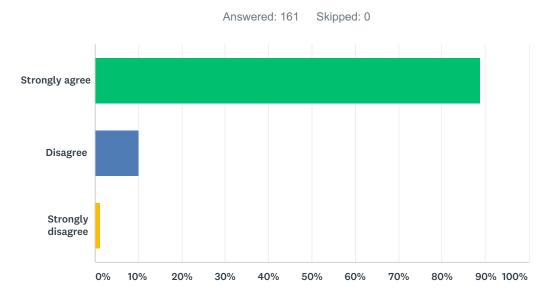

## Q6 My school has enough books, supplies, and materials for learning.

| ANSWER CHOICES    | RESPONSES |     |
|-------------------|-----------|-----|
| Strongly agree    | 88.82%    | 143 |
| Disagree          | 9.32%     | 15  |
| Strongly disagree | 1.86%     | 3   |
| TOTAL             |           | 161 |