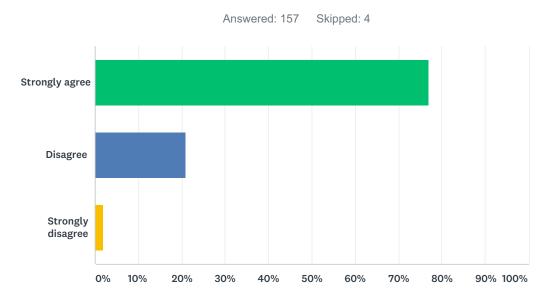

### Q29 My teachers notice when I need help.

| ANSWER CHOICES    | RESPONSES |     |
|-------------------|-----------|-----|
| Strongly agree    | 77.07%    | 121 |
| Disagree          | 21.02%    | 33  |
| Strongly disagree | 1.91%     | 3   |
| TOTAL             |           | 157 |