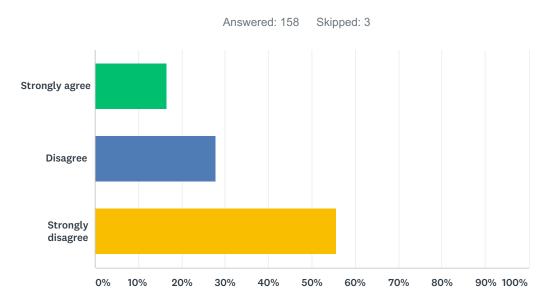

# Q24 I have seen teachers and adults at my school being mean to each other.

| ANSWER CHOICES    | RESPONSES |     |
|-------------------|-----------|-----|
| Strongly agree    | 16.46%    | 26  |
| Disagree          | 27.85%    | 44  |
| Strongly disagree | 55.70%    | 88  |
| TOTAL             |           | 158 |