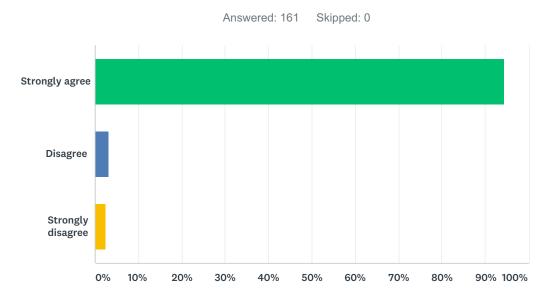

### Q36 If I see students being mean to another student, I help.

| ANSWER CHOICES    | RESPONSES |     |
|-------------------|-----------|-----|
| Strongly agree    | 93.71%    | 149 |
| Disagree          | 6.29%     | 10  |
| Strongly disagree | 0.00%     | 0   |
| TOTAL             |           | 159 |

#### Q36 If I see students being mean to another student, I help.

| ANSWER CHOICES    | RESPONSES |     |
|-------------------|-----------|-----|
| Strongly agree    | 93.71%    | 149 |
| Disagree          | 6.29%     | 10  |
| Strongly disagree | 0.00%     | 0   |
| TOTAL             |           | 159 |