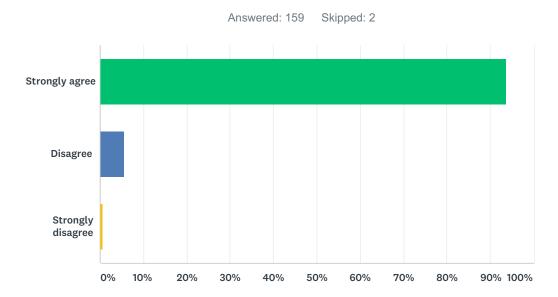

# Q8 I feel safe in the Library/Media Center

| ANSWER CHOICES    | RESPONSES |     |
|-------------------|-----------|-----|
| Strongly agree    | 95.03%    | 153 |
| Disagree          | 3.73%     | 6   |
| Strongly disagree | 1.24%     | 2   |
| TOTAL             |           | 161 |