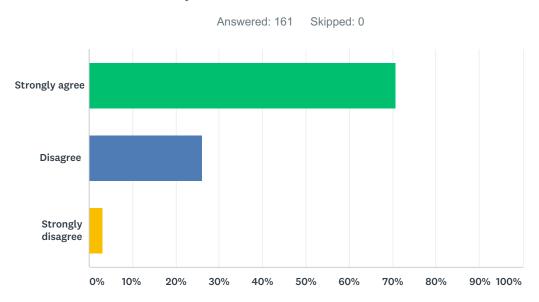

# Q4 My school is clean and nice.

| ANSWER CHOICES    | RESPONSES |     |
|-------------------|-----------|-----|
| Strongly agree    | 70.81%    | 114 |
| Disagree          | 26.09%    | 42  |
| Strongly disagree | 3.11%     | 5   |
| TOTAL             |           | 161 |