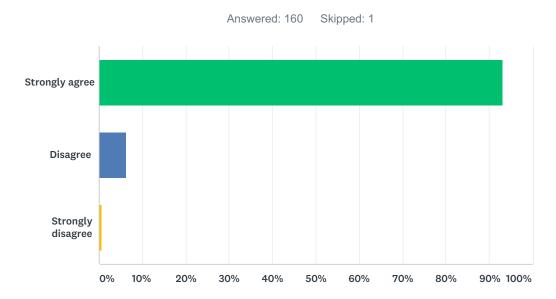

# Q7 Everyone knows and understands the rules at this school.

| ANSWER CHOICES    | RESPONSES |     |
|-------------------|-----------|-----|
| Strongly agree    | 71.88%    | 115 |
| Disagree          | 25.00%    | 40  |
| Strongly disagree | 3.13%     | 5   |
| TOTAL             |           | 160 |