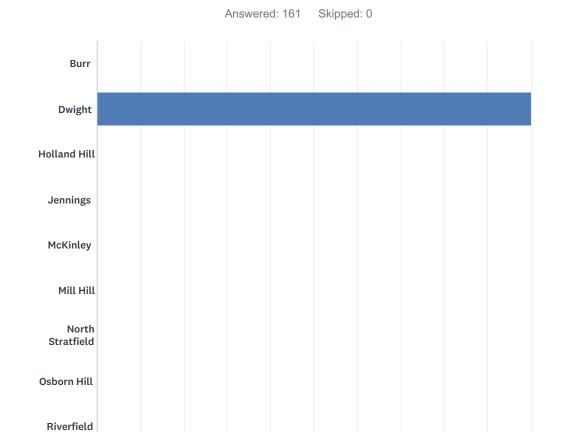

#### Q1 I attend

Roger Sherman

Stratfield

0%

10%

20%

30%

40%

50%

60%

70%

80%

90% 100%

| ANSWER CHOICES   | RESPONSES |     |
|------------------|-----------|-----|
| Burr             | 0.00%     | 0   |
| Dwight           | 100.00%   | 161 |
| Holland Hill     | 0.00%     | 0   |
| Jennings         | 0.00%     | 0   |
| McKinley         | 0.00%     | 0   |
| Mill Hill        | 0.00%     | 0   |
| North Stratfield | 0.00%     | 0   |
| Osborn Hill      | 0.00%     | 0   |
| Riverfield       | 0.00%     | 0   |
| Roger Sherman    | 0.00%     | 0   |

#### Elementary Student Climate Survey

| Stratfield | 0.00% | 0   |
|------------|-------|-----|
| TOTAL      |       | 161 |