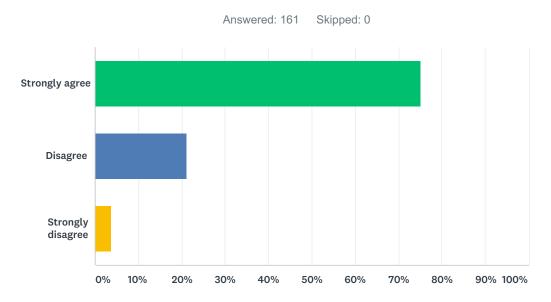

#### Q14 I feel safe on the bus.

| ANSWER CHOICES    | RESPONSES |     |
|-------------------|-----------|-----|
| Strongly agree    | 75.16%    | 121 |
| Disagree          | 21.12%    | 34  |
| Strongly disagree | 3.73%     | 6   |
| TOTAL             |           | 161 |