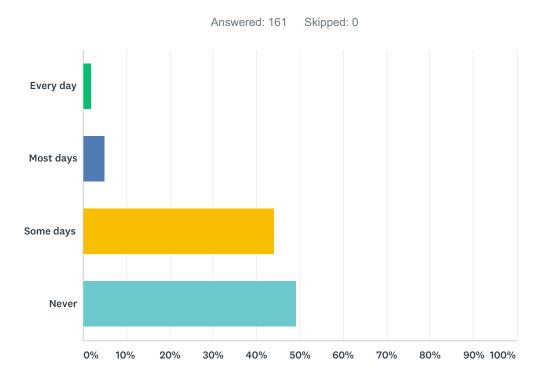

# Q33 When I am at school I am teased, picked on, made fun of, called names, or left out.

| ANSWER CHOICES | RESPONSES |     |
|----------------|-----------|-----|
| Every day      | 1.86%     | 3   |
| Most days      | 4.97%     | 8   |
| Some days      | 44.10%    | 71  |
| Never          | 49.07%    | 79  |
| TOTAL          |           | 161 |