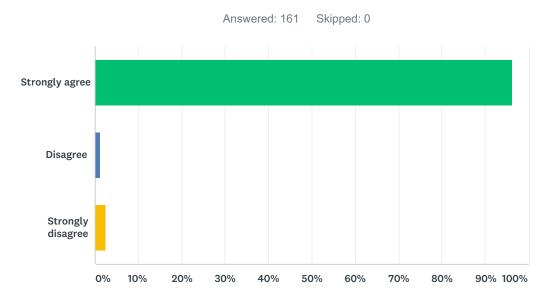

# Q3 I like my school building.

| ANSWER CHOICES    | RESPONSES |     |
|-------------------|-----------|-----|
| Strongly agree    | 92.55%    | 149 |
| Disagree          | 6.83%     | 11  |
| Strongly disagree | 0.62%     | 1   |
| TOTAL             |           | 161 |