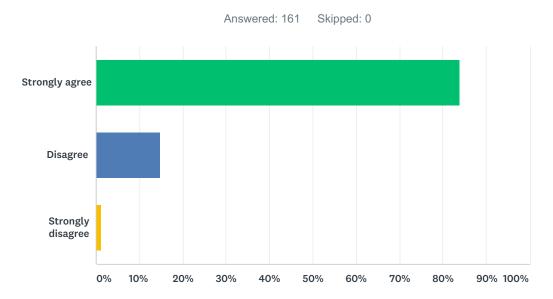

## Q9 There are consequences for breaking the rules at this school.

| ANSWER CHOICES    | RESPONSES |     |
|-------------------|-----------|-----|
| Strongly agree    | 83.85%    | 135 |
| Disagree          | 14.91%    | 24  |
| Strongly disagree | 1.24%     | 2   |
| TOTAL             |           | 161 |