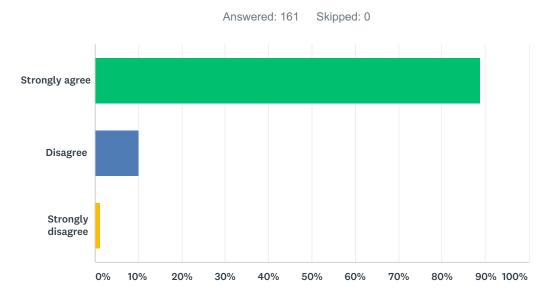

# Q3 I like my school building.

| ANSWER CHOICES    | RESPONSES |     |
|-------------------|-----------|-----|
| Strongly agree    | 92.55%    | 149 |
| Disagree          | 6.83%     | 11  |
| Strongly disagree | 0.62%     | 1   |
| TOTAL             |           | 161 |