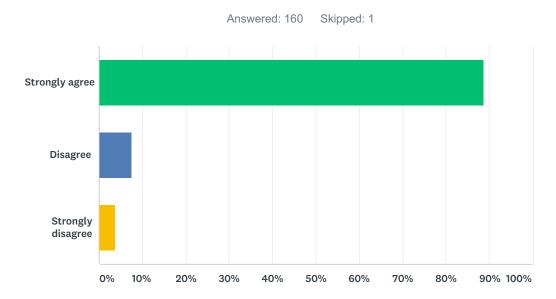

## Q6 My school has enough books, supplies, and materials for learning.

| ANSWER CHOICES    | RESPONSES |     |
|-------------------|-----------|-----|
| Strongly agree    | 88.82%    | 143 |
| Disagree          | 9.32%     | 15  |
| Strongly disagree | 1.86%     | 3   |
| TOTAL             |           | 161 |