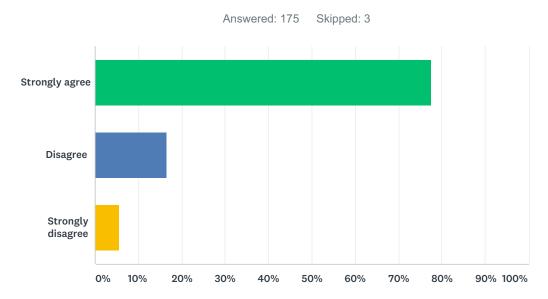

## Q5 My school has enough space for teaching, learning, and activities.

| ANSWER CHOICES    | RESPONSES |     |
|-------------------|-----------|-----|
| Strongly agree    | 90.29%    | 158 |
| Disagree          | 8.57%     | 15  |
| Strongly disagree | 1.14%     | 2   |
| TOTAL             |           | 175 |