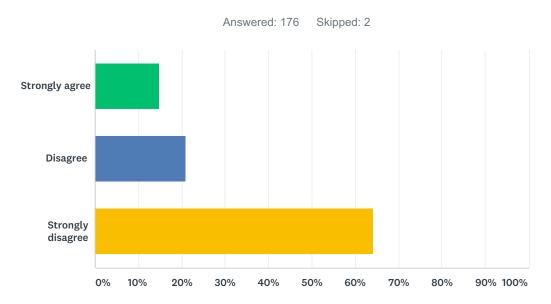

# Q7 Everyone knows and understands the rules at this school.

| ANSWER CHOICES    | RESPONSES |     |
|-------------------|-----------|-----|
| Strongly agree    | 57.95%    | 102 |
| Disagree          | 36.93%    | 65  |
| Strongly disagree | 5.11%     | 9   |
| TOTAL             |           | 176 |