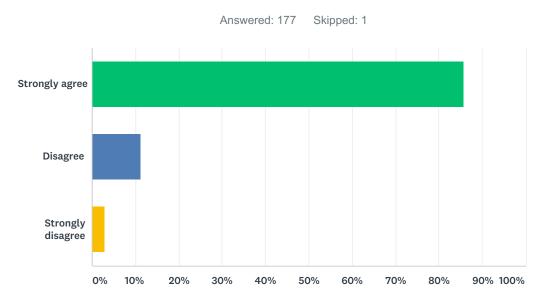

## Q6 My school has enough books, supplies, and materials for learning.

| ANSWER CHOICES    | RESPONSES |     |
|-------------------|-----------|-----|
| Strongly agree    | 92.09%    | 163 |
| Disagree          | 7.34%     | 13  |
| Strongly disagree | 0.56%     | 1   |
| TOTAL             |           | 177 |