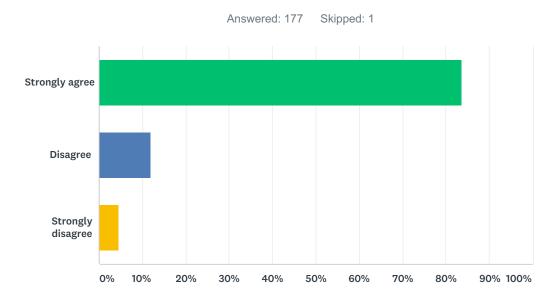

## Q15 I feel safe at PE.

| ANSWER CHOICES    | RESPONSES |     |
|-------------------|-----------|-----|
| Strongly agree    | 83.62%    | 148 |
| Disagree          | 11.86%    | 21  |
| Strongly disagree | 4.52%     | 8   |
| TOTAL             |           | 177 |