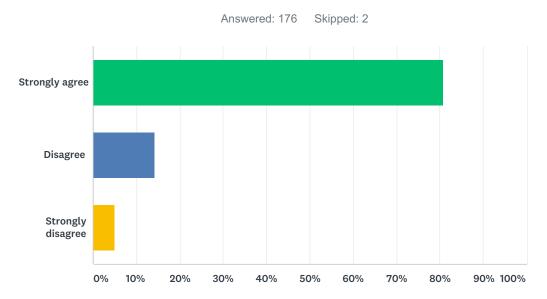

# Q7 Everyone knows and understands the rules at this school.

| ANSWER CHOICES    | RESPONSES |     |
|-------------------|-----------|-----|
| Strongly agree    | 57.95%    | 102 |
| Disagree          | 36.93%    | 65  |
| Strongly disagree | 5.11%     | 9   |
| TOTAL             |           | 176 |