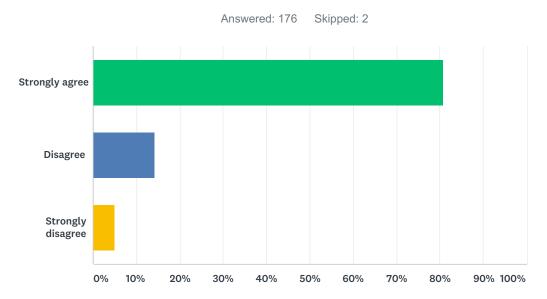

## Q10 The consequences for breaking the rules are fair at my school.

| ANSWER CHOICES    | RESPONSES |     |
|-------------------|-----------|-----|
| Strongly agree    | 80.68%    | 142 |
| Disagree          | 14.20%    | 25  |
| Strongly disagree | 5.11%     | 9   |
| TOTAL             |           | 176 |