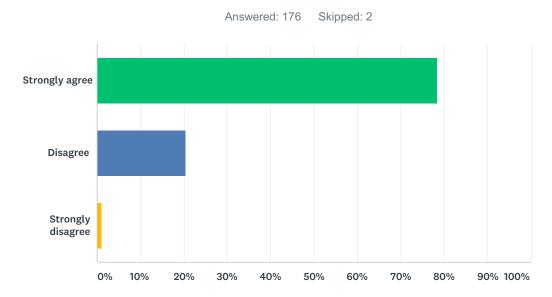

# Q4 My school is clean and nice.

| ANSWER CHOICES    | RESPONSES |     |
|-------------------|-----------|-----|
| Strongly agree    | 78.41%    | 138 |
| Disagree          | 20.45%    | 36  |
| Strongly disagree | 1.14%     | 2   |
| TOTAL             |           | 176 |