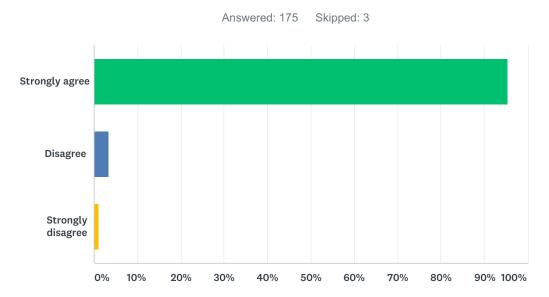

## Q5 My school has enough space for teaching, learning, and activities.

| ANSWER CHOICES    | RESPONSES |     |
|-------------------|-----------|-----|
| Strongly agree    | 90.29%    | 158 |
| Disagree          | 8.57%     | 15  |
| Strongly disagree | 1.14%     | 2   |
| TOTAL             |           | 175 |