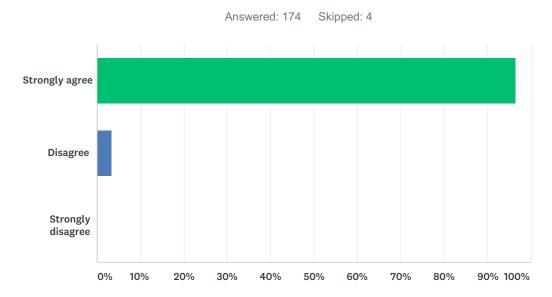

# Q8 I feel safe in the Library/Media Center

| ANSWER CHOICES    | RESPONSES |     |
|-------------------|-----------|-----|
| Strongly agree    | 96.55%    | 168 |
| Disagree          | 3.45%     | 6   |
| Strongly disagree | 0.00%     | 0   |
| TOTAL             |           | 174 |