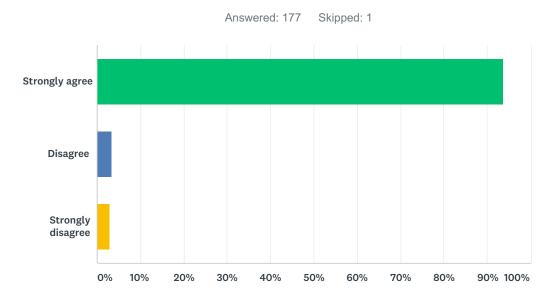

## Q5 My school has enough space for teaching, learning, and activities.

| ANSWER CHOICES    | RESPONSES |     |
|-------------------|-----------|-----|
| Strongly agree    | 90.29%    | 158 |
| Disagree          | 8.57%     | 15  |
| Strongly disagree | 1.14%     | 2   |
| TOTAL             |           | 175 |