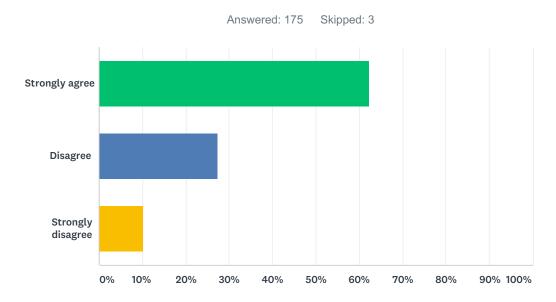

#### Q12 I feel safe in the bathrooms.

| ANSWER CHOICES    | RESPONSES |     |
|-------------------|-----------|-----|
| Strongly agree    | 62.29%    | 109 |
| Disagree          | 27.43%    | 48  |
| Strongly disagree | 10.29%    | 18  |
| TOTAL             |           | 175 |