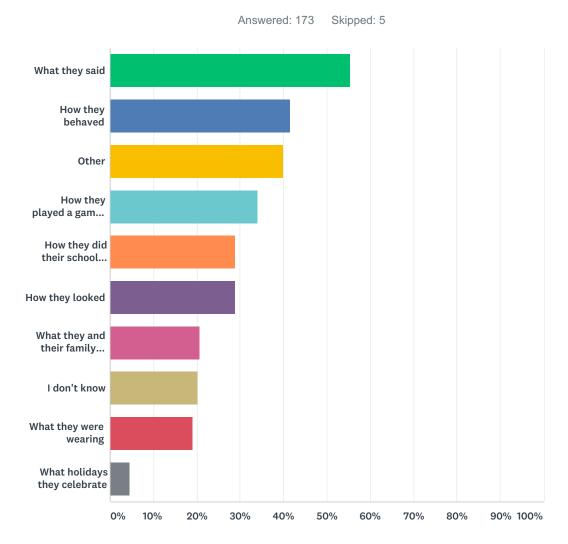

# Q34 I have seen students being mean to each other because of the following (check all that apply).

| ANSWER CHOICES                                | RESPONSES |    |
|-----------------------------------------------|-----------|----|
| What they said                                | 55.49%    | 96 |
| How they behaved                              | 41.62%    | 72 |
| Other                                         | 39.88%    | 69 |
| How they played a game or sports              | 34.10%    | 59 |
| How they did their school work                | 28.90%    | 50 |
| How they looked                               | 28.90%    | 50 |
| What they and their family have or don't have | 20.81%    | 36 |
| I don't know                                  | 20.23%    | 35 |
| What they were wearing                        | 19.08%    | 33 |
| What holidays they celebrate                  | 4.62%     | 8  |