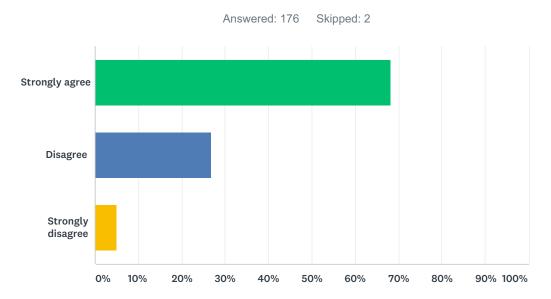

# Q4 My school is clean and nice.

| ANSWER CHOICES    | RESPONSES |     |
|-------------------|-----------|-----|
| Strongly agree    | 78.41%    | 138 |
| Disagree          | 20.45%    | 36  |
| Strongly disagree | 1.14%     | 2   |
| TOTAL             |           | 176 |