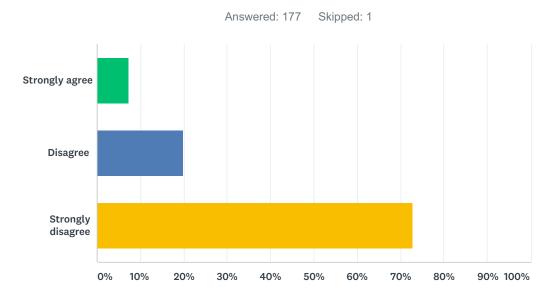

## Q39 I have seen parents being mean to each other at my school

| ANSWER CHOICES    | RESPONSES |     |
|-------------------|-----------|-----|
| Strongly agree    | 7.34%     | 13  |
| Disagree          | 19.77%    | 35  |
| Strongly disagree | 72.88%    | 129 |
| TOTAL             |           | 177 |

### Q39 I have seen parents being mean to each other at my school

| ANSWER CHOICES    | RESPONSES |     |
|-------------------|-----------|-----|
| Strongly agree    | 7.34%     | 13  |
| Disagree          | 19.77%    | 35  |
| Strongly disagree | 72.88%    | 129 |
| TOTAL             |           | 177 |