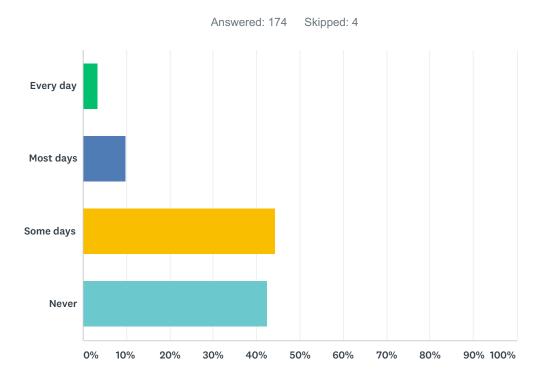

# Q33 When I am at school I am teased, picked on, made fun of, called names, or left out.

| ANSWER CHOICES | RESPONSES |     |
|----------------|-----------|-----|
| Every day      | 3.45%     | 6   |
| Most days      | 9.77%     | 17  |
| Some days      | 44.25%    | 77  |
| Never          | 42.53%    | 74  |
| TOTAL          |           | 174 |