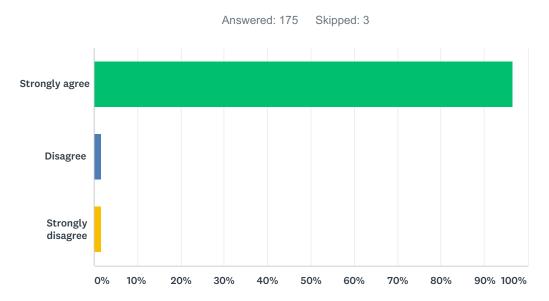

# Q8 I feel safe in the Library/Media Center

| ANSWER CHOICES    | RESPONSES |     |
|-------------------|-----------|-----|
| Strongly agree    | 96.55%    | 168 |
| Disagree          | 3.45%     | 6   |
| Strongly disagree | 0.00%     | 0   |
| TOTAL             |           | 174 |