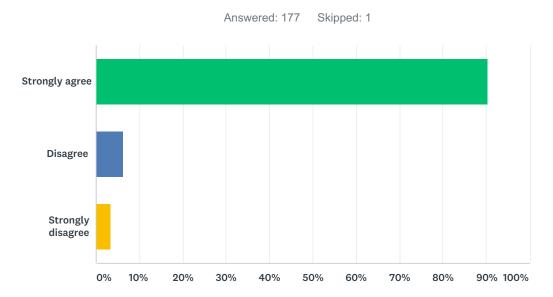

# Q3 I like my school building.

| ANSWER CHOICES    | RESPONSES |     |
|-------------------|-----------|-----|
| Strongly agree    | 89.83%    | 159 |
| Disagree          | 8.47%     | 15  |
| Strongly disagree | 1.69%     | 3   |
| TOTAL             |           | 177 |