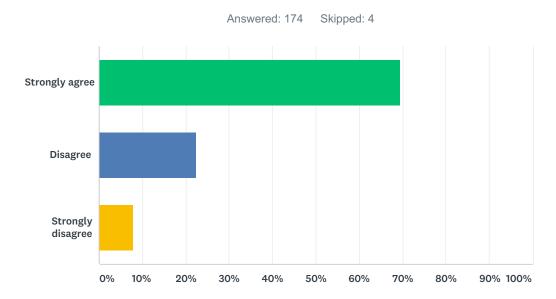

#### Q14 I feel safe on the bus.

| ANSWER CHOICES    | RESPONSES |     |
|-------------------|-----------|-----|
| Strongly agree    | 69.54%    | 121 |
| Disagree          | 22.41%    | 39  |
| Strongly disagree | 8.05%     | 14  |
| TOTAL             |           | 174 |