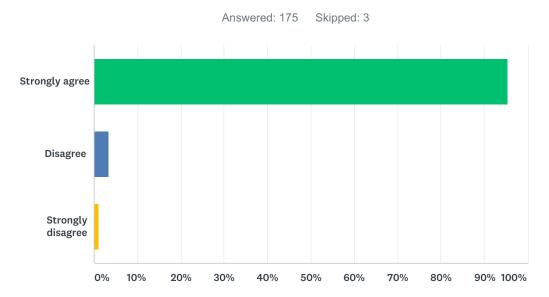

# Q17 I feel safe in my classroom.

| ANSWER CHOICES    | RESPONSES |     |
|-------------------|-----------|-----|
| Strongly agree    | 95.43%    | 167 |
| Disagree          | 3.43%     | 6   |
| Strongly disagree | 1.14%     | 2   |
| TOTAL             |           | 175 |