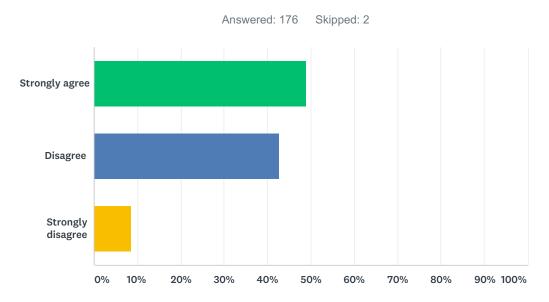

# Q7 Everyone knows and understands the rules at this school.

| ANSWER CHOICES    | RESPONSES |     |
|-------------------|-----------|-----|
| Strongly agree    | 57.95%    | 102 |
| Disagree          | 36.93%    | 65  |
| Strongly disagree | 5.11%     | 9   |
| TOTAL             |           | 176 |