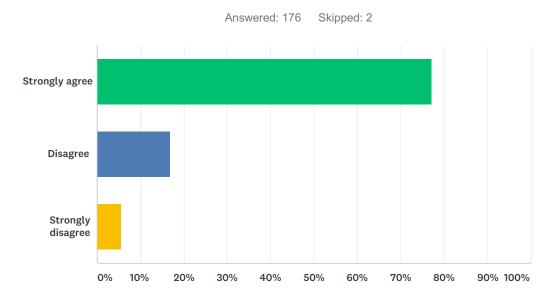

#### Q16 I feel safe at recess.

| ANSWER CHOICES    | RESPONSES |     |
|-------------------|-----------|-----|
| Strongly agree    | 77.27%    | 136 |
| Disagree          | 17.05%    | 30  |
| Strongly disagree | 5.68%     | 10  |
| TOTAL             |           | 176 |