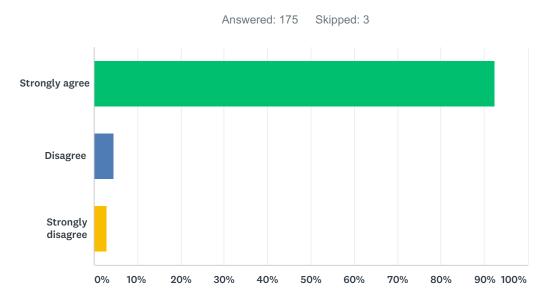

### Q9 There are consequences for breaking the rules at this school.

| ANSWER CHOICES    | RESPONSES |     |
|-------------------|-----------|-----|
| Strongly agree    | 92.57%    | 162 |
| Disagree          | 4.57%     | 8   |
| Strongly disagree | 2.86%     | 5   |
| TOTAL             |           | 175 |