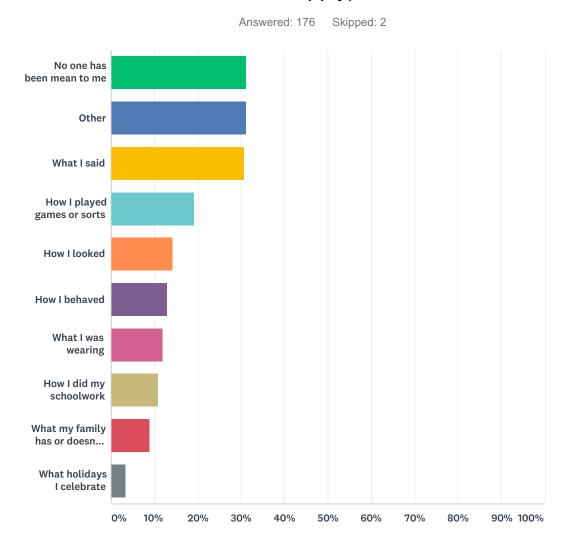

# Q35 Students have been mean to me because of the following (check all that apply).

| ANSWER CHOICES                     | RESPONSES |    |
|------------------------------------|-----------|----|
| No one has been mean to me         | 31.25%    | 55 |
| Other                              | 31.25%    | 55 |
| What I said                        | 30.68%    | 54 |
| How I played games or sorts        | 19.32%    | 34 |
| How I looked                       | 14.20%    | 25 |
| How I behaved                      | 13.07%    | 23 |
| What I was wearing                 | 11.93%    | 21 |
| How I did my schoolwork            | 10.80%    | 19 |
| What my family has or doesn't have | 9.09%     | 16 |
| What holidays I celebrate          | 3.41%     | 6  |