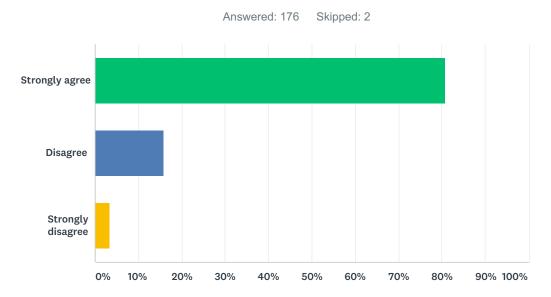

# Q4 My school is clean and nice.

| ANSWER CHOICES    | RESPONSES |     |
|-------------------|-----------|-----|
| Strongly agree    | 78.41%    | 138 |
| Disagree          | 20.45%    | 36  |
| Strongly disagree | 1.14%     | 2   |
| TOTAL             |           | 176 |