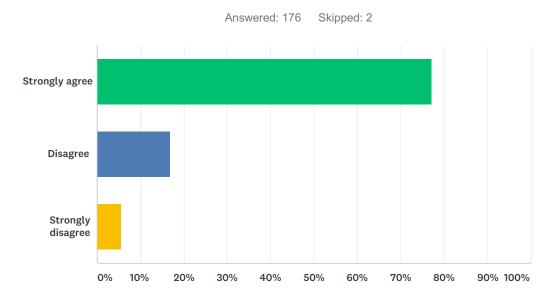

# Q4 My school is clean and nice.

| ANSWER CHOICES    | RESPONSES |     |
|-------------------|-----------|-----|
| Strongly agree    | 78.41%    | 138 |
| Disagree          | 20.45%    | 36  |
| Strongly disagree | 1.14%     | 2   |
| TOTAL             |           | 176 |