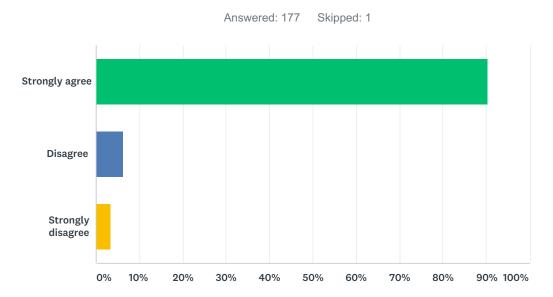

# Q4 My school is clean and nice.

| ANSWER CHOICES    | RESPONSES |     |
|-------------------|-----------|-----|
| Strongly agree    | 78.41%    | 138 |
| Disagree          | 20.45%    | 36  |
| Strongly disagree | 1.14%     | 2   |
| TOTAL             |           | 176 |