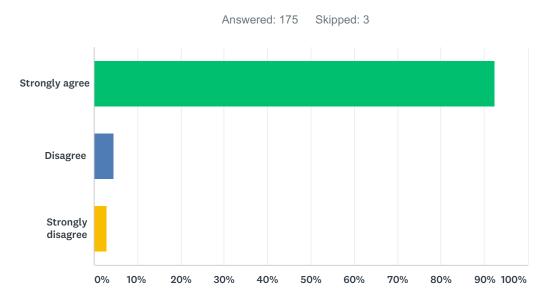

## Q5 My school has enough space for teaching, learning, and activities.

| ANSWER CHOICES    | RESPONSES |     |
|-------------------|-----------|-----|
| Strongly agree    | 90.29%    | 158 |
| Disagree          | 8.57%     | 15  |
| Strongly disagree | 1.14%     | 2   |
| TOTAL             |           | 175 |