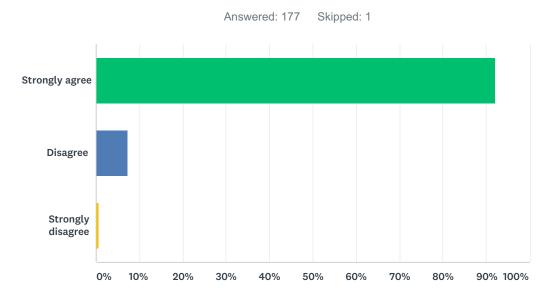

## Q5 My school has enough space for teaching, learning, and activities.

| ANSWER CHOICES    | RESPONSES |     |
|-------------------|-----------|-----|
| Strongly agree    | 90.29%    | 158 |
| Disagree          | 8.57%     | 15  |
| Strongly disagree | 1.14%     | 2   |
| TOTAL             |           | 175 |