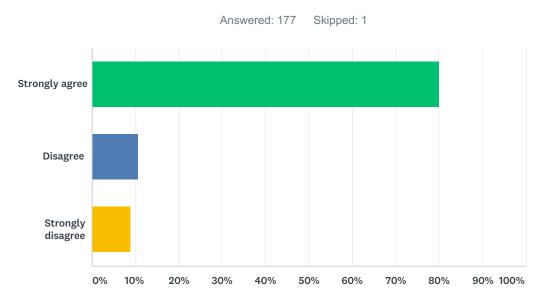

## Q5 My school has enough space for teaching, learning, and activities.

| ANSWER CHOICES    | RESPONSES |     |
|-------------------|-----------|-----|
| Strongly agree    | 90.29%    | 158 |
| Disagree          | 8.57%     | 15  |
| Strongly disagree | 1.14%     | 2   |
| TOTAL             |           | 175 |