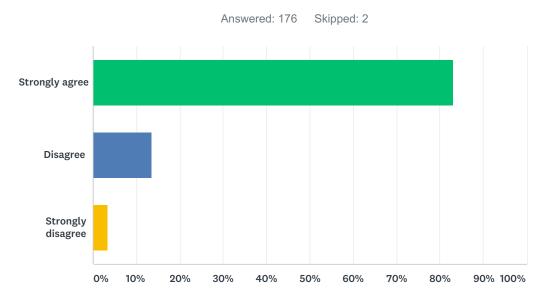

## Q10 The consequences for breaking the rules are fair at my school.

| ANSWER CHOICES    | RESPONSES |     |
|-------------------|-----------|-----|
| Strongly agree    | 80.68%    | 142 |
| Disagree          | 14.20%    | 25  |
| Strongly disagree | 5.11%     | 9   |
| TOTAL             |           | 176 |