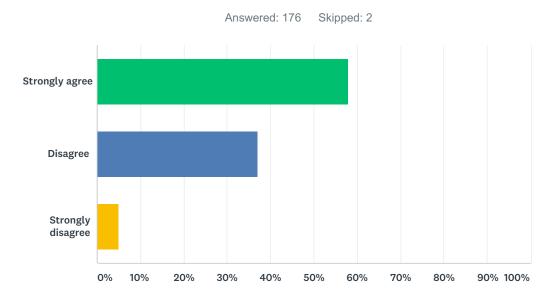

# Q7 Everyone knows and understands the rules at this school.

| ANSWER CHOICES    | RESPONSES |     |
|-------------------|-----------|-----|
| Strongly agree    | 57.95%    | 102 |
| Disagree          | 36.93%    | 65  |
| Strongly disagree | 5.11%     | 9   |
| TOTAL             |           | 176 |