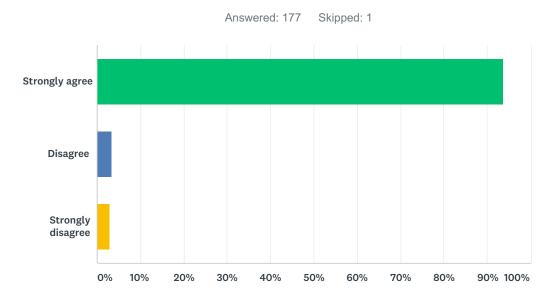

## Q6 My school has enough books, supplies, and materials for learning.

| ANSWER CHOICES    | RESPONSES |     |
|-------------------|-----------|-----|
| Strongly agree    | 92.09%    | 163 |
| Disagree          | 7.34%     | 13  |
| Strongly disagree | 0.56%     | 1   |
| TOTAL             |           | 177 |