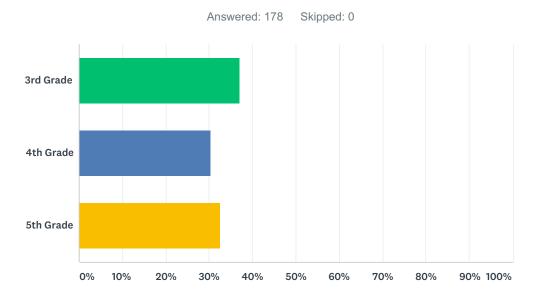

# Q2 My grade in school is...

| ANSWER CHOICES | RESPONSES |     |
|----------------|-----------|-----|
| 3rd Grade      | 37.08%    | 66  |
| 4th Grade      | 30.34%    | 54  |
| 5th Grade      | 32.58%    | 58  |
| TOTAL          |           | 178 |