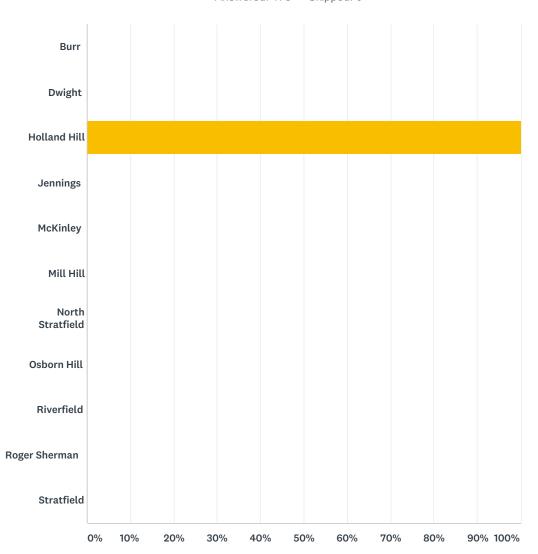

### Q1 I attend

| ANSWER CHOICES   | RESPONSES |     |
|------------------|-----------|-----|
| Burr             | 0.00%     | 0   |
| Dwight           | 0.00%     | 0   |
| Holland Hill     | 100.00%   | 178 |
| Jennings         | 0.00%     | 0   |
| McKinley         | 0.00%     | 0   |
| Mill Hill        | 0.00%     | 0   |
| North Stratfield | 0.00%     | 0   |
| Osborn Hill      | 0.00%     | 0   |
| Riverfield       | 0.00%     | 0   |
| Roger Sherman    | 0.00%     | 0   |

#### Elementary Student Climate Survey

| Stratfield | 0.00% | 0   |
|------------|-------|-----|
| TOTAL      |       | 178 |