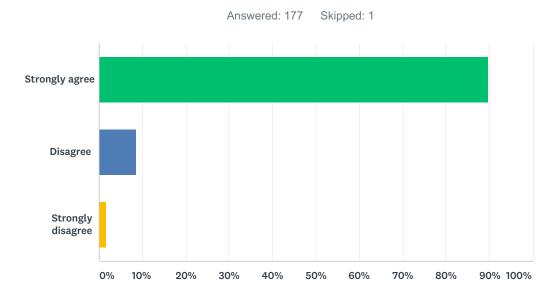

# Q3 I like my school building.

| ANSWER CHOICES    | RESPONSES |     |
|-------------------|-----------|-----|
| Strongly agree    | 89.83%    | 159 |
| Disagree          | 8.47%     | 15  |
| Strongly disagree | 1.69%     | 3   |
| TOTAL             |           | 177 |