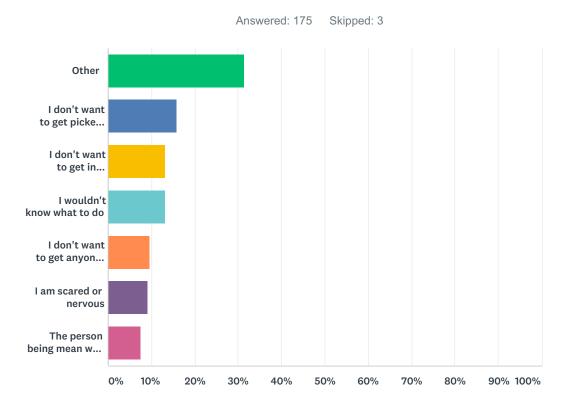

## Q37 If you would not help a student being picked on, why not?

| ANSWER CHOICES                             | RESPONSES |     |
|--------------------------------------------|-----------|-----|
| Other                                      | 31.43%    | 55  |
| I don't want to get picked on too          | 16.00%    | 28  |
| I don't want to get in trouble             | 13.14%    | 23  |
| I wouldn't know what to do                 | 13.14%    | 23  |
| I don't want to get anyone else in trouble | 9.71%     | 17  |
| I am scared or nervous                     | 9.14%     | 16  |
| The person being mean was my friend        | 7.43%     | 13  |
| TOTAL                                      |           | 175 |

### Q37 If you would not help a student being picked on, why not?

| ANSWER CHOICES                             | RESPONSES |     |
|--------------------------------------------|-----------|-----|
| Other                                      | 31.43%    | 55  |
| I don't want to get picked on too          | 16.00%    | 28  |
| I don't want to get in trouble             | 13.14%    | 23  |
| I wouldn't know what to do                 | 13.14%    | 23  |
| I don't want to get anyone else in trouble | 9.71%     | 17  |
| I am scared or nervous                     | 9.14%     | 16  |
| The person being mean was my friend        | 7.43%     | 13  |
| TOTAL                                      |           | 175 |