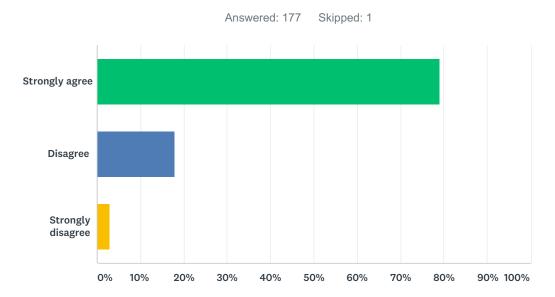

#### Q11 I feel safe in the cafeteria.

| ANSWER CHOICES    | RESPONSES |     |
|-------------------|-----------|-----|
| Strongly agree    | 79.10%    | 140 |
| Disagree          | 18.08%    | 32  |
| Strongly disagree | 2.82%     | 5   |
| TOTAL             |           | 177 |