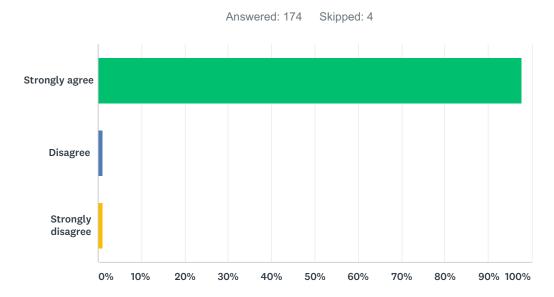

# Q8 I feel safe in the Library/Media Center

| ANSWER CHOICES    | RESPONSES |     |
|-------------------|-----------|-----|
| Strongly agree    | 96.55%    | 168 |
| Disagree          | 3.45%     | 6   |
| Strongly disagree | 0.00%     | 0   |
| TOTAL             |           | 174 |