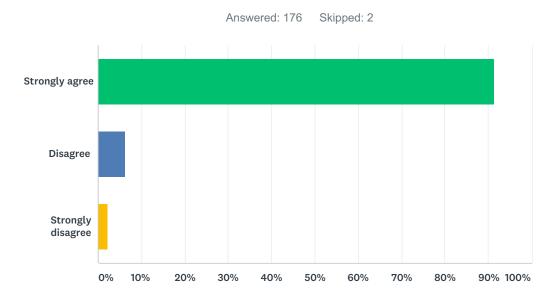

## Q6 My school has enough books, supplies, and materials for learning.

| ANSWER CHOICES    | RESPONSES |     |
|-------------------|-----------|-----|
| Strongly agree    | 92.09%    | 163 |
| Disagree          | 7.34%     | 13  |
| Strongly disagree | 0.56%     | 1   |
| TOTAL             |           | 177 |