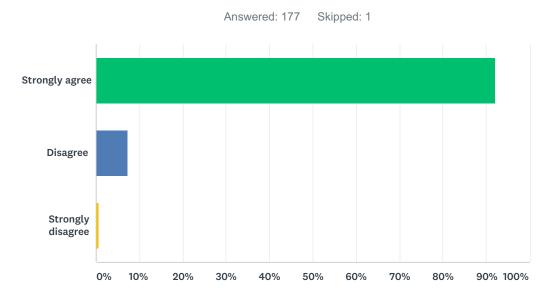

## Q6 My school has enough books, supplies, and materials for learning.

| ANSWER CHOICES    | RESPONSES |     |
|-------------------|-----------|-----|
| Strongly agree    | 92.09%    | 163 |
| Disagree          | 7.34%     | 13  |
| Strongly disagree | 0.56%     | 1   |
| TOTAL             |           | 177 |