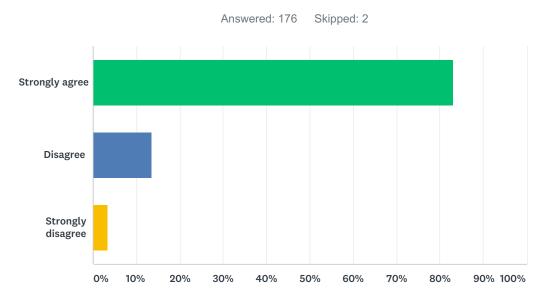

# Q13 I feel safe in the hallways.

| ANSWER CHOICES    | RESPONSES |     |
|-------------------|-----------|-----|
| Strongly agree    | 82.95%    | 146 |
| Disagree          | 13.64%    | 24  |
| Strongly disagree | 3.41%     | 6   |
| TOTAL             |           | 176 |