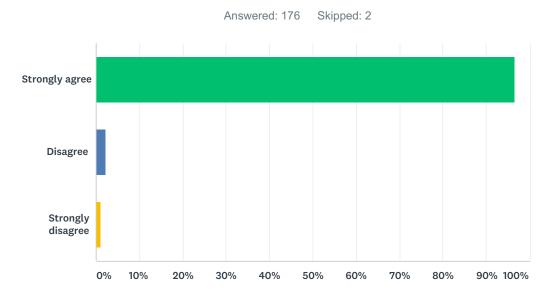

# Q7 Everyone knows and understands the rules at this school.

| ANSWER CHOICES    | RESPONSES |     |
|-------------------|-----------|-----|
| Strongly agree    | 57.95%    | 102 |
| Disagree          | 36.93%    | 65  |
| Strongly disagree | 5.11%     | 9   |
| TOTAL             |           | 176 |