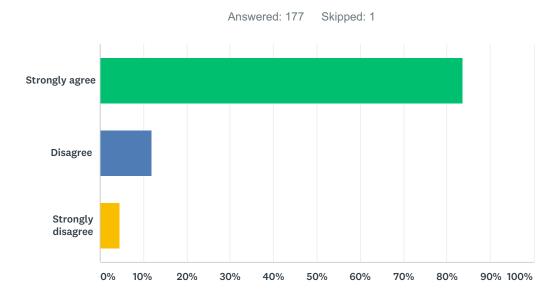

# Q3 I like my school building.

| ANSWER CHOICES    | RESPONSES |     |
|-------------------|-----------|-----|
| Strongly agree    | 89.83%    | 159 |
| Disagree          | 8.47%     | 15  |
| Strongly disagree | 1.69%     | 3   |
| TOTAL             |           | 177 |