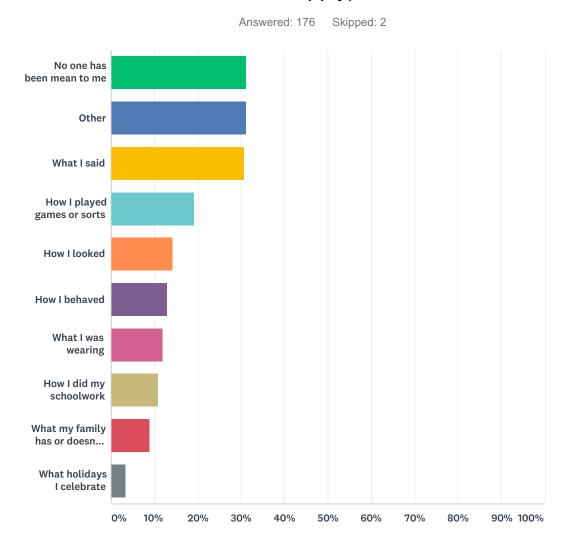

# Q35 Students have been mean to me because of the following (check all that apply).

| ANSWER CHOICES                     | RESPONSES |    |
|------------------------------------|-----------|----|
| No one has been mean to me         | 31.25%    | 55 |
| Other                              | 31.25%    | 55 |
| What I said                        | 30.68%    | 54 |
| How I played games or sorts        | 19.32%    | 34 |
| How I looked                       | 14.20%    | 25 |
| How I behaved                      | 13.07%    | 23 |
| What I was wearing                 | 11.93%    | 21 |
| How I did my schoolwork            | 10.80%    | 19 |
| What my family has or doesn't have | 9.09%     | 16 |
| What holidays I celebrate          | 3.41%     | 6  |

Total Respondents: 176