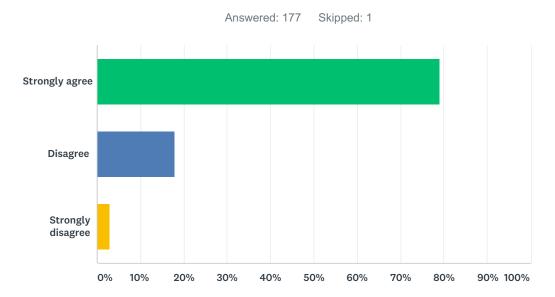

### Q9 There are consequences for breaking the rules at this school.

| ANSWER CHOICES    | RESPONSES |     |
|-------------------|-----------|-----|
| Strongly agree    | 92.57%    | 162 |
| Disagree          | 4.57%     | 8   |
| Strongly disagree | 2.86%     | 5   |
| TOTAL             |           | 175 |