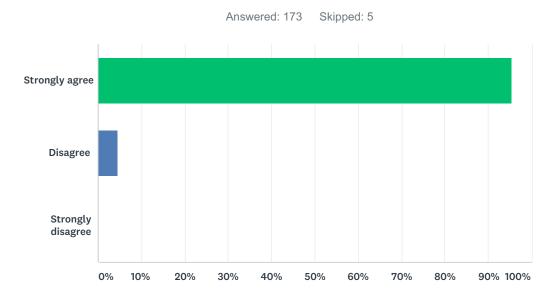

## Q6 My school has enough books, supplies, and materials for learning.

| ANSWER CHOICES    | RESPONSES |     |
|-------------------|-----------|-----|
| Strongly agree    | 92.09%    | 163 |
| Disagree          | 7.34%     | 13  |
| Strongly disagree | 0.56%     | 1   |
| TOTAL             |           | 177 |