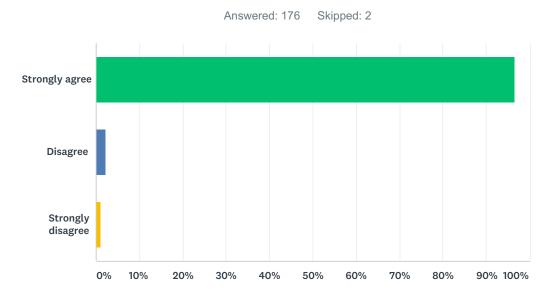

## Q23 Teachers and adults at my school teach us to be kind and nice.

| ANSWER CHOICES    | RESPONSES |     |
|-------------------|-----------|-----|
| Strongly agree    | 97.70%    | 170 |
| Disagree          | 1.15%     | 2   |
| Strongly disagree | 1.15%     | 2   |
| TOTAL             |           | 174 |