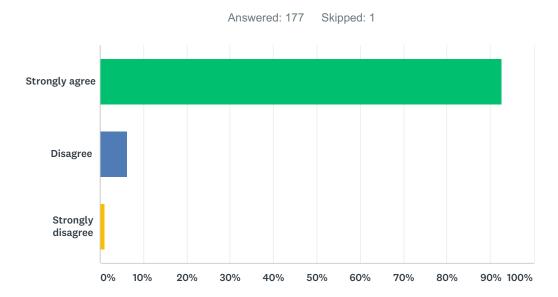

#### Q11 I feel safe in the cafeteria.

| ANSWER CHOICES    | RESPONSES |     |
|-------------------|-----------|-----|
| Strongly agree    | 79.10%    | 140 |
| Disagree          | 18.08%    | 32  |
| Strongly disagree | 2.82%     | 5   |
| TOTAL             |           | 177 |