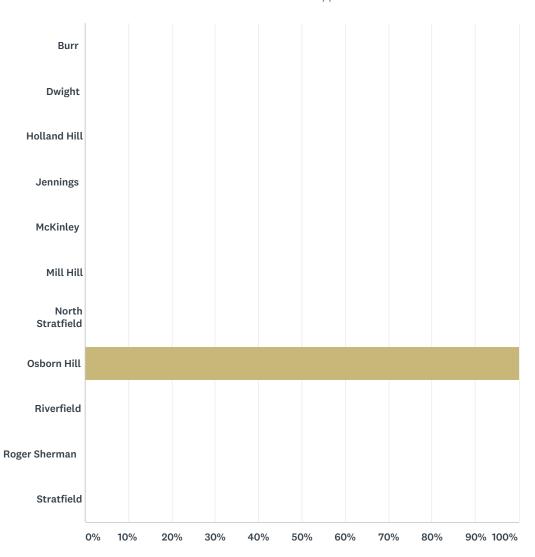

#### Q1 I attend

| ANSWER CHOICES   | RESPONSES |     |
|------------------|-----------|-----|
| Burr             | 0.00%     | 0   |
| Dwight           | 0.00%     | 0   |
| Holland Hill     | 0.00%     | 0   |
| Jennings         | 0.00%     | 0   |
| McKinley         | 0.00%     | 0   |
| Mill Hill        | 0.00%     | 0   |
| North Stratfield | 0.00%     | 0   |
| Osborn Hill      | 100.00%   | 170 |
| Riverfield       | 0.00%     | 0   |
| Roger Sherman    | 0.00%     | 0   |

#### Elementary Student Climate Survey

| Stratfield | 0.00% | 0   |
|------------|-------|-----|
| TOTAL      |       | 170 |