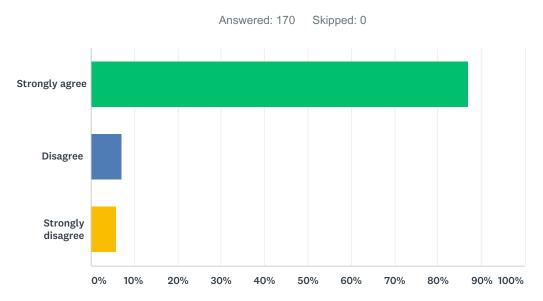

## Q5 My school has enough space for teaching, learning, and activities.

| ANSWER CHOICES    | RESPONSES |     |
|-------------------|-----------|-----|
| Strongly agree    | 94.12%    | 160 |
| Disagree          | 5.29%     | 9   |
| Strongly disagree | 0.59%     | 1   |
| TOTAL             |           | 170 |