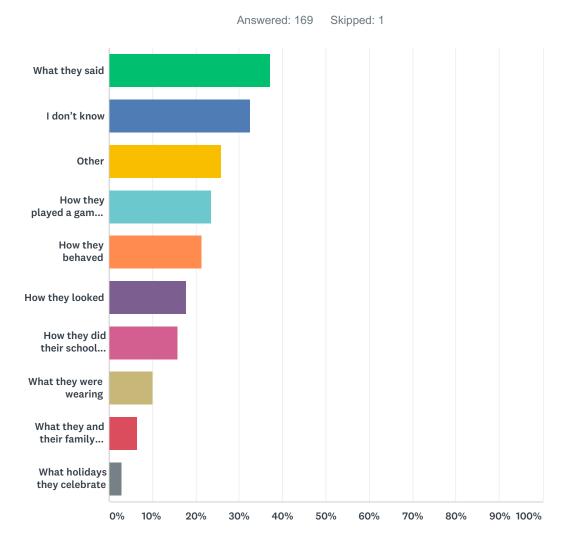

# Q34 I have seen students being mean to each other because of the following (check all that apply).

| ANSWER CHOICES                                | RESPONSES |    |
|-----------------------------------------------|-----------|----|
| What they said                                | 37.28%    | 63 |
| I don't know                                  | 32.54%    | 55 |
| Other                                         | 26.04%    | 44 |
| How they played a game or sports              | 23.67%    | 40 |
| How they behaved                              | 21.30%    | 36 |
| How they looked                               | 17.75%    | 30 |
| How they did their school work                | 15.98%    | 27 |
| What they were wearing                        | 10.06%    | 17 |
| What they and their family have or don't have | 6.51%     | 11 |
| What holidays they celebrate                  | 2.96%     | 5  |