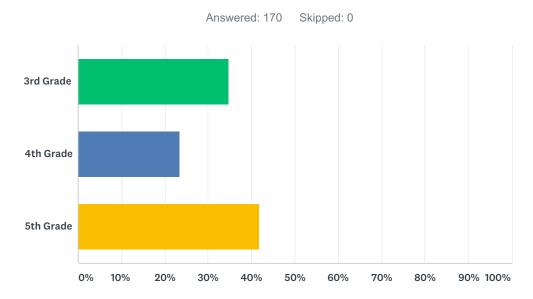

# Q2 My grade in school is...

| ANSWER CHOICES | RESPONSES |     |
|----------------|-----------|-----|
| 3rd Grade      | 34.71%    | 59  |
| 4th Grade      | 23.53%    | 40  |
| 5th Grade      | 41.76%    | 71  |
| TOTAL          |           | 170 |