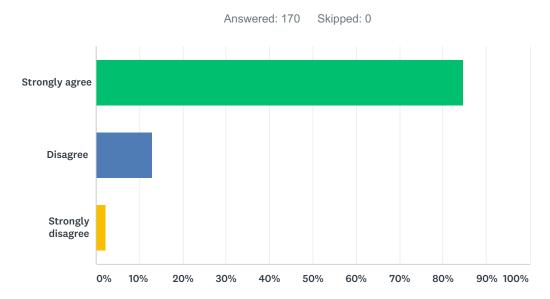

# Q40 Parents at my school treat each other kindly

| ANSWER CHOICES    | RESPONSES |     |
|-------------------|-----------|-----|
| Strongly agree    | 97.04%    | 164 |
| Disagree          | 2.96%     | 5   |
| Strongly disagree | 0.00%     | 0   |
| TOTAL             |           | 169 |