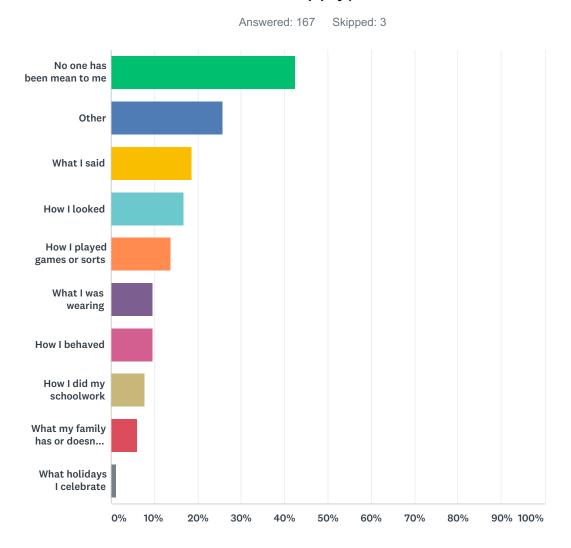

# Q35 Students have been mean to me because of the following (check all that apply).

| ANSWER CHOICES                     | RESPONSES |    |
|------------------------------------|-----------|----|
| No one has been mean to me         | 42.51%    | 71 |
| Other                              | 25.75%    | 43 |
| What I said                        | 18.56%    | 31 |
| How I looked                       | 16.77%    | 28 |
| How I played games or sorts        | 13.77%    | 23 |
| What I was wearing                 | 9.58%     | 16 |
| How I behaved                      | 9.58%     | 16 |
| How I did my schoolwork            | 7.78%     | 13 |
| What my family has or doesn't have | 5.99%     | 10 |
| What holidays I celebrate          | 1.20%     | 2  |