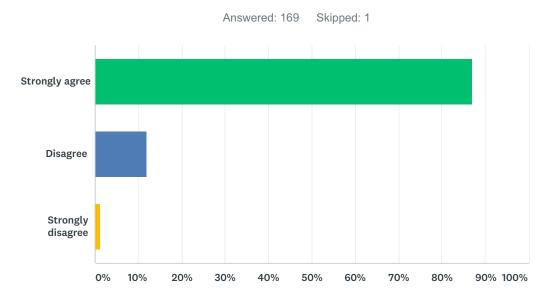

# Q3 I like my school building.

| ANSWER CHOICES    | RESPONSES |     |
|-------------------|-----------|-----|
| Strongly agree    | 94.67%    | 160 |
| Disagree          | 4.73%     | 8   |
| Strongly disagree | 0.59%     | 1   |
| TOTAL             |           | 169 |