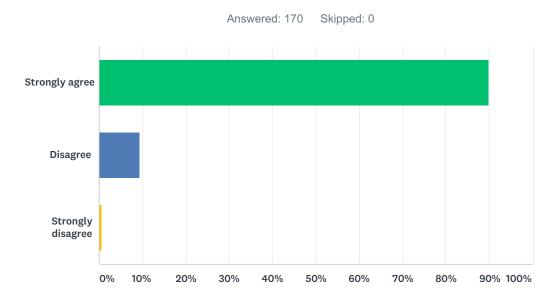

#### Q11 I feel safe in the cafeteria.

| ANSWER CHOICES    | RESPONSES |     |
|-------------------|-----------|-----|
| Strongly agree    | 90.00%    | 153 |
| Disagree          | 9.41%     | 16  |
| Strongly disagree | 0.59%     | 1   |
| TOTAL             |           | 170 |