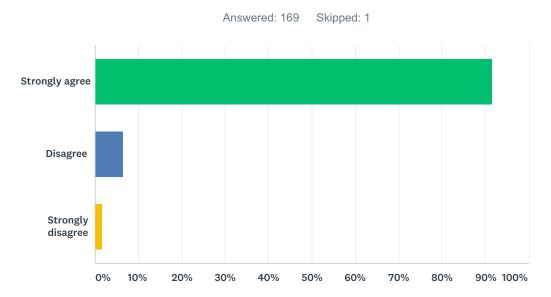

## Q5 My school has enough space for teaching, learning, and activities.

| ANSWER CHOICES    | RESPONSES |     |
|-------------------|-----------|-----|
| Strongly agree    | 94.12%    | 160 |
| Disagree          | 5.29%     | 9   |
| Strongly disagree | 0.59%     | 1   |
| TOTAL             |           | 170 |