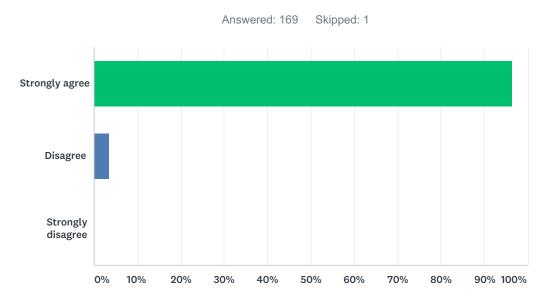

## Q38 Parents at my school respect the teachers and adults

| ANSWER CHOICES    | RESPONSES |     |
|-------------------|-----------|-----|
| Strongly agree    | 100.00%   | 169 |
| Disagree          | 0.00%     | 0   |
| Strongly disagree | 0.00%     | 0   |
| TOTAL             |           | 169 |