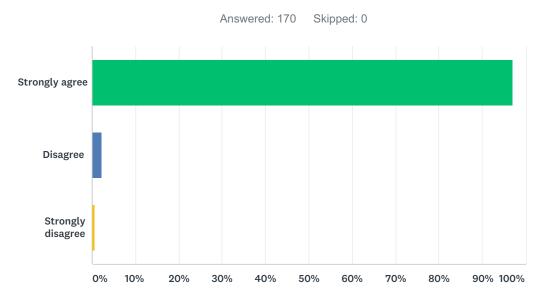

## Q38 Parents at my school respect the teachers and adults

| ANSWER CHOICES    | RESPONSES |     |
|-------------------|-----------|-----|
| Strongly agree    | 100.00%   | 169 |
| Disagree          | 0.00%     | 0   |
| Strongly disagree | 0.00%     | 0   |
| TOTAL             |           | 169 |