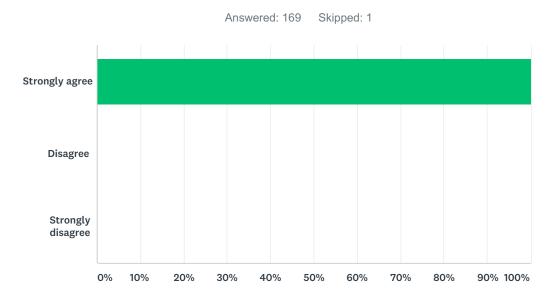

## Q38 Parents at my school respect the teachers and adults

| ANSWER CHOICES    | RESPONSES |     |
|-------------------|-----------|-----|
| Strongly agree    | 100.00%   | 169 |
| Disagree          | 0.00%     | 0   |
| Strongly disagree | 0.00%     | 0   |
| TOTAL             |           | 169 |