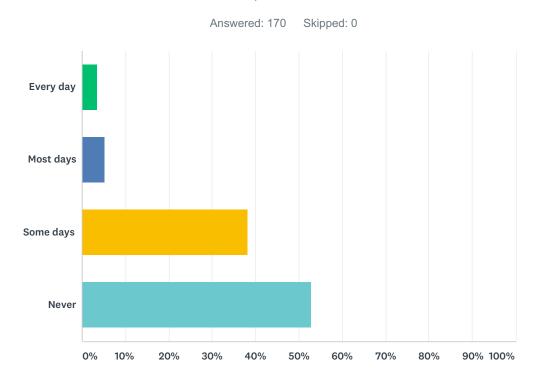

# Q33 When I am at school I am teased, picked on, made fun of, called names, or left out.

| ANSWER CHOICES | RESPONSES |     |
|----------------|-----------|-----|
| Every day      | 3.53%     | 6   |
| Most days      | 5.29%     | 9   |
| Some days      | 38.24%    | 65  |
| Never          | 52.94%    | 90  |
| TOTAL          |           | 170 |