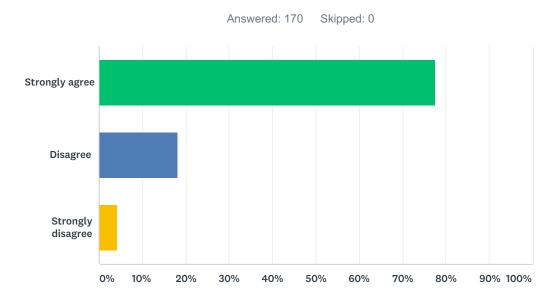

#### Q12 I feel safe in the bathrooms.

| ANSWER CHOICES    | RESPONSES |     |
|-------------------|-----------|-----|
| Strongly agree    | 77.65%    | 132 |
| Disagree          | 18.24%    | 31  |
| Strongly disagree | 4.12%     | 7   |
| TOTAL             |           | 170 |