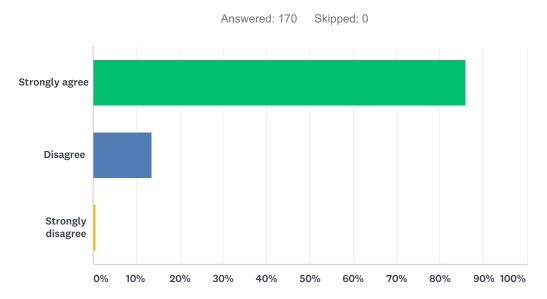

## Q6 My school has enough books, supplies, and materials for learning.

| ANSWER CHOICES    | RESPONSES |     |
|-------------------|-----------|-----|
| Strongly agree    | 91.72%    | 155 |
| Disagree          | 6.51%     | 11  |
| Strongly disagree | 1.78%     | 3   |
| TOTAL             | 1         | 169 |