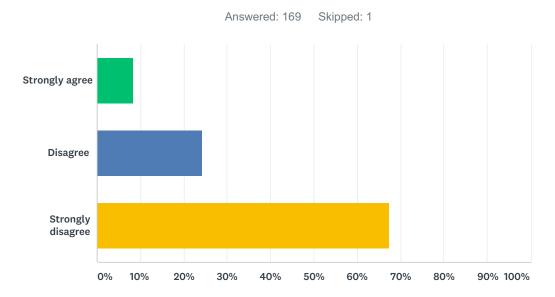

## Q39 I have seen parents being mean to each other at my school

| ANSWER CHOICES    | RESPONSES |     |
|-------------------|-----------|-----|
| Strongly agree    | 8.28%     | 14  |
| Disagree          | 24.26%    | 41  |
| Strongly disagree | 67.46%    | 114 |
| TOTAL             |           | 169 |