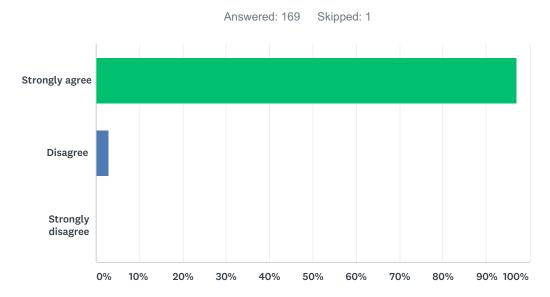

# Q40 Parents at my school treat each other kindly

| ANSWER CHOICES    | RESPONSES |     |
|-------------------|-----------|-----|
| Strongly agree    | 97.04%    | 164 |
| Disagree          | 2.96%     | 5   |
| Strongly disagree | 0.00%     | 0   |
| TOTAL             |           | 169 |