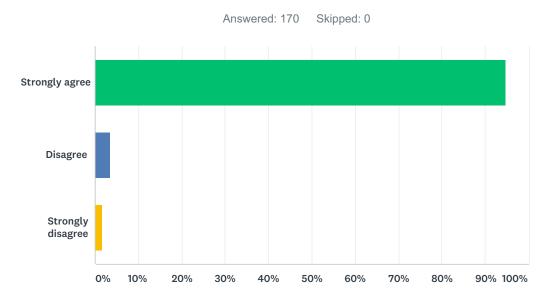

#### Q19 I feel safe at Music.

| ANSWER CHOICES    | RESPONSES |     |
|-------------------|-----------|-----|
| Strongly agree    | 94.67%    | 160 |
| Disagree          | 4.73%     | 8   |
| Strongly disagree | 0.59%     | 1   |
| TOTAL             |           | 169 |