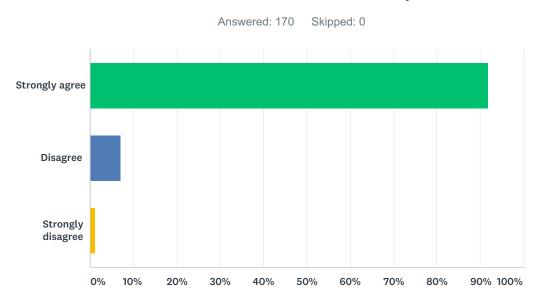

## Q6 My school has enough books, supplies, and materials for learning.

| ANSWER CHOICES    | RESPONSES |     |
|-------------------|-----------|-----|
| Strongly agree    | 91.72%    | 155 |
| Disagree          | 6.51%     | 11  |
| Strongly disagree | 1.78%     | 3   |
| TOTAL             | 1         | 169 |