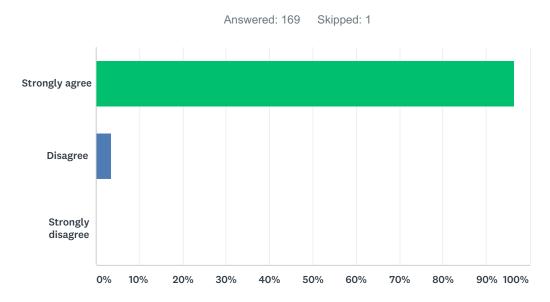

## Q38 Parents at my school respect the teachers and adults

| ANSWER CHOICES    | RESPONSES |     |
|-------------------|-----------|-----|
| Strongly agree    | 100.00%   | 169 |
| Disagree          | 0.00%     | 0   |
| Strongly disagree | 0.00%     | 0   |
| TOTAL             |           | 169 |