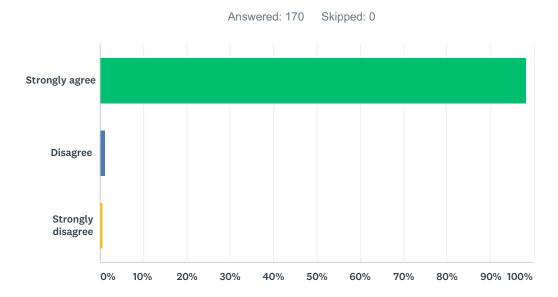

## Q38 Parents at my school respect the teachers and adults

| ANSWER CHOICES    | RESPONSES |     |
|-------------------|-----------|-----|
| Strongly agree    | 100.00%   | 169 |
| Disagree          | 0.00%     | 0   |
| Strongly disagree | 0.00%     | 0   |
| TOTAL             |           | 169 |