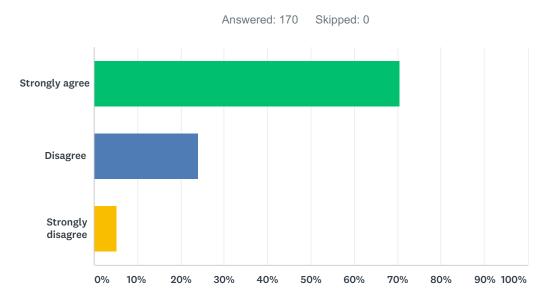

# Q7 Everyone knows and understands the rules at this school.

| ANSWER CHOICES    | RESPONSES |     |
|-------------------|-----------|-----|
| Strongly agree    | 70.59%    | 120 |
| Disagree          | 24.12%    | 41  |
| Strongly disagree | 5.29%     | 9   |
| TOTAL             |           | 170 |