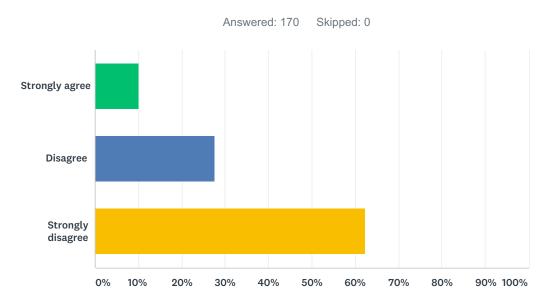

# Q24 I have seen teachers and adults at my school being mean to each other.

| ANSWER CHOICES    | RESPONSES |     |
|-------------------|-----------|-----|
| Strongly agree    | 10.00%    | 17  |
| Disagree          | 27.65%    | 47  |
| Strongly disagree | 62.35%    | 106 |
| TOTAL             |           | 170 |