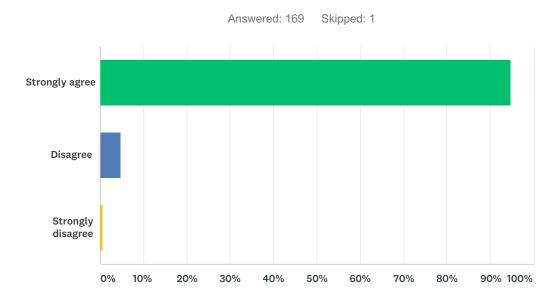

# Q3 I like my school building.

| ANSWER CHOICES    | RESPONSES |     |
|-------------------|-----------|-----|
| Strongly agree    | 94.67%    | 160 |
| Disagree          | 4.73%     | 8   |
| Strongly disagree | 0.59%     | 1   |
| TOTAL             |           | 169 |