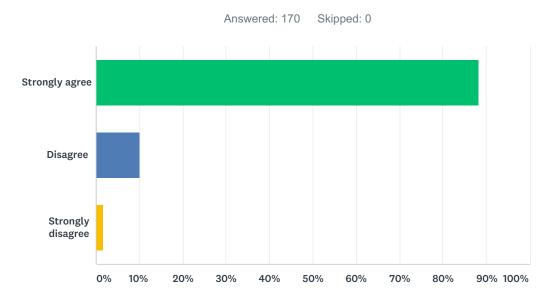

## Q6 My school has enough books, supplies, and materials for learning.

| ANSWER CHOICES    | RESPONSES |     |
|-------------------|-----------|-----|
| Strongly agree    | 91.72%    | 155 |
| Disagree          | 6.51%     | 11  |
| Strongly disagree | 1.78%     | 3   |
| TOTAL             | 1         | 169 |