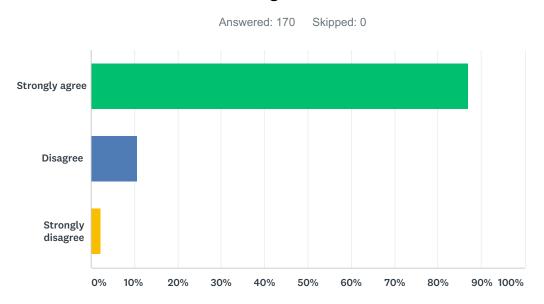

# Q4 My school is clean and nice.

| ANSWER CHOICES    | RESPONSES |     |
|-------------------|-----------|-----|
| Strongly agree    | 84.12%    | 143 |
| Disagree          | 14.12%    | 24  |
| Strongly disagree | 1.76%     | 3   |
| TOTAL             |           | 170 |