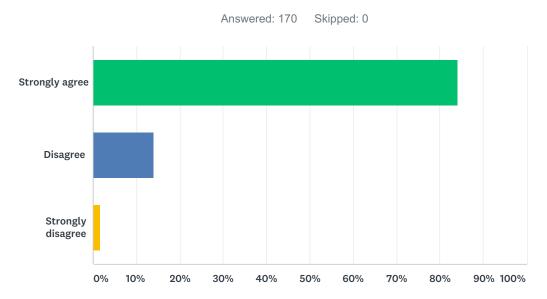

# Q3 I like my school building.

| ANSWER CHOICES    | RESPONSES |     |
|-------------------|-----------|-----|
| Strongly agree    | 94.67%    | 160 |
| Disagree          | 4.73%     | 8   |
| Strongly disagree | 0.59%     | 1   |
| TOTAL             |           | 169 |