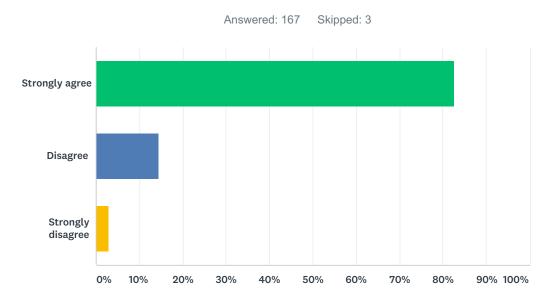

#### Q14 I feel safe on the bus.

| ANSWER CHOICES    | RESPONSES |     |
|-------------------|-----------|-----|
| Strongly agree    | 82.63%    | 138 |
| Disagree          | 14.37%    | 24  |
| Strongly disagree | 2.99%     | 5   |
| TOTAL             |           | 167 |