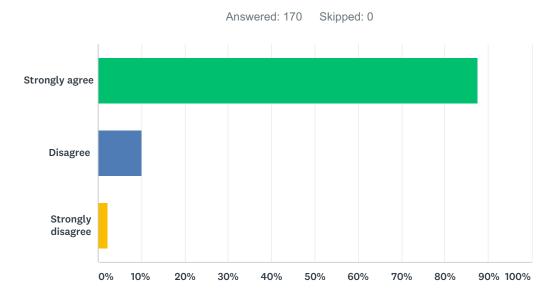

## Q5 My school has enough space for teaching, learning, and activities.

| ANSWER CHOICES    | RESPONSES |     |
|-------------------|-----------|-----|
| Strongly agree    | 94.12%    | 160 |
| Disagree          | 5.29%     | 9   |
| Strongly disagree | 0.59%     | 1   |
| TOTAL             |           | 170 |