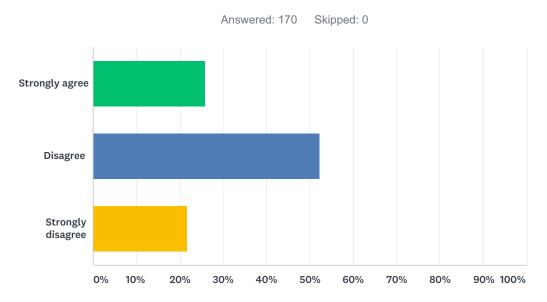

# Q32 Students at my school are mean to each other.

| ANSWER CHOICES    | RESPONSES |     |
|-------------------|-----------|-----|
| Strongly agree    | 25.88%    | 44  |
| Disagree          | 52.35%    | 89  |
| Strongly disagree | 21.76%    | 37  |
| TOTAL             |           | 170 |