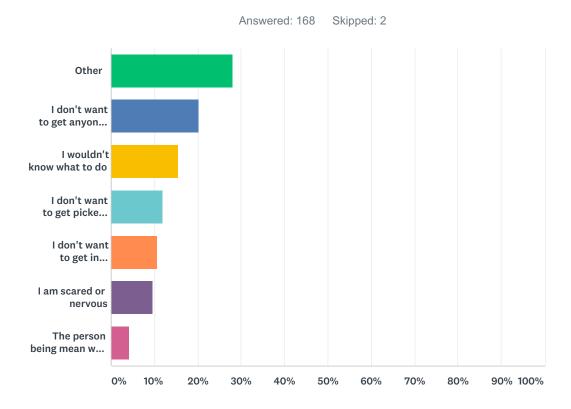

## Q37 If you would not help a student being picked on, why not?

| ANSWER CHOICES                             | RESPONSES |     |
|--------------------------------------------|-----------|-----|
| Other                                      | 27.98%    | 47  |
| I don't want to get anyone else in trouble | 20.24%    | 34  |
| I wouldn't know what to do                 | 15.48%    | 26  |
| I don't want to get picked on too          | 11.90%    | 20  |
| I don't want to get in trouble             | 10.71%    | 18  |
| I am scared or nervous                     | 9.52%     | 16  |
| The person being mean was my friend        | 4.17%     | 7   |
| TOTAL                                      |           | 168 |