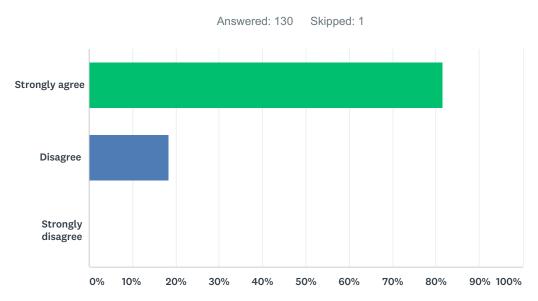

## Q3 I like my school building.

Answered: 131 Skipped: 0

| ANSWER CHOICES    | RESPONSES |     |
|-------------------|-----------|-----|
| Strongly agree    | 96.95%    | 127 |
| Disagree          | 2.29%     | 3   |
| Strongly disagree | 0.76%     | 1   |
| TOTAL             |           | 131 |