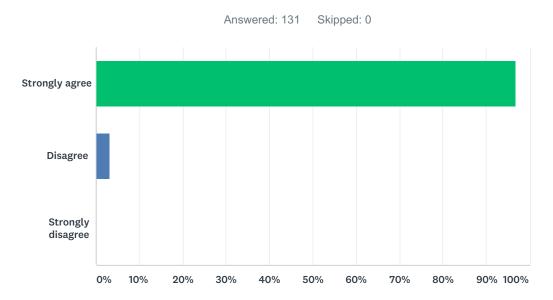

## Q3 I like my school building.

Answered: 131 Skipped: 0

| ANSWER CHOICES    | RESPONSES |     |
|-------------------|-----------|-----|
| Strongly agree    | 96.95%    | 127 |
| Disagree          | 2.29%     | 3   |
| Strongly disagree | 0.76%     | 1   |
| TOTAL             |           | 131 |