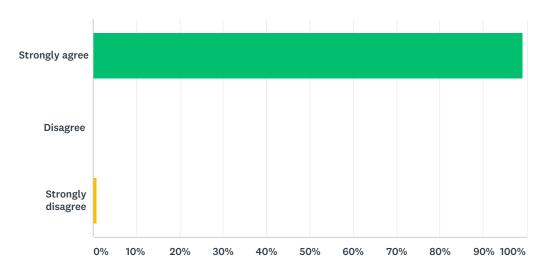

#### Q6 My school has enough books, supplies, and materials for learning.

| ANSWER CHOICES    | RESPONSES |     |
|-------------------|-----------|-----|
| Strongly agree    | 97.66%    | 125 |
| Disagree          | 2.34%     | 3   |
| Strongly disagree | 0.00%     | 0   |
| TOTAL             |           | 128 |