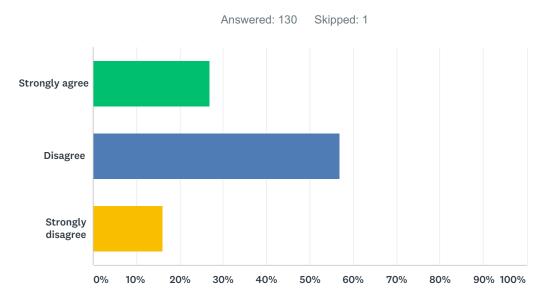

# Q32 Students at my school are mean to each other.

| ANSWER CHOICES    | RESPONSES |     |
|-------------------|-----------|-----|
| Strongly agree    | 26.92%    | 35  |
| Disagree          | 56.92%    | 74  |
| Strongly disagree | 16.15%    | 21  |
| TOTAL             |           | 130 |