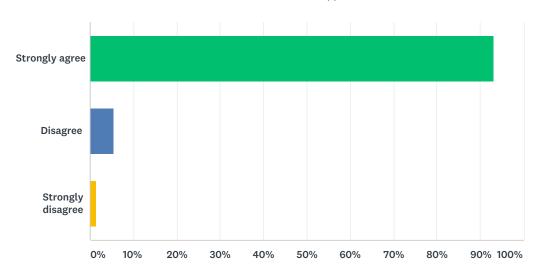

## Q4 My school is clean and nice.

Answered: 131 Skipped: 0 Strongly agree Disagree Strongly disagree 0% 10% 20% 30% 40% 50% 60% 70% 80% 90% 100%

| ANSWER CHOICES    | RESPONSES |     |
|-------------------|-----------|-----|
| Strongly agree    | 91.60%    | 120 |
| Disagree          | 8.40%     | 11  |
| Strongly disagree | 0.00%     | 0   |
| TOTAL             |           | 131 |