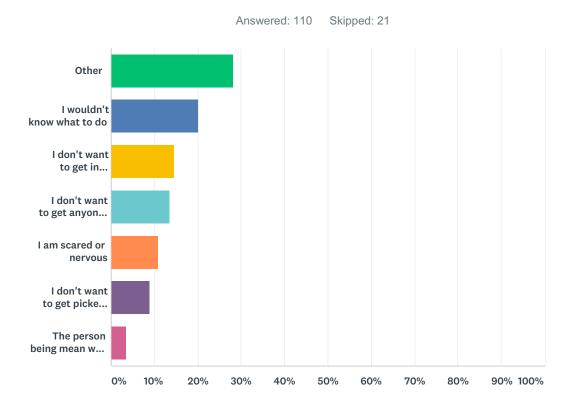

#### Q37 If you would not help a student being picked on, why not?

| ANSWER CHOICES                             | RESPONSES |     |
|--------------------------------------------|-----------|-----|
| Other                                      | 28.18%    | 31  |
| I wouldn't know what to do                 | 20.00%    | 22  |
| I don't want to get in trouble             | 14.55%    | 16  |
| I don't want to get anyone else in trouble | 13.64%    | 15  |
| I am scared or nervous                     | 10.91%    | 12  |
| I don't want to get picked on too          | 9.09%     | 10  |
| The person being mean was my friend        | 3.64%     | 4   |
| TOTAL                                      |           | 110 |