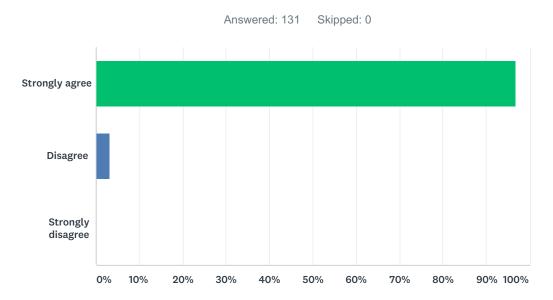

## Q8 I feel safe in the Library/Media Center

| ANSWER CHOICES    | RESPONSES |     |
|-------------------|-----------|-----|
| Strongly agree    | 99.24%    | 130 |
| Disagree          | 0.76%     | 1   |
| Strongly disagree | 0.00%     | 0   |
| TOTAL             |           | 131 |