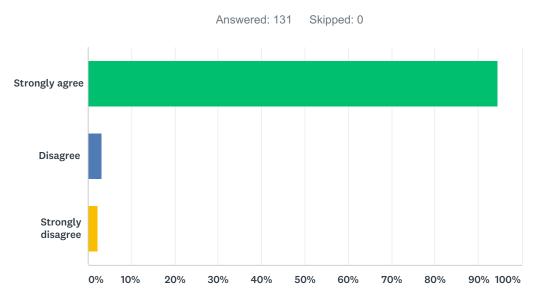

## Q3 I like my school building.

Answered: 131 Skipped: 0

| ANSWER CHOICES    | RESPONSES |     |
|-------------------|-----------|-----|
| Strongly agree    | 96.95%    | 127 |
| Disagree          | 2.29%     | 3   |
| Strongly disagree | 0.76%     | 1   |
| TOTAL             |           | 131 |