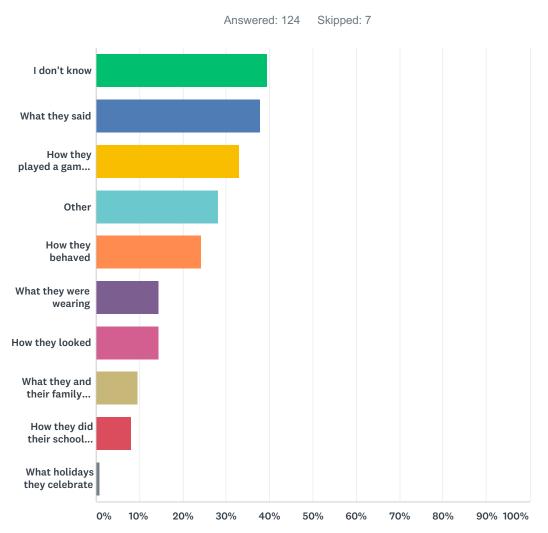

# Q34 I have seen students being mean to each other because of the following (check all that apply).

| ANSWER CHOICES                                | RESPONSES |    |
|-----------------------------------------------|-----------|----|
| l don't know                                  | 39.52%    | 49 |
| What they said                                | 37.90%    | 47 |
| How they played a game or sports              | 33.06%    | 41 |
| Other                                         | 28.23%    | 35 |
| How they behaved                              | 24.19%    | 30 |
| What they were wearing                        | 14.52%    | 18 |
| How they looked                               | 14.52%    | 18 |
| What they and their family have or don't have | 9.68%     | 12 |
| How they did their school work                | 8.06%     | 10 |
| What holidays they celebrate                  | 0.81%     | 1  |