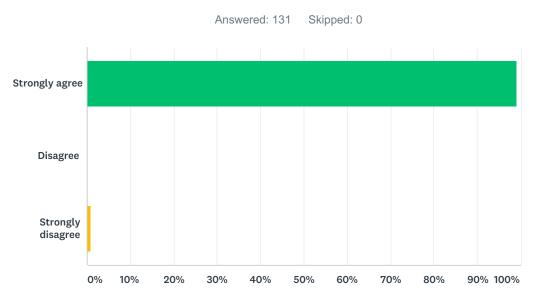

#### Q5 My school has enough space for teaching, learning, and activities.

| ANSWER CHOICES    | RESPONSES  |   |
|-------------------|------------|---|
| Strongly agree    | 98.47% 129 | J |
| Disagree          | 1.53% 2    |   |
| Strongly disagree | 0.00% 0    | , |
| TOTAL             | 131        |   |