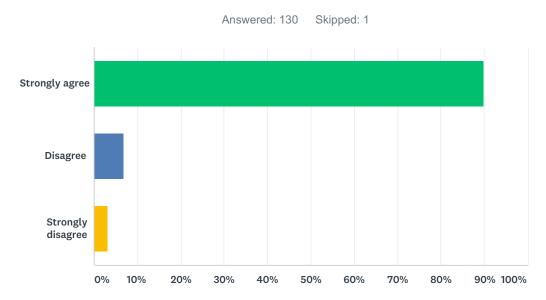

#### Q5 My school has enough space for teaching, learning, and activities.

| ANSWER CHOICES    | RESPONSES  |   |
|-------------------|------------|---|
| Strongly agree    | 98.47% 129 | J |
| Disagree          | 1.53% 2    |   |
| Strongly disagree | 0.00% 0    | , |
| TOTAL             | 131        |   |