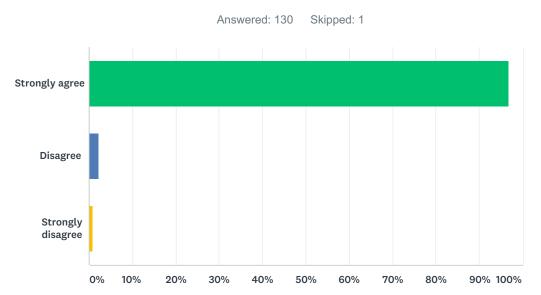

#### Q5 My school has enough space for teaching, learning, and activities.

| ANSWER CHOICES    | RESPONSES  |   |
|-------------------|------------|---|
| Strongly agree    | 98.47% 129 | J |
| Disagree          | 1.53% 2    |   |
| Strongly disagree | 0.00% 0    | , |
| TOTAL             | 131        |   |