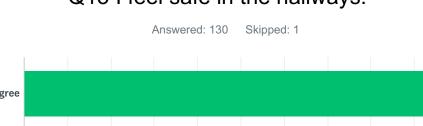

| ANSWER CHOICES    | RESPONSES |     |
|-------------------|-----------|-----|
| Strongly agree    | 92.31%    | 120 |
| Disagree          | 5.38%     | 7   |
| Strongly disagree | 2.31%     | 3   |
| TOTAL             |           | 130 |