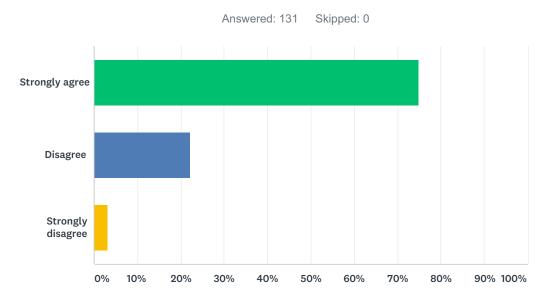

## Q4 My school is clean and nice.

Answered: 131 Skipped: 0 Strongly agree Disagree Strongly disagree 0% 10% 20% 30% 40% 50% 60% 70% 80% 90% 100%

| ANSWER CHOICES    | RESPONSES |     |
|-------------------|-----------|-----|
| Strongly agree    | 91.60%    | 120 |
| Disagree          | 8.40%     | 11  |
| Strongly disagree | 0.00%     | 0   |
| TOTAL             |           | 131 |