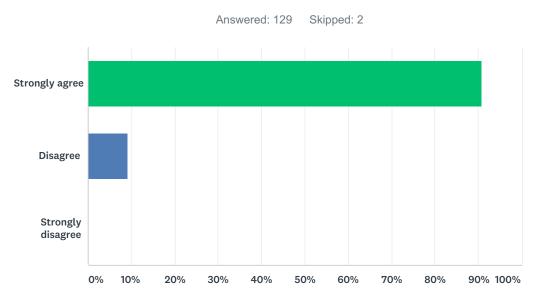

#### Q6 My school has enough books, supplies, and materials for learning.

| ANSWER CHOICES    | RESPONSES |     |
|-------------------|-----------|-----|
| Strongly agree    | 97.66%    | 125 |
| Disagree          | 2.34%     | 3   |
| Strongly disagree | 0.00%     | 0   |
| TOTAL             |           | 128 |