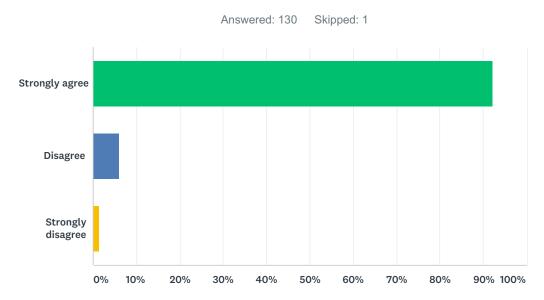

## Q3 I like my school building.

Answered: 131 Skipped: 0

| ANSWER CHOICES    | RESPONSES |     |
|-------------------|-----------|-----|
| Strongly agree    | 96.95%    | 127 |
| Disagree          | 2.29%     | 3   |
| Strongly disagree | 0.76%     | 1   |
| TOTAL             |           | 131 |