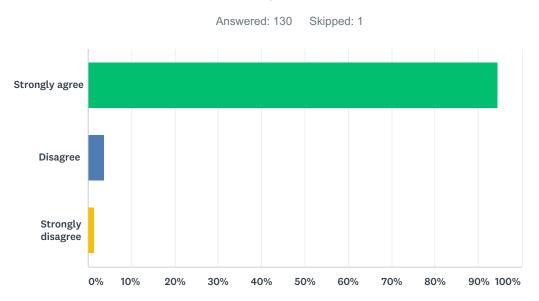

## Q8 I feel safe in the Library/Media Center

| ANSWER CHOICES    | RESPONSES |     |
|-------------------|-----------|-----|
| Strongly agree    | 99.24%    | 130 |
| Disagree          | 0.76%     | 1   |
| Strongly disagree | 0.00%     | 0   |
| TOTAL             |           | 131 |