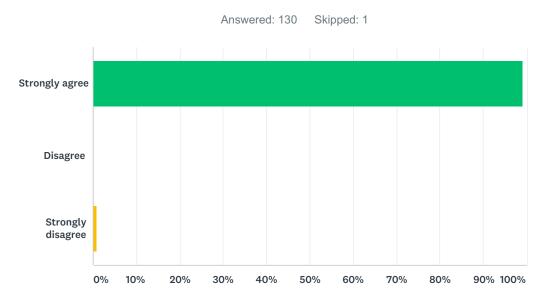

#### Q6 My school has enough books, supplies, and materials for learning.

| ANSWER CHOICES    | RESPONSES |     |
|-------------------|-----------|-----|
| Strongly agree    | 97.66%    | 125 |
| Disagree          | 2.34%     | 3   |
| Strongly disagree | 0.00%     | 0   |
| TOTAL             |           | 128 |