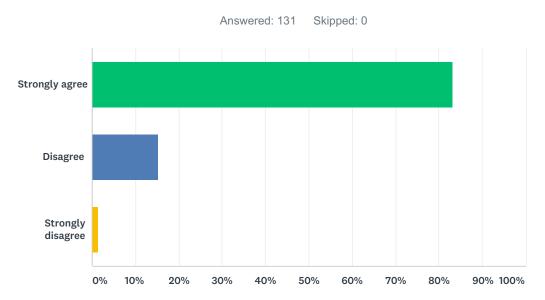

#### Q6 My school has enough books, supplies, and materials for learning.

| ANSWER CHOICES    | RESPONSES |     |
|-------------------|-----------|-----|
| Strongly agree    | 97.66%    | 125 |
| Disagree          | 2.34%     | 3   |
| Strongly disagree | 0.00%     | 0   |
| TOTAL             |           | 128 |