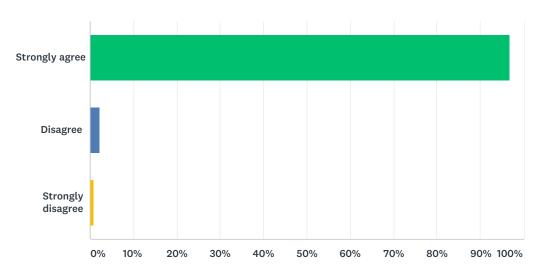

## Q3 I like my school building.

Answered: 131 Skipped: 0

| ANSWER CHOICES    | RESPONSES |     |
|-------------------|-----------|-----|
| Strongly agree    | 96.95%    | 127 |
| Disagree          | 2.29%     | 3   |
| Strongly disagree | 0.76%     | 1   |
| TOTAL             |           | 131 |