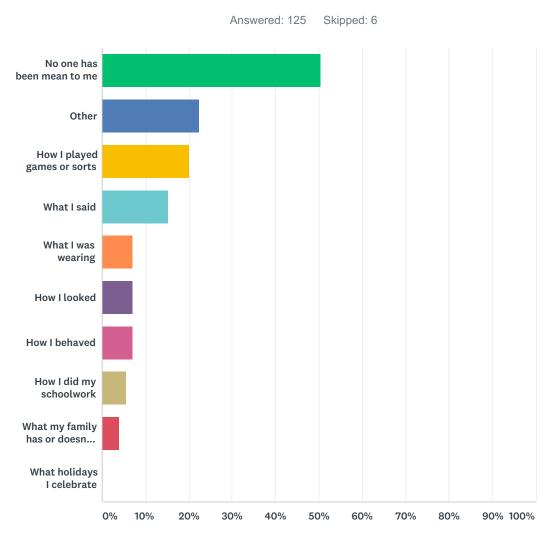

# Q35 Students have been mean to me because of the following (check all that apply).

| ANSWER CHOICES                     | RESPONSES |    |
|------------------------------------|-----------|----|
| No one has been mean to me         | 50.40%    | 63 |
| Other                              | 22.40%    | 28 |
| How I played games or sorts        | 20.00%    | 25 |
| What I said                        | 15.20%    | 19 |
| What I was wearing                 | 7.20%     | 9  |
| How I looked                       | 7.20%     | 9  |
| How I behaved                      | 7.20%     | 9  |
| How I did my schoolwork            | 5.60%     | 7  |
| What my family has or doesn't have | 4.00%     | 5  |
| What holidays I celebrate          | 0.00%     | 0  |