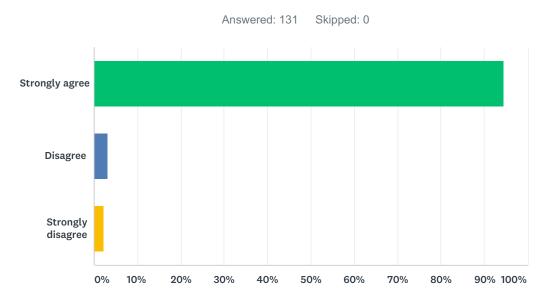

## Q4 My school is clean and nice.

Answered: 131 Skipped: 0 Strongly agree Disagree Strongly disagree 0% 10% 20% 30% 40% 50% 60% 70% 80% 90% 100%

| ANSWER CHOICES    | RESPONSES |     |
|-------------------|-----------|-----|
| Strongly agree    | 91.60%    | 120 |
| Disagree          | 8.40%     | 11  |
| Strongly disagree | 0.00%     | 0   |
| TOTAL             |           | 131 |