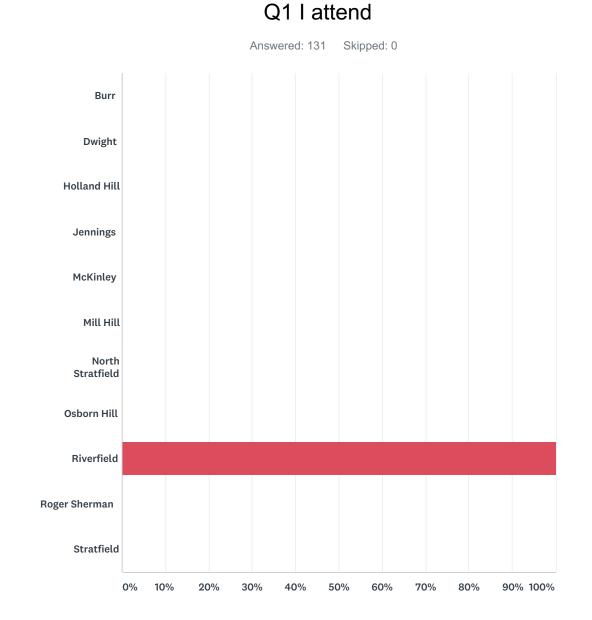

2018-2019 Climate Survey Responses

**RIVERFIELD STUDENT INPUT** 

RIVERFIELD 2018-2019

| ANSWER CHOICES   | RESPONSES |     |
|------------------|-----------|-----|
| Burr             | 0.00%     | 0   |
| Dwight           | 0.00%     | 0   |
| Holland Hill     | 0.00%     | 0   |
| Jennings         | 0.00%     | 0   |
| McKinley         | 0.00%     | 0   |
| Mill Hill        | 0.00%     | 0   |
| North Stratfield | 0.00%     | 0   |
| Osborn Hill      | 0.00%     | 0   |
| Riverfield       | 100.00%   | 131 |
| Roger Sherman    | 0.00%     | 0   |

#### Elementary Student Climate Survey

| Stratfield | 0.00% | 0   |
|------------|-------|-----|
| TOTAL      |       | 131 |

| ANSWER CHOICES | RESPONSES |     |
|----------------|-----------|-----|
| 3rd Grade      | 0.76%     | 1   |
| 4th Grade      | 54.20%    | 71  |
| 5th Grade      | 45.04%    | 59  |
| TOTAL          |           | 131 |