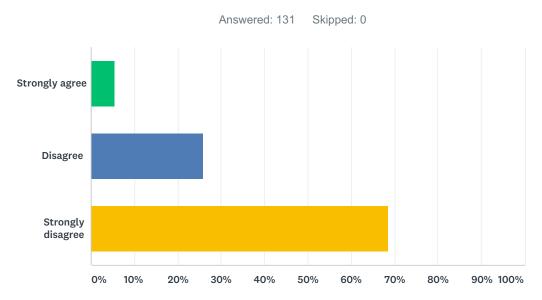

| ANSWER CHOICES    | RESPONSES |     |
|-------------------|-----------|-----|
| Strongly agree    | 5.34%     | 7   |
| Disagree          | 25.95%    | 34  |
| Strongly disagree | 68.70%    | 90  |
| TOTAL             |           | 131 |