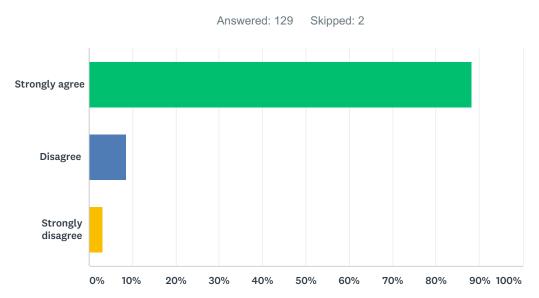

#### Q12 I feel safe in the bathrooms.

| ANSWER CHOICES    | RESPONSES |     |
|-------------------|-----------|-----|
| Strongly agree    | 88.37%    | 114 |
| Disagree          | 8.53%     | 11  |
| Strongly disagree | 3.10%     | 4   |
| TOTAL             |           | 129 |