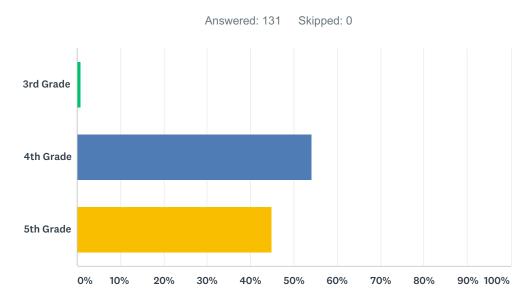

#### Elementary Student Climate Survey

| Stratfield | 0.00% | 0   |
|------------|-------|-----|
| TOTAL      |       | 131 |

| ANSWER CHOICES | RESPONSES |     |
|----------------|-----------|-----|
| 3rd Grade      | 0.76%     | 1   |
| 4th Grade      | 54.20%    | 71  |
| 5th Grade      | 45.04%    | 59  |
| TOTAL          |           | 131 |

## Q2 My grade in school is...