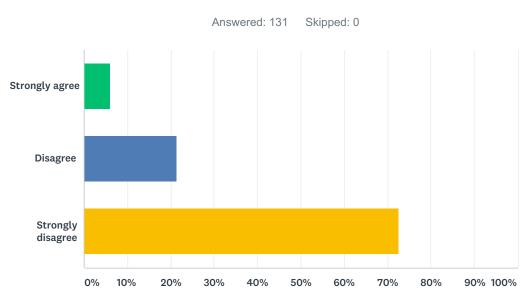

# Q24 I have seen teachers and adults at my school being mean to each other.

| ANSWER CHOICES    | RESPONSES |     |
|-------------------|-----------|-----|
| Strongly agree    | 6.11%     | 8   |
| Disagree          | 21.37%    | 28  |
| Strongly disagree | 72.52%    | 95  |
| TOTAL             |           | 131 |