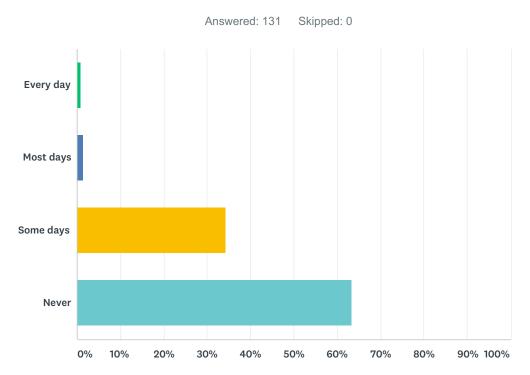

# Q33 When I am at school I am teased, picked on, made fun of, called names, or left out.

| ANSWER CHOICES | RESPONSES |     |
|----------------|-----------|-----|
| Every day      | 0.76%     | 1   |
| Most days      | 1.53%     | 2   |
| Some days      | 34.35%    | 45  |
| Never          | 63.36%    | 83  |
| TOTAL          |           | 131 |