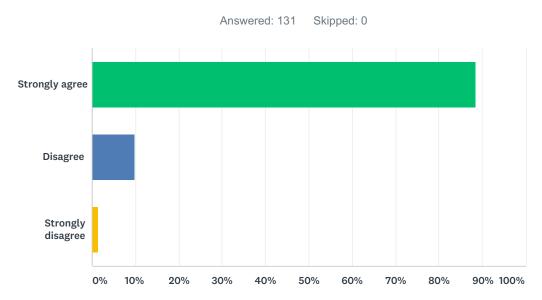

#### Q5 My school has enough space for teaching, learning, and activities.

| ANSWER CHOICES    | RESPONSES  |   |
|-------------------|------------|---|
| Strongly agree    | 98.47% 129 | J |
| Disagree          | 1.53% 2    |   |
| Strongly disagree | 0.00% 0    | , |
| TOTAL             | 131        |   |