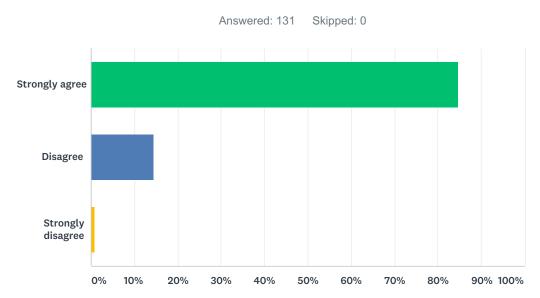

#### Q5 My school has enough space for teaching, learning, and activities.

| ANSWER CHOICES    | RESPONSES  |   |
|-------------------|------------|---|
| Strongly agree    | 98.47% 129 | J |
| Disagree          | 1.53% 2    |   |
| Strongly disagree | 0.00% 0    | , |
| TOTAL             | 131        |   |