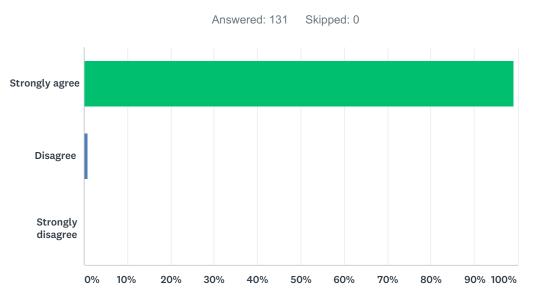

## Q3 I like my school building.

Answered: 131 Skipped: 0

| ANSWER CHOICES    | RESPONSES |     |
|-------------------|-----------|-----|
| Strongly agree    | 96.95%    | 127 |
| Disagree          | 2.29%     | 3   |
| Strongly disagree | 0.76%     | 1   |
| TOTAL             |           | 131 |