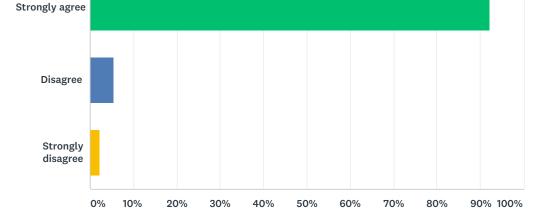

| ANSWER CHOICES    | RESPONSES |     |
|-------------------|-----------|-----|
| Strongly agree    | 92.31%    | 120 |
| Disagree          | 5.38%     | 7   |
| Strongly disagree | 2.31%     | 3   |
| TOTAL             |           | 130 |