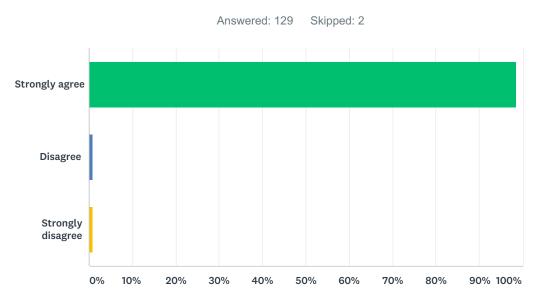

#### Q5 My school has enough space for teaching, learning, and activities.

| ANSWER CHOICES    | RESPONSES  |   |
|-------------------|------------|---|
| Strongly agree    | 98.47% 129 | J |
| Disagree          | 1.53% 2    |   |
| Strongly disagree | 0.00% 0    | , |
| TOTAL             | 131        |   |