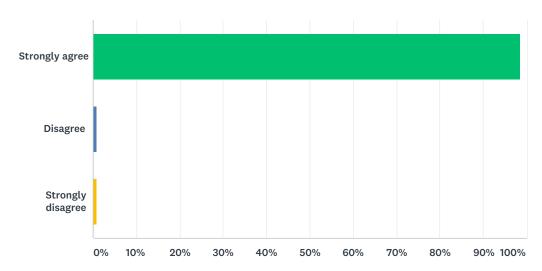

## Q3 I like my school building.

Answered: 131 Skipped: 0

| ANSWER CHOICES    | RESPONSES |     |
|-------------------|-----------|-----|
| Strongly agree    | 96.95%    | 127 |
| Disagree          | 2.29%     | 3   |
| Strongly disagree | 0.76%     | 1   |
| TOTAL             |           | 131 |