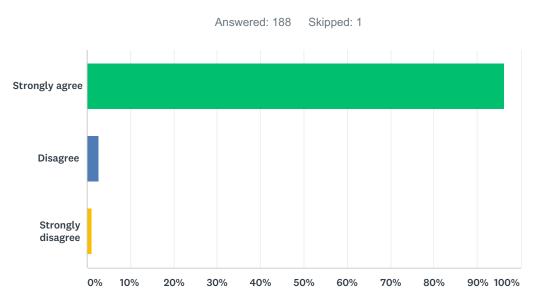

# Q8 I feel safe in the Library/Media Center

| ANSWER CHOICES    | RESPONSES |     |
|-------------------|-----------|-----|
| Strongly agree    | 98.41%    | 186 |
| Disagree          | 1.59%     | 3   |
| Strongly disagree | 0.00%     | 0   |
| TOTAL             |           | 189 |