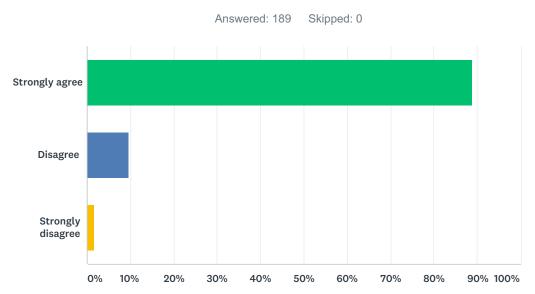

#### Q6 My school has enough books, supplies, and materials for learning.

| ANSWER CHOICES    | RESPONSES |     |
|-------------------|-----------|-----|
| Strongly agree    | 89.95%    | 170 |
| Disagree          | 10.05%    | 19  |
| Strongly disagree | 0.00%     | 0   |
| TOTAL             |           | 189 |