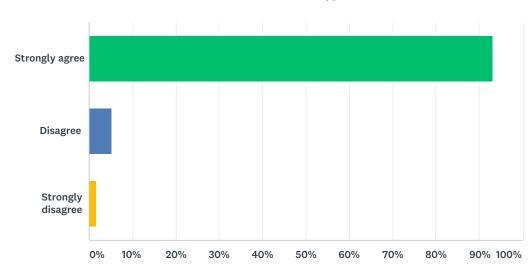

#### Q19 I feel safe at Music.

Answered: 189 Skipped: 0

| ANSWER CHOICES    | RESPONSES |     |
|-------------------|-----------|-----|
| Strongly agree    | 93.12%    | 176 |
| Disagree          | 5.29%     | 10  |
| Strongly disagree | 1.59%     | 3   |
| TOTAL             |           | 189 |