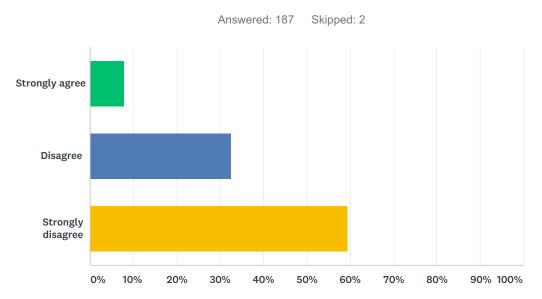

| ANSWER CHOICES    | RESPONSES |     |
|-------------------|-----------|-----|
| Strongly agree    | 8.02%     | 15  |
| Disagree          | 32.62%    | 61  |
| Strongly disagree | 59.36%    | 111 |
| TOTAL             |           | 187 |