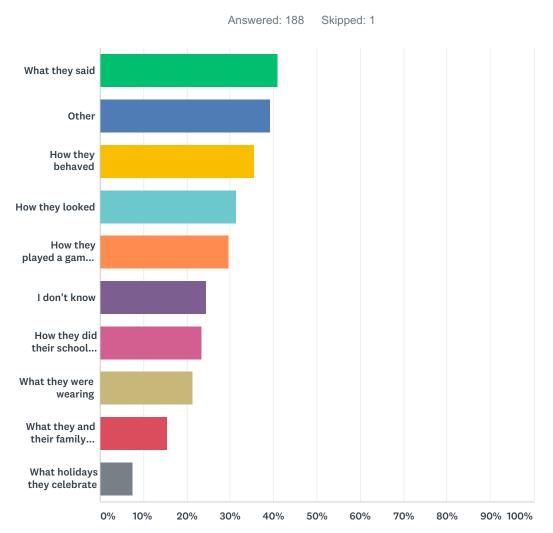

# Q34 I have seen students being mean to each other because of the following (check all that apply).

| ANSWER CHOICES                                | RESPONSES |    |
|-----------------------------------------------|-----------|----|
| What they said                                | 40.96%    | 77 |
| Other                                         | 39.36%    | 74 |
| How they behaved                              | 35.64%    | 67 |
| How they looked                               | 31.38%    | 59 |
| How they played a game or sports              | 29.79%    | 56 |
| l don't know                                  | 24.47%    | 46 |
| How they did their school work                | 23.40%    | 44 |
| What they were wearing                        | 21.28%    | 40 |
| What they and their family have or don't have | 15.43%    | 29 |
| What holidays they celebrate                  | 7.45%     | 14 |