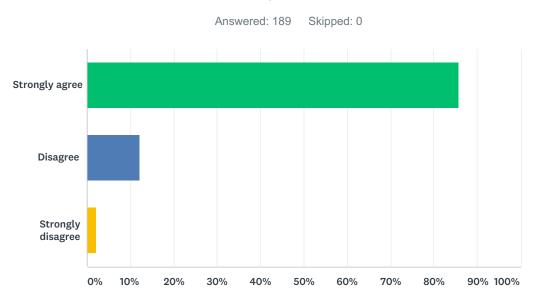

#### Q5 My school has enough space for teaching, learning, and activities.

| ANSWER CHOICES    | RESPONSES |     |
|-------------------|-----------|-----|
| Strongly agree    | 87.70%    | 164 |
| Disagree          | 12.30%    | 23  |
| Strongly disagree | 0.00%     | 0   |
| TOTAL             |           | 187 |