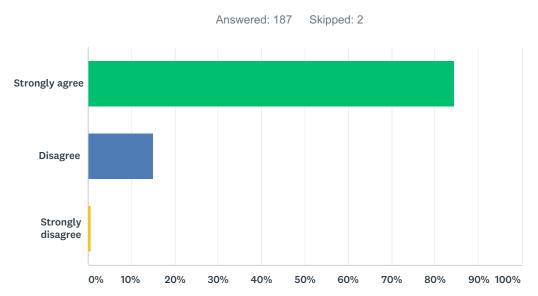

### Q11 I feel safe in the cafeteria.

| ANSWER CHOICES    | RESPONSES |     |
|-------------------|-----------|-----|
| Strongly agree    | 84.49%    | 158 |
| Disagree          | 14.97%    | 28  |
| Strongly disagree | 0.53%     | 1   |
| TOTAL             |           | 187 |