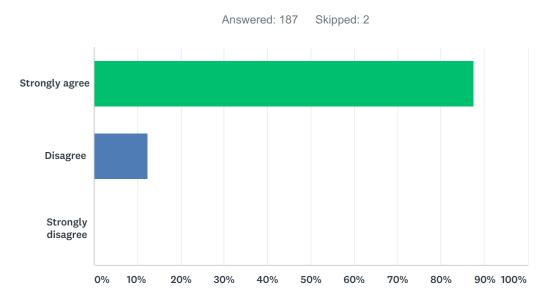

#### Q5 My school has enough space for teaching, learning, and activities.

| ANSWER CHOICES    | RESPONSES |     |
|-------------------|-----------|-----|
| Strongly agree    | 87.70%    | 164 |
| Disagree          | 12.30%    | 23  |
| Strongly disagree | 0.00%     | 0   |
| TOTAL             |           | 187 |