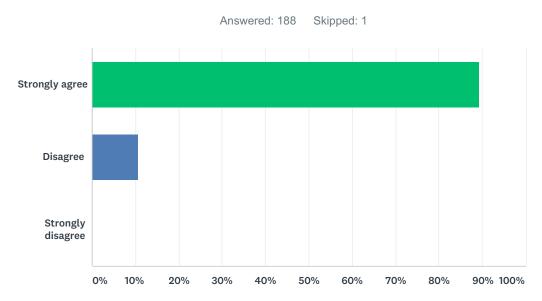

#### Q6 My school has enough books, supplies, and materials for learning.

| ANSWER CHOICES    | RESPONSES |     |
|-------------------|-----------|-----|
| Strongly agree    | 89.95%    | 170 |
| Disagree          | 10.05%    | 19  |
| Strongly disagree | 0.00%     | 0   |
| TOTAL             |           | 189 |