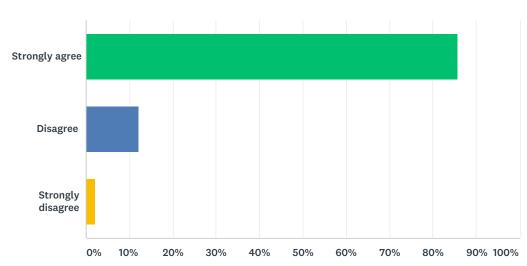

#### Q16 I feel safe at recess.

Answered: 189 Skipped: 0

| ANSWER CHOICES    | RESPONSES |     |
|-------------------|-----------|-----|
| Strongly agree    | 85.71%    | 162 |
| Disagree          | 12.17%    | 23  |
| Strongly disagree | 2.12%     | 4   |
| TOTAL             |           | 189 |