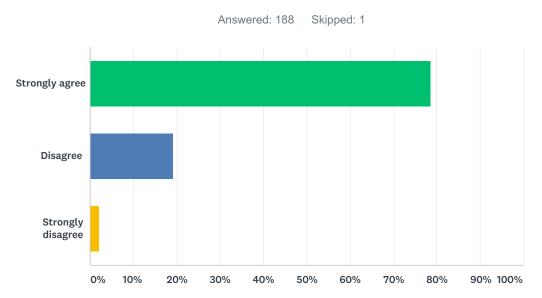

# Q4 My school is clean and nice.

| ANSWER CHOICES    | RESPONSES |     |
|-------------------|-----------|-----|
| Strongly agree    | 78.72%    | 148 |
| Disagree          | 19.15%    | 36  |
| Strongly disagree | 2.13%     | 4   |
| TOTAL             |           | 188 |