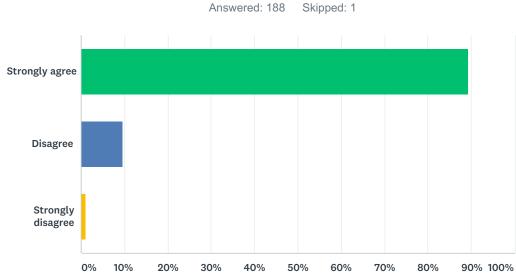

| ANSWER CHOICES    | RESPONSES |     |
|-------------------|-----------|-----|
| Strongly agree    | 89.36%    | 168 |
| Disagree          | 9.57%     | 18  |
| Strongly disagree | 1.06%     | 2   |
| TOTAL             |           | 188 |