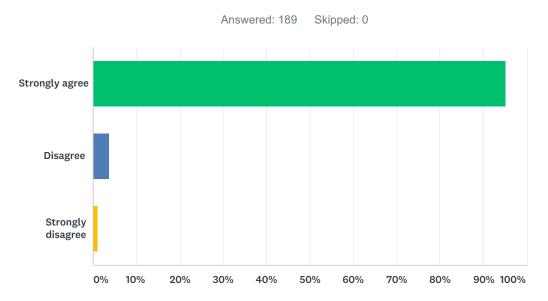

| Q17 I feel safe in my classroom. |
|----------------------------------|
|----------------------------------|

| ANSWER CHOICES    | RESPONSES |     |
|-------------------|-----------|-----|
| Strongly agree    | 97.35%    | 184 |
| Disagree          | 2.65%     | 5   |
| Strongly disagree | 0.00%     | 0   |
| TOTAL             |           | 189 |