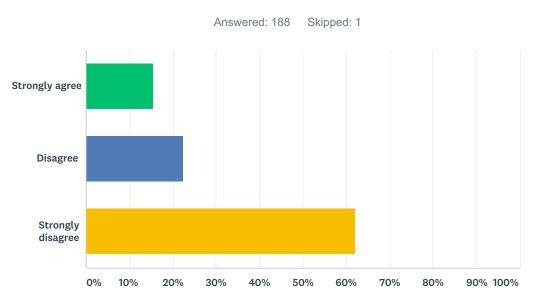

# Q24 I have seen teachers and adults at my school being mean to each other.

| ANSWER CHOICES    | RESPONSES |     |
|-------------------|-----------|-----|
| Strongly agree    | 15.43%    | 29  |
| Disagree          | 22.34%    | 42  |
| Strongly disagree | 62.23%    | 117 |
| TOTAL             |           | 188 |