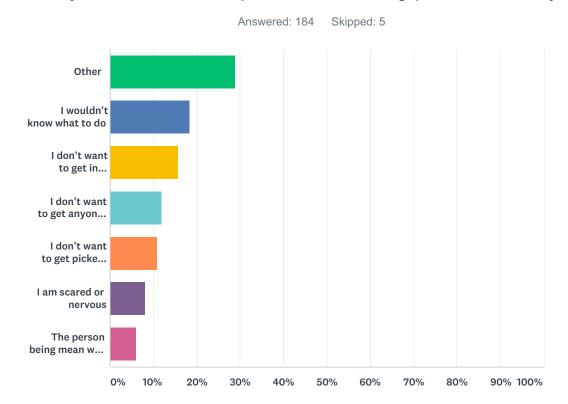

| Q37 If you would not help a student being picked on, why not? | Q37 If you would | not help a stud | ent being picked or | n, why not? |
|---------------------------------------------------------------|------------------|-----------------|---------------------|-------------|
|---------------------------------------------------------------|------------------|-----------------|---------------------|-------------|

| ANSWER CHOICES                             | RESPONSES |     |
|--------------------------------------------|-----------|-----|
| Other                                      | 28.80%    | 53  |
| I wouldn't know what to do                 | 18.48%    | 34  |
| I don't want to get in trouble             | 15.76%    | 29  |
| I don't want to get anyone else in trouble | 11.96%    | 22  |
| I don't want to get picked on too          | 10.87%    | 20  |
| I am scared or nervous                     | 8.15%     | 15  |
| The person being mean was my friend        | 5.98%     | 11  |
| TOTAL                                      |           | 184 |