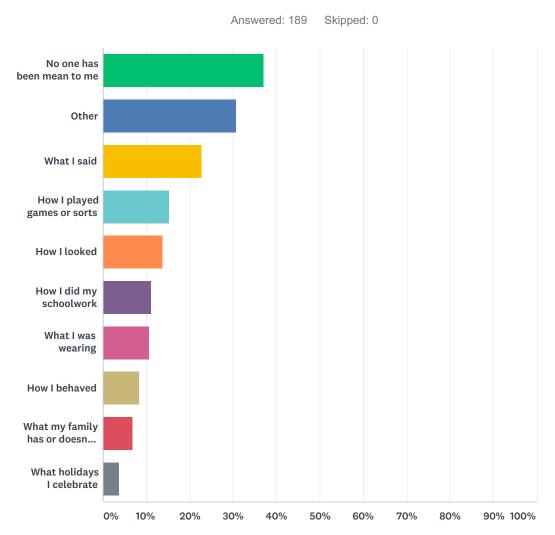

# Q35 Students have been mean to me because of the following (check all that apply).

| ANSWER CHOICES                     | RESPONSES |    |
|------------------------------------|-----------|----|
| No one has been mean to me         | 37.04%    | 70 |
| Other                              | 30.69%    | 58 |
| What I said                        | 22.75%    | 43 |
| How I played games or sorts        | 15.34%    | 29 |
| How I looked                       | 13.76%    | 26 |
| How I did my schoolwork            | 11.11%    | 21 |
| What I was wearing                 | 10.58%    | 20 |
| How I behaved                      | 8.47%     | 16 |
| What my family has or doesn't have | 6.88%     | 13 |
| What holidays I celebrate          | 3.70%     | 7  |