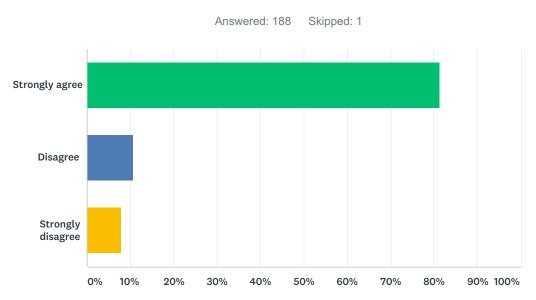

# Q4 My school is clean and nice.

| ANSWER CHOICES    | RESPONSES |     |
|-------------------|-----------|-----|
| Strongly agree    | 78.72%    | 148 |
| Disagree          | 19.15%    | 36  |
| Strongly disagree | 2.13%     | 4   |
| TOTAL             |           | 188 |