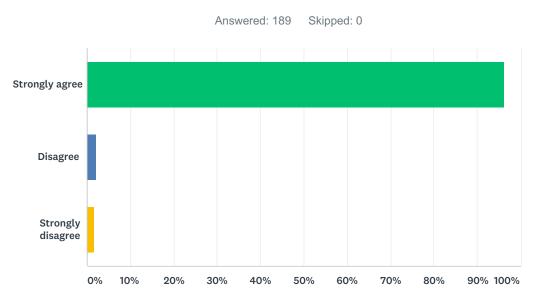

# Q38 Parents at my school respect the teachers and adults

| ANSWER CHOICES    | RESPONSES  |   |
|-------------------|------------|---|
| Strongly agree    | 95.24% 180 | 0 |
| Disagree          | 3.70% 7    | 7 |
| Strongly disagree | 1.06% 2    | 2 |
| TOTAL             | 189        | 9 |