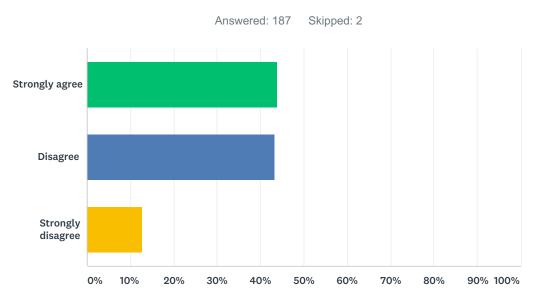

# Q32 Students at my school are mean to each other.

| ANSWER CHOICES    | RESPONSES |     |
|-------------------|-----------|-----|
| Strongly agree    | 43.85%    | 82  |
| Disagree          | 43.32%    | 81  |
| Strongly disagree | 12.83%    | 24  |
| TOTAL             |           | 187 |