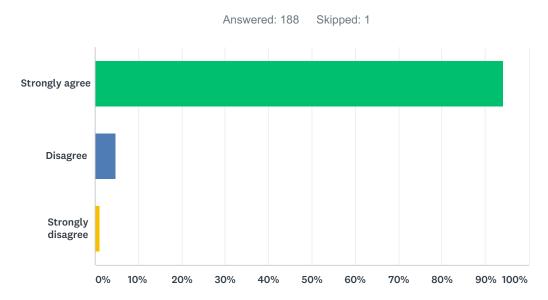

# Q3 I like my school building.

Answered: 188 Skipped: 1

| ANSWER CHOICES    | RESPONSES |     |
|-------------------|-----------|-----|
| Strongly agree    | 92.02%    | 173 |
| Disagree          | 7.45%     | 14  |
| Strongly disagree | 0.53%     | 1   |
| TOTAL             |           | 188 |