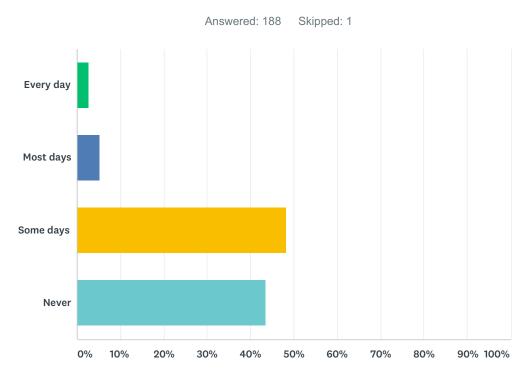

# Q33 When I am at school I am teased, picked on, made fun of, called names, or left out.

| ANSWER CHOICES | RESPONSES |     |
|----------------|-----------|-----|
| Every day      | 2.66%     | 5   |
| Most days      | 5.32%     | 10  |
| Some days      | 48.40%    | 91  |
| Never          | 43.62%    | 82  |
| TOTAL          |           | 188 |