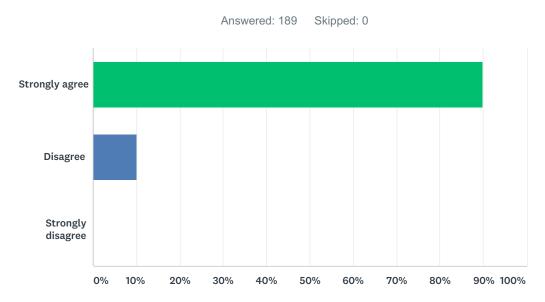

#### Q6 My school has enough books, supplies, and materials for learning.

| ANSWER CHOICES    | RESPONSES |     |
|-------------------|-----------|-----|
| Strongly agree    | 89.95%    | 170 |
| Disagree          | 10.05%    | 19  |
| Strongly disagree | 0.00%     | 0   |
| TOTAL             |           | 189 |