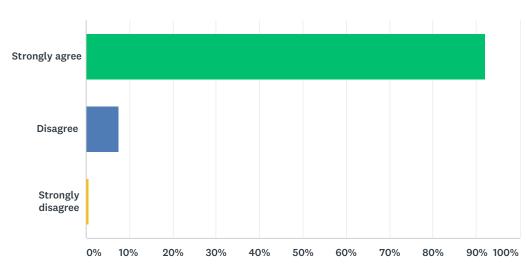

# Q3 I like my school building.

Answered: 188 Skipped: 1

| ANSWER CHOICES    | RESPONSES |     |
|-------------------|-----------|-----|
| Strongly agree    | 92.02%    | 173 |
| Disagree          | 7.45%     | 14  |
| Strongly disagree | 0.53%     | 1   |
| TOTAL             |           | 188 |