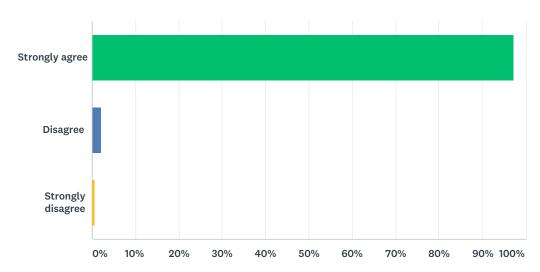

# Q8 I feel safe in the Library/Media Center

| ANSWER CHOICES    | RESPONSES |     |
|-------------------|-----------|-----|
| Strongly agree    | 98.41%    | 186 |
| Disagree          | 1.59%     | 3   |
| Strongly disagree | 0.00%     | 0   |
| TOTAL             |           | 189 |