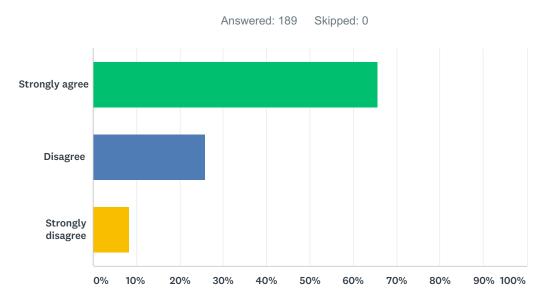

### Q12 I feel safe in the bathrooms.

| ANSWER CHOICES    | RESPONSES |     |
|-------------------|-----------|-----|
| Strongly agree    | 61.70%    | 116 |
| Disagree          | 31.38%    | 59  |
| Strongly disagree | 6.91%     | 13  |
| TOTAL             |           | 188 |

| ANSWER CHOICES    | RESPONSES |     |
|-------------------|-----------|-----|
| Strongly agree    | 89.36%    | 168 |
| Disagree          | 9.57%     | 18  |
| Strongly disagree | 1.06%     | 2   |
| TOTAL             |           | 188 |