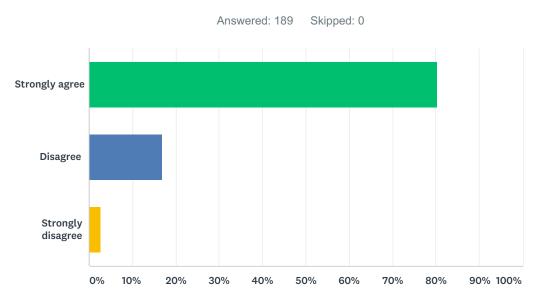

#### Q5 My school has enough space for teaching, learning, and activities.

| ANSWER CHOICES    | RESPONSES |     |
|-------------------|-----------|-----|
| Strongly agree    | 87.70%    | 164 |
| Disagree          | 12.30%    | 23  |
| Strongly disagree | 0.00%     | 0   |
| TOTAL             |           | 187 |