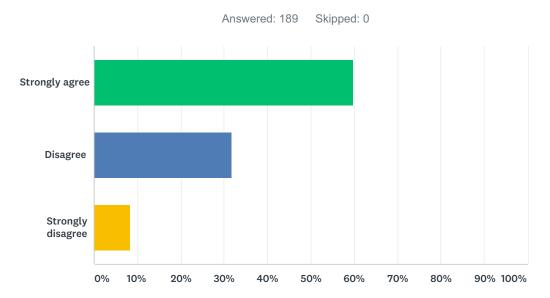

# Q7 Everyone knows and understands the rules at this school.

| ANSWER CHOICES    | RESPONSES |     |
|-------------------|-----------|-----|
| Strongly agree    | 59.79%    | 113 |
| Disagree          | 31.75%    | 60  |
| Strongly disagree | 8.47%     | 16  |
| TOTAL             |           | 189 |