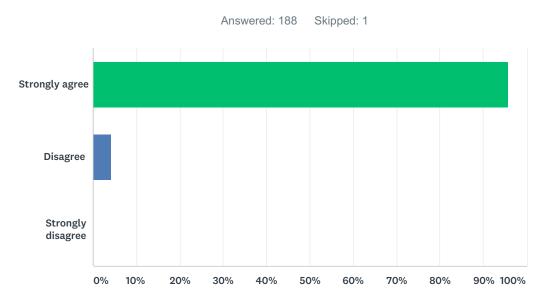

# Q8 I feel safe in the Library/Media Center

| ANSWER CHOICES    | RESPONSES |     |
|-------------------|-----------|-----|
| Strongly agree    | 98.41%    | 186 |
| Disagree          | 1.59%     | 3   |
| Strongly disagree | 0.00%     | 0   |
| TOTAL             |           | 189 |