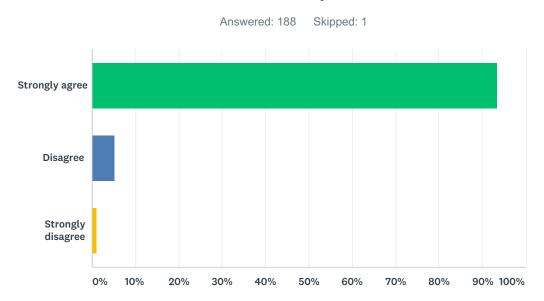

#### Q9 There are consequences for breaking the rules at this school.

| ANSWER CHOICES    | RESPONSES |     |
|-------------------|-----------|-----|
| Strongly agree    | 91.01%    | 172 |
| Disagree          | 8.99%     | 17  |
| Strongly disagree | 0.00%     | 0   |
| TOTAL             |           | 189 |