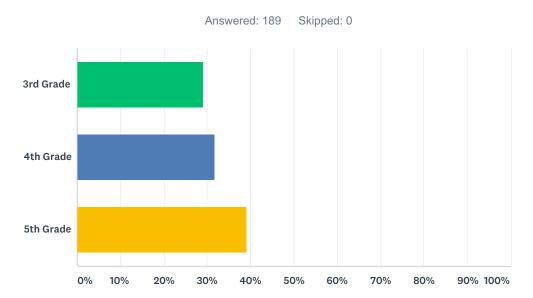

# Q2 My grade in school is...

| ANSWER CHOICES | RESPONSES |     |
|----------------|-----------|-----|
| 3rd Grade      | 29.10%    | 55  |
| 4th Grade      | 31.75%    | 60  |
| 5th Grade      | 39.15%    | 74  |
| TOTAL          |           | 189 |