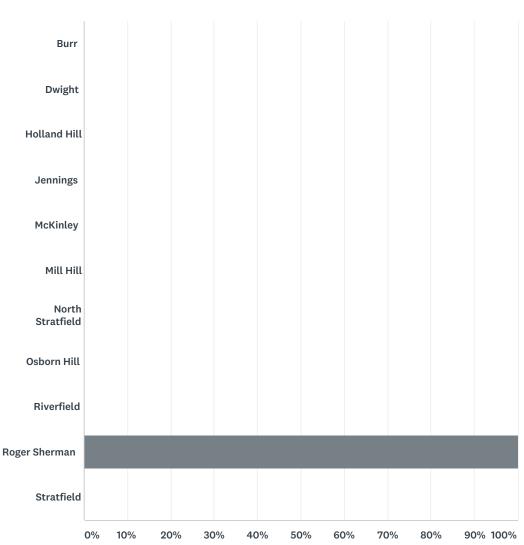

#### Q1 I attend

Answered: 189 Skipped: 0

| ANSWER CHOICES   | RESPONSES |     |
|------------------|-----------|-----|
| Burr             | 0.00%     | 0   |
| Dwight           | 0.00%     | 0   |
| Holland Hill     | 0.00%     | 0   |
| Jennings         | 0.00%     | 0   |
| McKinley         | 0.00%     | 0   |
| Mill Hill        | 0.00%     | 0   |
| North Stratfield | 0.00%     | 0   |
| Osborn Hill      | 0.00%     | 0   |
| Riverfield       | 0.00%     | 0   |
| Roger Sherman    | 100.00%   | 189 |

#### Elementary Student Climate Survey

| Stratfield | 0.00% 0 |
|------------|---------|
| TOTAL      | 189     |