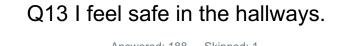

### Q12 I feel safe in the bathrooms.

| ANSWER CHOICES    | RESPONSES |     |
|-------------------|-----------|-----|
| Strongly agree    | 61.70%    | 116 |
| Disagree          | 31.38%    | 59  |
| Strongly disagree | 6.91%     | 13  |
| TOTAL             |           | 188 |