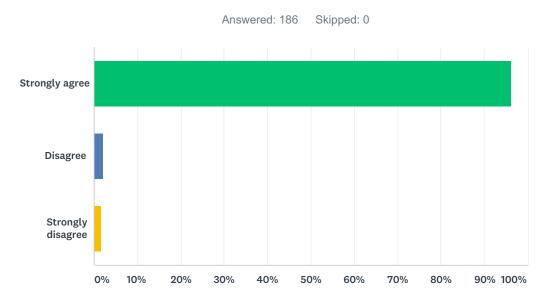

## Q3 I like my school building.

Answered: 186 Skipped: 0

| ANSWER CHOICES    | RESPONSES |     |
|-------------------|-----------|-----|
| Strongly agree    | 95.70%    | 178 |
| Disagree          | 2.69%     | 5   |
| Strongly disagree | 1.61%     | 3   |
| TOTAL             |           | 186 |