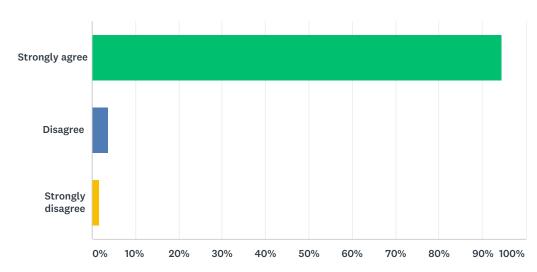

#### Q9 There are consequences for breaking the rules at this school.

| ANSWER CHOICES    | RESPONSES  |
|-------------------|------------|
| Strongly agree    | 98.38% 182 |
| Disagree          | 0.54% 1    |
| Strongly disagree | 1.08% 2    |
| TOTAL             | 185        |