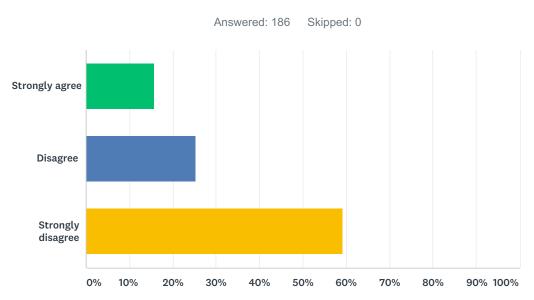

## Q24 I have seen teachers and adults at my school being mean to each other.

| ANSWER CHOICES    | RESPONSES |     |
|-------------------|-----------|-----|
| Strongly agree    | 15.59%    | 29  |
| Disagree          | 25.27%    | 47  |
| Strongly disagree | 59.14%    | 110 |
| TOTAL             |           | 186 |