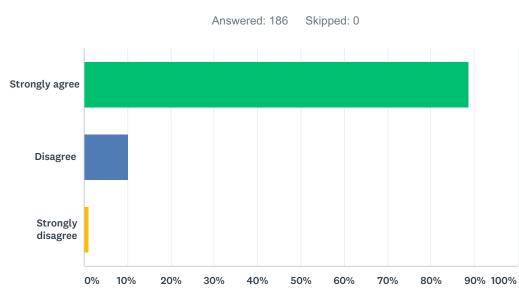

## Q4 My school is clean and nice.

| ANSWER CHOICES    | RESPONSES |     |
|-------------------|-----------|-----|
| Strongly agree    | 88.71%    | 165 |
| Disagree          | 10.22%    | 19  |
| Strongly disagree | 1.08%     | 2   |
| TOTAL             |           | 186 |