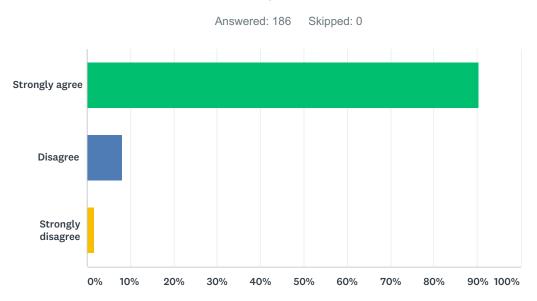

## Q3 I like my school building.

Answered: 186 Skipped: 0

| ANSWER CHOICES    | RESPONSES |     |
|-------------------|-----------|-----|
| Strongly agree    | 95.70%    | 178 |
| Disagree          | 2.69%     | 5   |
| Strongly disagree | 1.61%     | 3   |
| TOTAL             |           | 186 |