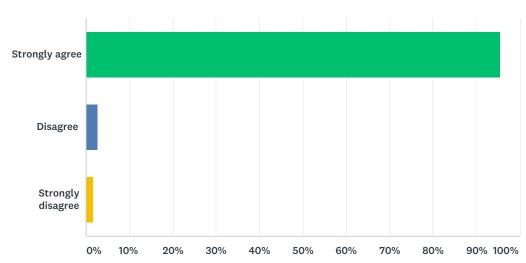

## Q3 I like my school building.

Answered: 186 Skipped: 0

| ANSWER CHOICES    | RESPONSES |     |
|-------------------|-----------|-----|
| Strongly agree    | 95.70%    | 178 |
| Disagree          | 2.69%     | 5   |
| Strongly disagree | 1.61%     | 3   |
| TOTAL             |           | 186 |