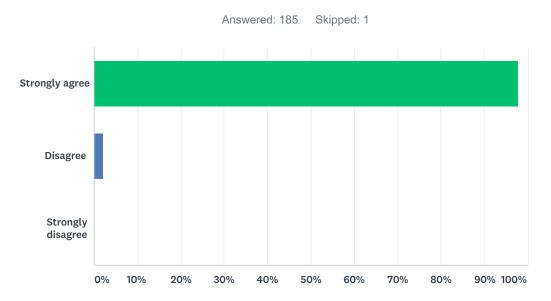

#### Q38 Parents at my school respect the teachers and adults

| ANSWER CHOICES    | RESPONSES |     |
|-------------------|-----------|-----|
| Strongly agree    | 97.84%    | 181 |
| Disagree          | 2.16%     | 4   |
| Strongly disagree | 0.00%     | 0   |
| TOTAL             |           | 185 |