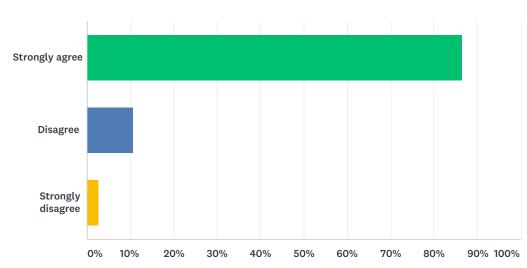

## Q7 Everyone knows and understands the rules at this school.

| ANSWER CHOICES    | RESPONSES |    |
|-------------------|-----------|----|
| Strongly agree    | 69.35% 12 | 29 |
| Disagree          | 25.81%    | 48 |
| Strongly disagree | 4.84%     | 9  |
| TOTAL             | 11        | 86 |