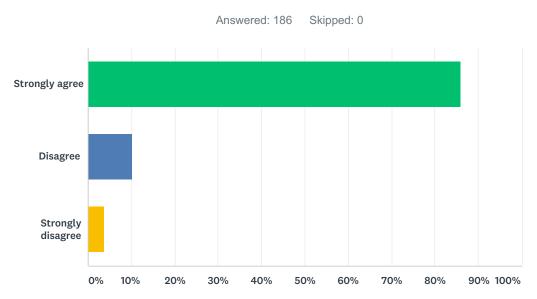

## Q4 My school is clean and nice.

| ANSWER CHOICES    | RESPONSES |     |
|-------------------|-----------|-----|
| Strongly agree    | 88.71%    | 165 |
| Disagree          | 10.22%    | 19  |
| Strongly disagree | 1.08%     | 2   |
| TOTAL             |           | 186 |