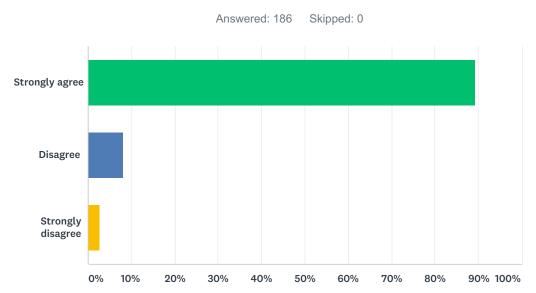

## Q4 My school is clean and nice.

| ANSWER CHOICES    | RESPONSES |     |
|-------------------|-----------|-----|
| Strongly agree    | 88.71%    | 165 |
| Disagree          | 10.22%    | 19  |
| Strongly disagree | 1.08%     | 2   |
| TOTAL             |           | 186 |