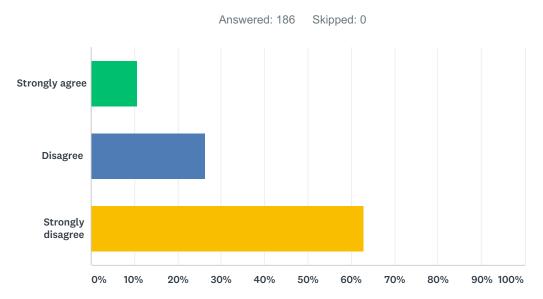

| ANSWER CHOICES    | RESPONSES |     |
|-------------------|-----------|-----|
| Strongly agree    | 10.75%    | 20  |
| Disagree          | 26.34%    | 49  |
| Strongly disagree | 62.90%    | 117 |
| TOTAL             |           | 186 |