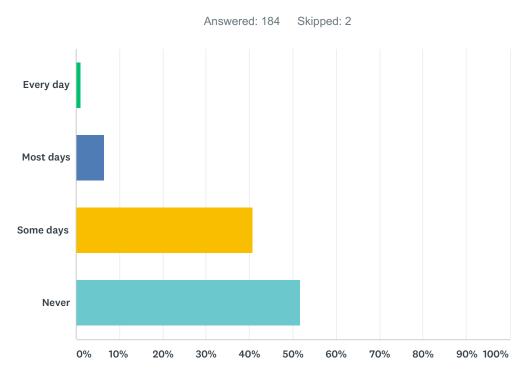

## Q33 When I am at school I am teased, picked on, made fun of, called names, or left out.

| ANSWER CHOICES | RESPONSES |     |
|----------------|-----------|-----|
| Every day      | 1.09%     | 2   |
| Most days      | 6.52%     | 12  |
| Some days      | 40.76%    | 75  |
| Never          | 51.63%    | 95  |
| TOTAL          |           | 184 |