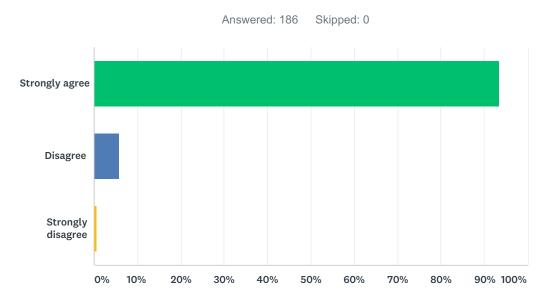

#### Q6 My school has enough books, supplies, and materials for learning.

| ANSWER CHOICES    | RESPONSES |     |
|-------------------|-----------|-----|
| Strongly agree    | 95.70%    | 178 |
| Disagree          | 3.76%     | 7   |
| Strongly disagree | 0.54%     | 1   |
| TOTAL             |           | 186 |