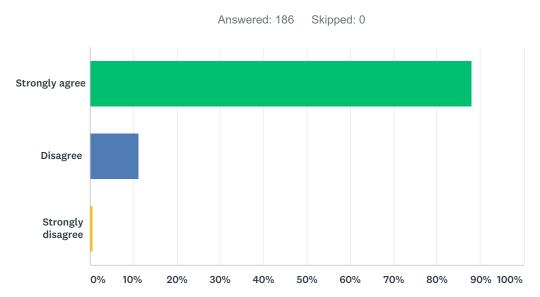

#### Q38 Parents at my school respect the teachers and adults

| ANSWER CHOICES    | RESPONSES |     |
|-------------------|-----------|-----|
| Strongly agree    | 97.84%    | 181 |
| Disagree          | 2.16%     | 4   |
| Strongly disagree | 0.00%     | 0   |
| TOTAL             |           | 185 |