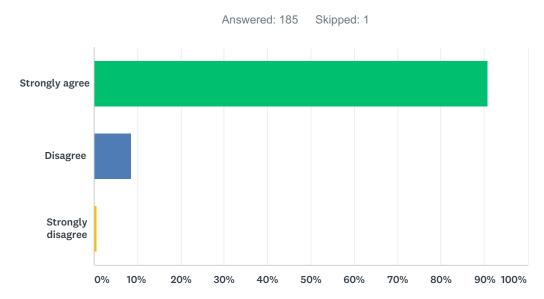

#### Q5 My school has enough space for teaching, learning, and activities.

| ANSWER CHOICES    | RESPONSES |     |
|-------------------|-----------|-----|
| Strongly agree    | 90.81%    | 168 |
| Disagree          | 8.65%     | 16  |
| Strongly disagree | 0.54%     | 1   |
| TOTAL             |           | 185 |