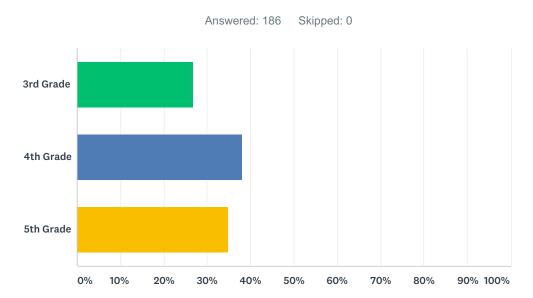

## Q2 My grade in school is...

| ANSWER CHOICES | RESPONSES |     |
|----------------|-----------|-----|
| 3rd Grade      | 26.88%    | 50  |
| 4th Grade      | 38.17%    | 71  |
| 5th Grade      | 34.95%    | 65  |
| TOTAL          |           | 186 |