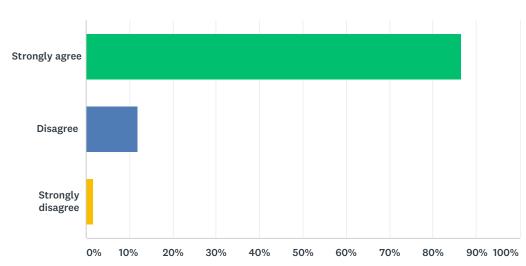

#### Q10 The consequences for breaking the rules are fair at my school.

| ANSWER CHOICES    | RESPONSES |     |
|-------------------|-----------|-----|
| Strongly agree    | 84.95%    | 158 |
| Disagree          | 13.44%    | 25  |
| Strongly disagree | 1.61%     | 3   |
| TOTAL             |           | 186 |