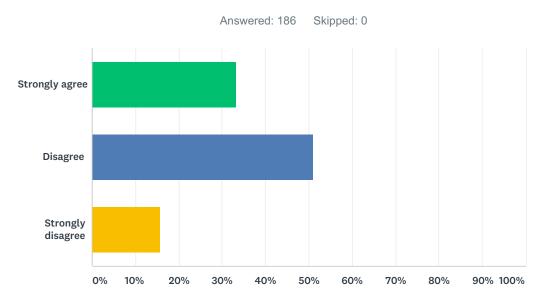

## Q32 Students at my school are mean to each other.

| ANSWER CHOICES    | RESPONSES |     |
|-------------------|-----------|-----|
| Strongly agree    | 33.33%    | 62  |
| Disagree          | 51.08%    | 95  |
| Strongly disagree | 15.59%    | 29  |
| TOTAL             |           | 186 |