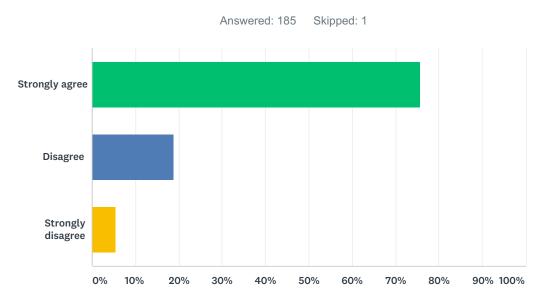

#### Q14 I feel safe on the bus.

Strongly agree
Image: Control of the second sec

| ANSWER CHOICES    | RESPONSES |     |
|-------------------|-----------|-----|
| Strongly agree    | 75.81%    | 141 |
| Disagree          | 20.43%    | 38  |
| Strongly disagree | 3.76%     | 7   |
| TOTAL             |           | 186 |