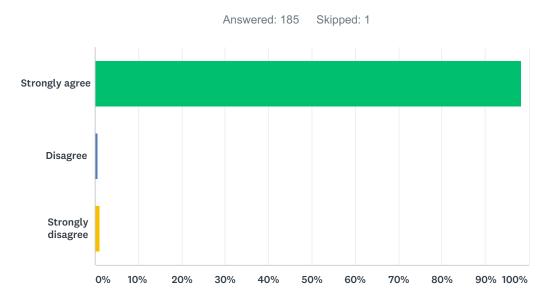

#### Q9 There are consequences for breaking the rules at this school.

| ANSWER CHOICES    | RESPONSES  |
|-------------------|------------|
| Strongly agree    | 98.38% 182 |
| Disagree          | 0.54% 1    |
| Strongly disagree | 1.08% 2    |
| TOTAL             | 185        |