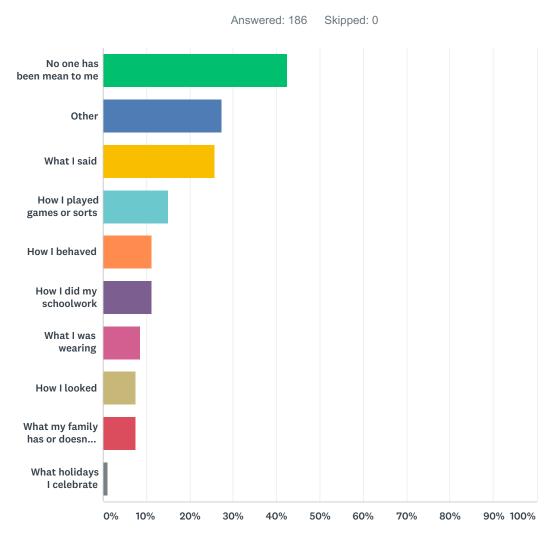

# Q35 Students have been mean to me because of the following (check all that apply).

| ANSWER CHOICES                     | RESPONSES |    |
|------------------------------------|-----------|----|
| No one has been mean to me         | 42.47%    | 79 |
| Other                              | 27.42%    | 51 |
| What I said                        | 25.81%    | 48 |
| How I played games or sorts        | 15.05%    | 28 |
| How I behaved                      | 11.29%    | 21 |
| How I did my schoolwork            | 11.29%    | 21 |
| What I was wearing                 | 8.60%     | 16 |
| How I looked                       | 7.53%     | 14 |
| What my family has or doesn't have | 7.53%     | 14 |
| What holidays I celebrate          | 1.08%     | 2  |