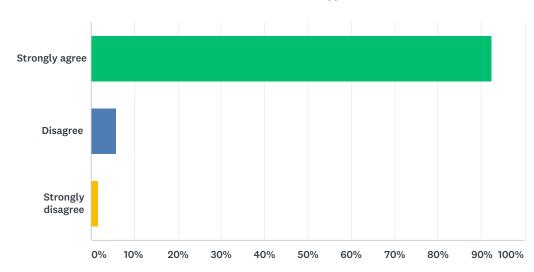

#### Q5 My school has enough space for teaching, learning, and activities.

| ANSWER CHOICES    | RESPONSES |     |
|-------------------|-----------|-----|
| Strongly agree    | 90.81%    | 168 |
| Disagree          | 8.65%     | 16  |
| Strongly disagree | 0.54%     | 1   |
| TOTAL             |           | 185 |