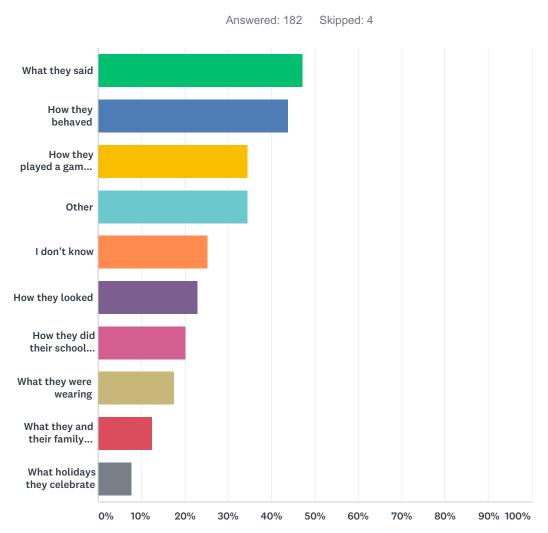

## Q34 I have seen students being mean to each other because of the following (check all that apply).

| ANSWER CHOICES                                | RESPONSES |    |
|-----------------------------------------------|-----------|----|
| What they said                                | 47.25%    | 86 |
| How they behaved                              | 43.96%    | 80 |
| How they played a game or sports              | 34.62%    | 63 |
| Other                                         | 34.62%    | 63 |
| l don't know                                  | 25.27%    | 46 |
| How they looked                               | 23.08%    | 42 |
| How they did their school work                | 20.33%    | 37 |
| What they were wearing                        | 17.58%    | 32 |
| What they and their family have or don't have | 12.64%    | 23 |
| What holidays they celebrate                  | 7.69%     | 14 |