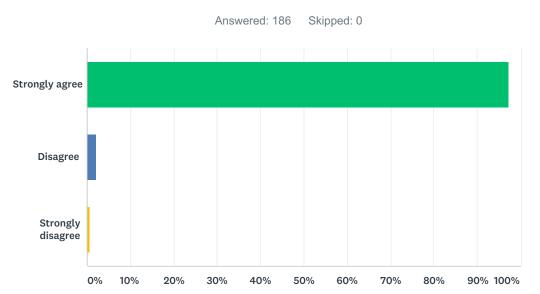

## Q40 Parents at my school treat each other kindly

| ANSWER CHOICES    | RESPONSES |     |
|-------------------|-----------|-----|
| Strongly agree    | 97.31%    | 181 |
| Disagree          | 2.15%     | 4   |
| Strongly disagree | 0.54%     | 1   |
| TOTAL             |           | 186 |