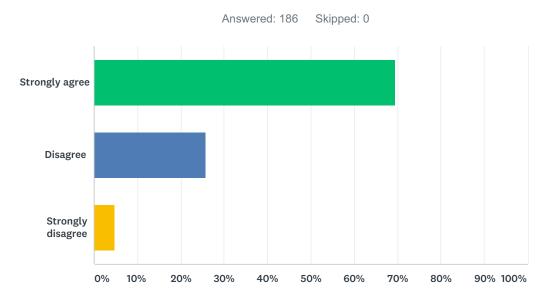

## Q7 Everyone knows and understands the rules at this school.

| ANSWER CHOICES    | RESPONSES |    |
|-------------------|-----------|----|
| Strongly agree    | 69.35% 12 | 29 |
| Disagree          | 25.81%    | 48 |
| Strongly disagree | 4.84%     | 9  |
| TOTAL             | 11        | 86 |