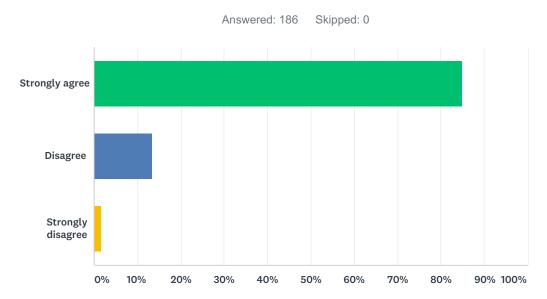

#### Q10 The consequences for breaking the rules are fair at my school.

| ANSWER CHOICES    | RESPONSES |     |
|-------------------|-----------|-----|
| Strongly agree    | 84.95%    | 158 |
| Disagree          | 13.44%    | 25  |
| Strongly disagree | 1.61%     | 3   |
| TOTAL             |           | 186 |