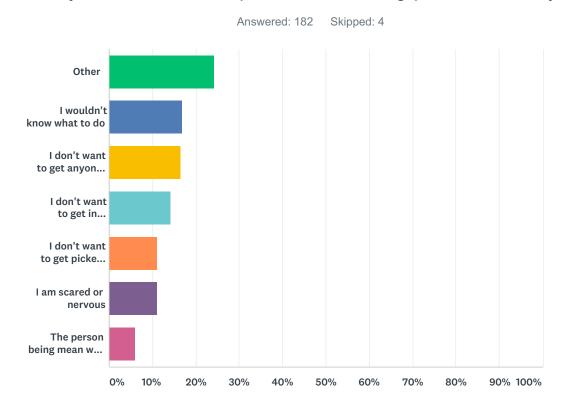

#### Q37 If you would not help a student being picked on, why not?

| ANSWER CHOICES                             | RESPONSES |     |
|--------------------------------------------|-----------|-----|
| Other                                      | 24.18%    | 44  |
| I wouldn't know what to do                 | 17.03%    | 31  |
| I don't want to get anyone else in trouble | 16.48%    | 30  |
| I don't want to get in trouble             | 14.29%    | 26  |
| I don't want to get picked on too          | 10.99%    | 20  |
| I am scared or nervous                     | 10.99%    | 20  |
| The person being mean was my friend        | 6.04%     | 11  |
| TOTAL                                      |           | 182 |