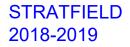

#### Q1 I attend

Answered: 186 Skipped: 0

| ANSWER CHOICES   | RESPONSES |   |
|------------------|-----------|---|
| Burr             | 0.00%     | 0 |
| Dwight           | 0.00%     | 0 |
| Holland Hill     | 0.00%     | 0 |
| Jennings         | 0.00%     | 0 |
| McKinley         | 0.00%     | 0 |
| Mill Hill        | 0.00%     | 0 |
| North Stratfield | 0.00%     | 0 |
| Osborn Hill      | 0.00%     | 0 |
| Riverfield       | 0.00%     | 0 |
| Roger Sherman    | 0.00%     | 0 |

#### Elementary Student Climate Survey

| Stratfield | 100.00% 186 |
|------------|-------------|
| TOTAL      | 186         |