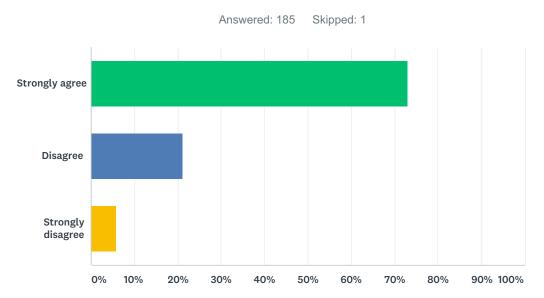

#### Q14 I feel safe on the bus.

Strongly agree
Image: Control of the second sec

| ANSWER CHOICES    | RESPONSES |     |
|-------------------|-----------|-----|
| Strongly agree    | 75.81%    | 141 |
| Disagree          | 20.43%    | 38  |
| Strongly disagree | 3.76%     | 7   |
| TOTAL             |           | 186 |