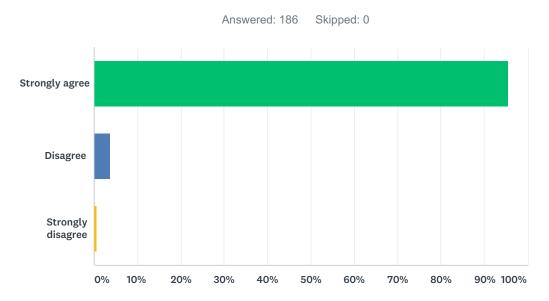

#### Q6 My school has enough books, supplies, and materials for learning.

| ANSWER CHOICES    | RESPONSES |     |
|-------------------|-----------|-----|
| Strongly agree    | 95.70%    | 178 |
| Disagree          | 3.76%     | 7   |
| Strongly disagree | 0.54%     | 1   |
| TOTAL             |           | 186 |