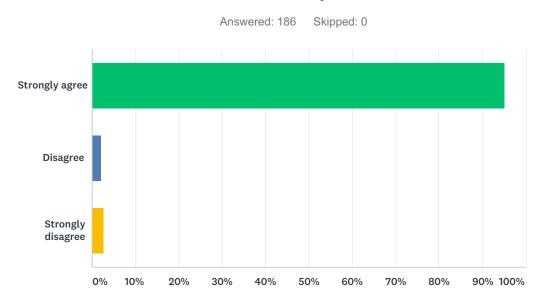

#### Q6 My school has enough books, supplies, and materials for learning.

| ANSWER CHOICES    | RESPONSES |     |
|-------------------|-----------|-----|
| Strongly agree    | 95.70%    | 178 |
| Disagree          | 3.76%     | 7   |
| Strongly disagree | 0.54%     | 1   |
| TOTAL             |           | 186 |