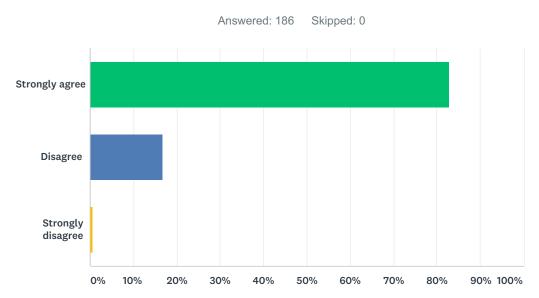

#### Q5 My school has enough space for teaching, learning, and activities.

| ANSWER CHOICES    | RESPONSES |     |
|-------------------|-----------|-----|
| Strongly agree    | 90.81%    | 168 |
| Disagree          | 8.65%     | 16  |
| Strongly disagree | 0.54%     | 1   |
| TOTAL             |           | 185 |