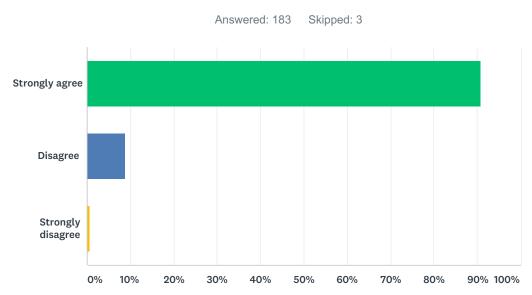

## Q13 I feel safe in the hallways.

| ANSWER CHOICES    | RESPONSES |     |
|-------------------|-----------|-----|
| Strongly agree    | 90.71%    | 166 |
| Disagree          | 8.74%     | 16  |
| Strongly disagree | 0.55%     | 1   |
| TOTAL             |           | 183 |