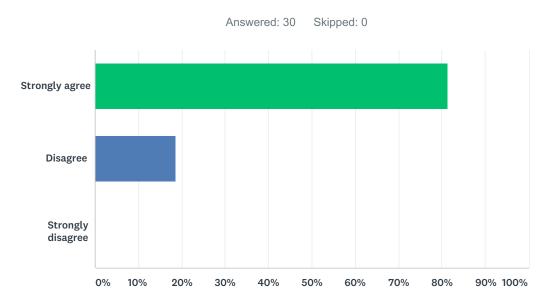

### Q25 There are efforts in this school to reduce cliques and social ostracism.

| ANSWER CHOICES    | RESPONSES |    |
|-------------------|-----------|----|
| Strongly agree    | 81.48%    | 22 |
| Disagree          | 18.52%    | 5  |
| Strongly disagree | 0.00%     | 0  |
| TOTAL             |           | 27 |