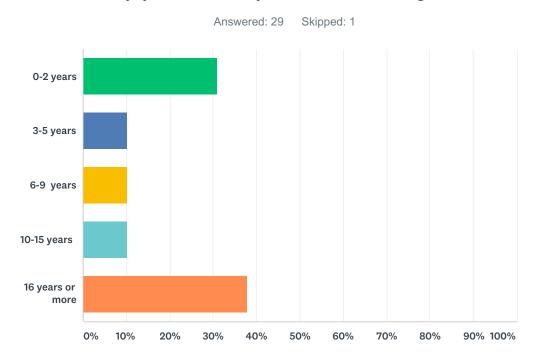

### Q32 How many years have you been working at this school?

| ANSWER CHOICES   | RESPONSES |    |
|------------------|-----------|----|
| 0-2 years        | 31.03%    | 9  |
| 3-5 years        | 10.34%    | 3  |
| 6-9 years        | 10.34%    | 3  |
| 10-15 years      | 10.34%    | 3  |
| 16 years or more | 37.93%    | 11 |
| TOTAL            |           | 29 |