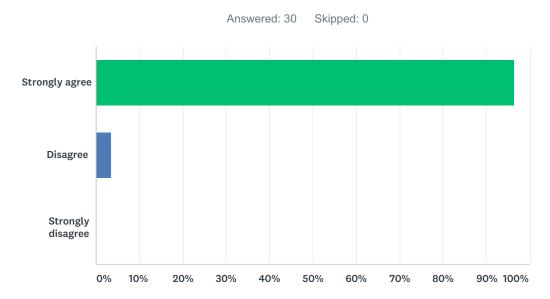

### Q12 I feel comfortable going to at least one member of this school's administrative team if I have a problem.

| ANSWER CHOICES    | RESPONSES |    |
|-------------------|-----------|----|
| Strongly agree    | 100.00%   | 29 |
| Disagree          | 0.00%     | 0  |
| Strongly disagree | 0.00%     | 0  |
| TOTAL             |           | 29 |