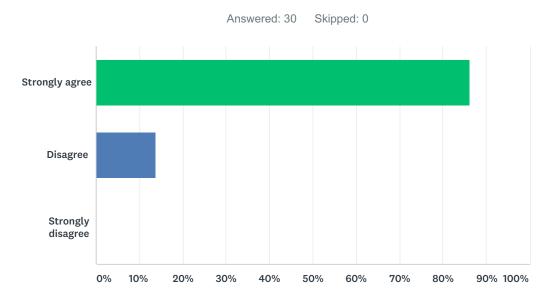

#### Q21 I have access to other resources that I need for more classes.

| ANSWER CHOICES    | RESPONSES |    |
|-------------------|-----------|----|
| Strongly agree    | 85.19%    | 23 |
| Disagree          | 14.81%    | 4  |
| Strongly disagree | 0.00%     | 0  |
| TOTAL             |           | 27 |