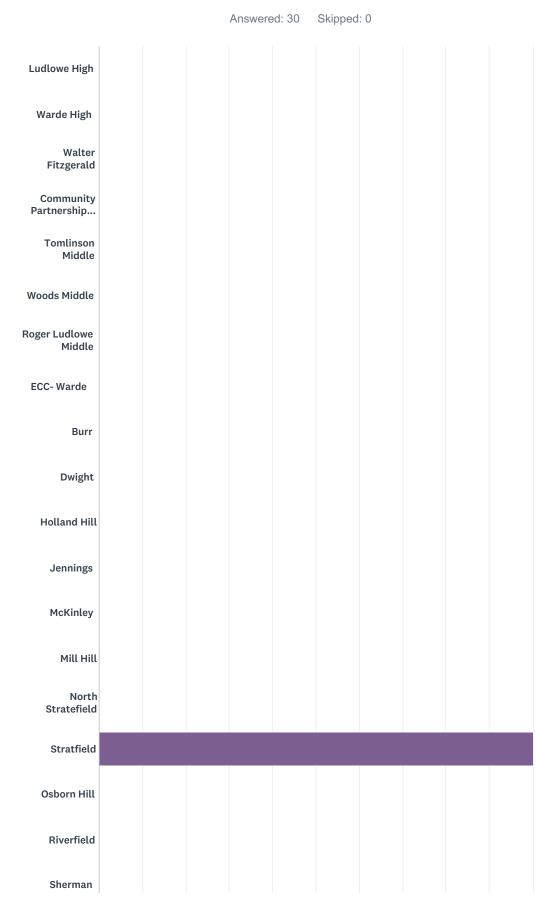

### Q1 You are taking this survey for the following school site.

| ANSWER CHOICES                | RESPONSES |    |
|-------------------------------|-----------|----|
| Ludlowe High                  | 0.00%     | 0  |
| Warde High                    | 0.00%     | 0  |
| Walter Fitzgerald             | 0.00%     | 0  |
| Community Partnership Program | 0.00%     | 0  |
| Tomlinson Middle              | 0.00%     | 0  |
| Woods Middle                  | 0.00%     | 0  |
| Roger Ludlowe Middle          | 0.00%     | 0  |
| ECC- Warde                    | 0.00%     | 0  |
| Burr                          | 0.00%     | 0  |
| Dwight                        | 0.00%     | 0  |
| Holland Hill                  | 0.00%     | 0  |
| Jennings                      | 0.00%     | 0  |
| McKinley                      | 0.00%     | 0  |
| Mill Hill                     | 0.00%     | 0  |
| North Stratefield             | 0.00%     | 0  |
| Stratfield                    | 100.00%   | 30 |
| Osborn Hill                   | 0.00%     | 0  |
| Riverfield                    | 0.00%     | 0  |
| Sherman                       | 0.00%     | 0  |
| Stratfield PK-5               | 0.00%     | 0  |
| TOTAL                         |           | 30 |