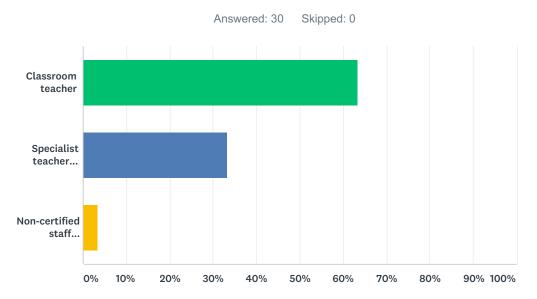

### Q2 What is your role at this particular school?

| ANSWER CHOICES                                      | RESPONSES |    |
|-----------------------------------------------------|-----------|----|
| Classroom teacher                                   | 63.33%    | 19 |
| Specialist teacher (reading, music, art)            | 33.33%    | 10 |
| Non-certified staff (Para-professional, Ed Trainer) | 3.33%     | 1  |
| TOTAL                                               |           | 30 |