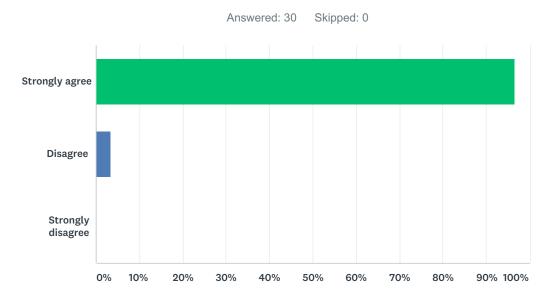

### Q4 Adults treat students with respect at this school.

| ANSWER CHOICES    | RESPONSES |    |
|-------------------|-----------|----|
| Strongly agree    | 100.00%   | 30 |
| Disagree          | 0.00%     | 0  |
| Strongly disagree | 0.00%     | 0  |
| TOTAL             |           | 30 |