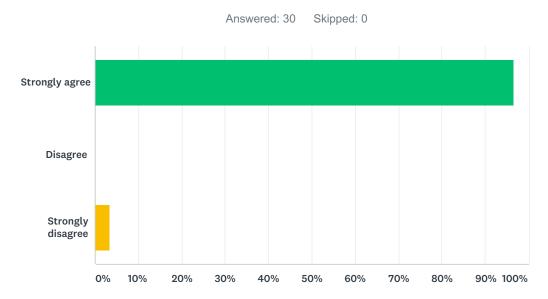

### Q5 I know what is expected of me at this school.

| ANSWER CHOICES    | RESPONSES |    |
|-------------------|-----------|----|
| Strongly agree    | 96.67%    | 29 |
| Disagree          | 0.00%     | 0  |
| Strongly disagree | 3.33%     | 1  |
| TOTAL             |           | 30 |