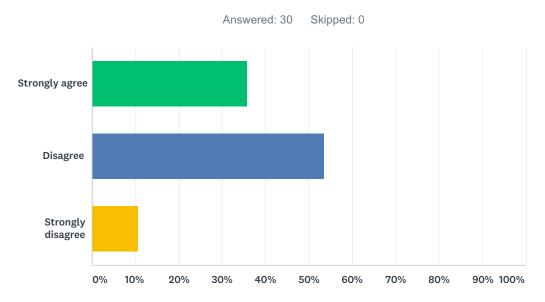

### Q9 The school's discipline program is effective.

| ANSWER CHOICES    | RESPONSES |    |
|-------------------|-----------|----|
| Strongly agree    | 35.71%    | 10 |
| Disagree          | 53.57%    | 15 |
| Strongly disagree | 10.71%    | 3  |
| TOTAL             |           | 28 |