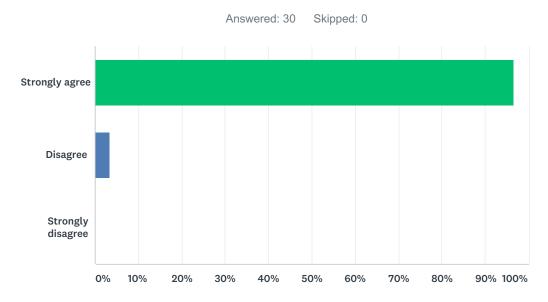

### Q5 I know what is expected of me at this school.

| ANSWER CHOICES    | RESPONSES |    |
|-------------------|-----------|----|
| Strongly agree    | 96.67%    | 29 |
| Disagree          | 0.00%     | 0  |
| Strongly disagree | 3.33%     | 1  |
| TOTAL             |           | 30 |