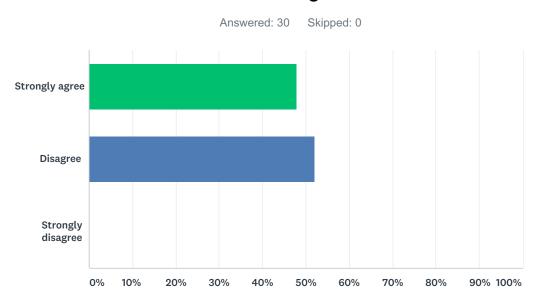

### Q16 Staff morale is high at this school.

| ANSWER CHOICES    | RESPONSES |    |
|-------------------|-----------|----|
| Strongly agree    | 47.83%    | 11 |
| Disagree          | 52.17%    | 12 |
| Strongly disagree | 0.00%     | 0  |
| TOTAL             |           | 23 |