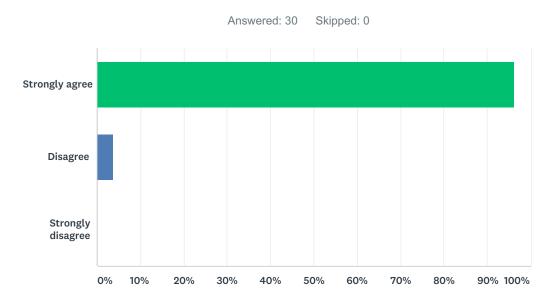

### Q10 I feel like I am a part of this school's community.

| ANSWER CHOICES    | RESPONSES |    |
|-------------------|-----------|----|
| Strongly agree    | 96.67%    | 29 |
| Disagree          | 3.33%     | 1  |
| Strongly disagree | 0.00%     | 0  |
| TOTAL             |           | 30 |