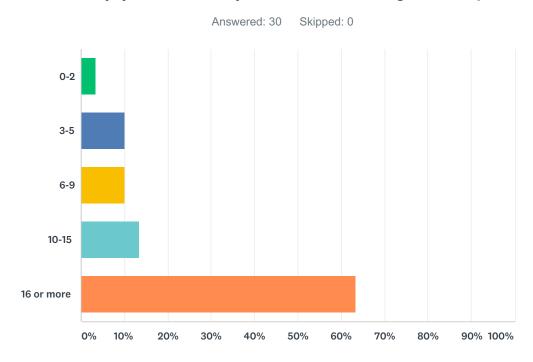

### Q33 How many years have you been working in this profession?

| ANSWER CHOICES | RESPONSES |    |
|----------------|-----------|----|
| 0-2            | 3.33%     | 1  |
| 3-5            | 10.00%    | 3  |
| 6-9            | 10.00%    | 3  |
| 10-15          | 13.33%    | 4  |
| 16 or more     | 63.33%    | 19 |
| TOTAL          |           | 30 |