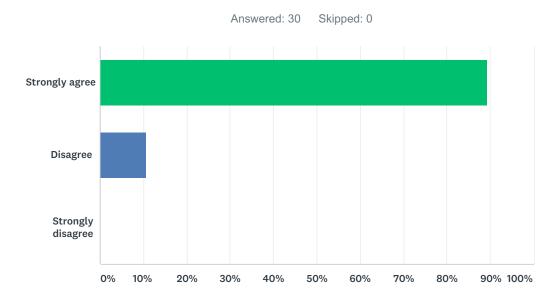

### Q11 I have access to the technology that I need at this school.

| ANSWER CHOICES    | RESPONSES |    |
|-------------------|-----------|----|
| Strongly agree    | 93.33%    | 28 |
| Disagree          | 6.67%     | 2  |
| Strongly disagree | 0.00%     | 0  |
| TOTAL             |           | 30 |