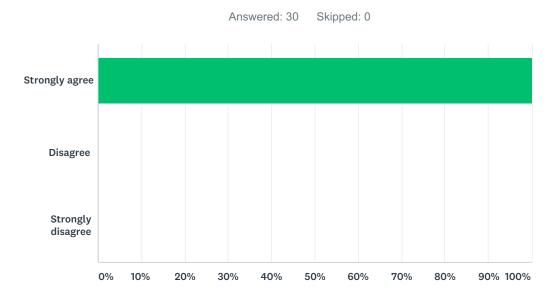

### Q4 Adults treat students with respect at this school.

| ANSWER CHOICES    | RESPONSES |    |
|-------------------|-----------|----|
| Strongly agree    | 100.00%   | 30 |
| Disagree          | 0.00%     | 0  |
| Strongly disagree | 0.00%     | 0  |
| TOTAL             |           | 30 |