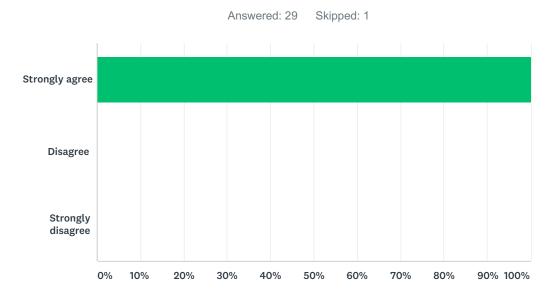

### Q12 I feel comfortable going to at least one member of this school's administrative team if I have a problem.

| ANSWER CHOICES    | RESPONSES |    |
|-------------------|-----------|----|
| Strongly agree    | 100.00%   | 29 |
| Disagree          | 0.00%     | 0  |
| Strongly disagree | 0.00%     | 0  |
| TOTAL             |           | 29 |