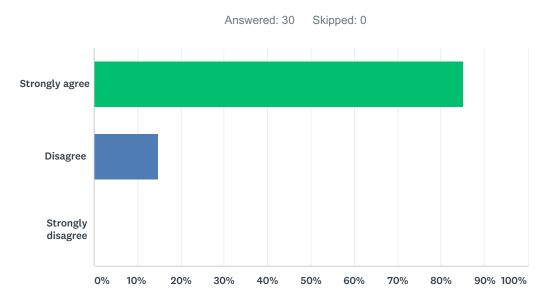

#### Q21 I have access to other resources that I need for more classes.

| ANSWER CHOICES    | RESPONSES |    |
|-------------------|-----------|----|
| Strongly agree    | 85.19%    | 23 |
| Disagree          | 14.81%    | 4  |
| Strongly disagree | 0.00%     | 0  |
| TOTAL             |           | 27 |