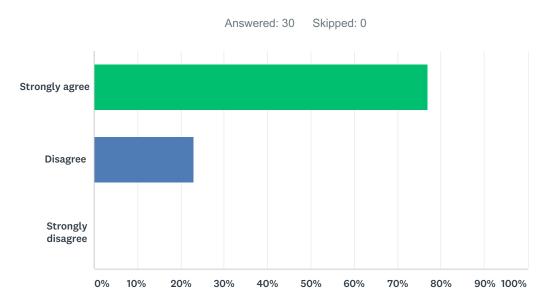

### Q6 At this school, there is honest communication on important school issues.

| ANSWER CHOICES    | RESPONSES |    |
|-------------------|-----------|----|
| Strongly agree    | 76.92%    | 20 |
| Disagree          | 23.08%    | 6  |
| Strongly disagree | 0.00%     | 0  |
| TOTAL             |           | 26 |