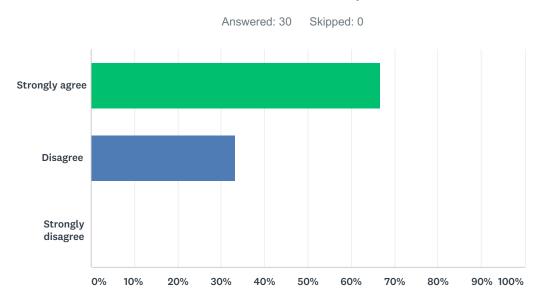

### Q3 Students treat adults with respect at this school.

| ANSWER CHOICES    | RESPONSES |    |
|-------------------|-----------|----|
| Strongly agree    | 66.67%    | 20 |
| Disagree          | 33.33%    | 10 |
| Strongly disagree | 0.00%     | 0  |
| TOTAL             |           | 30 |