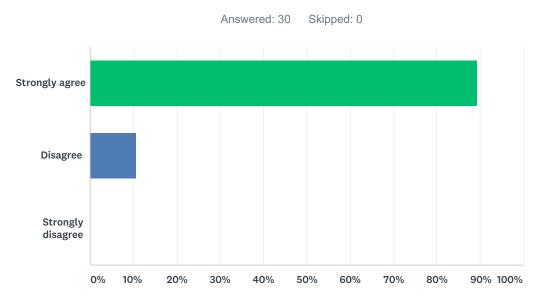

### Q23 Parents are given opportunities to be involved at this school.

| ANSWER CHOICES    | RESPONSES |    |
|-------------------|-----------|----|
| Strongly agree    | 96.43%    | 27 |
| Disagree          | 3.57%     | 1  |
| Strongly disagree | 0.00%     | 0  |
| TOTAL             |           | 28 |