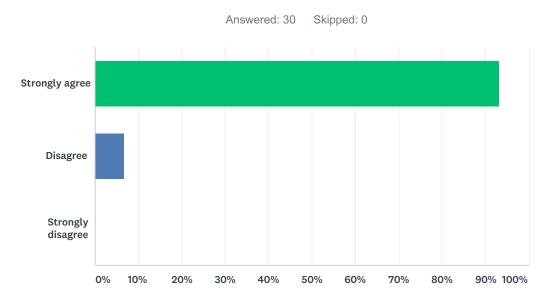

### Q11 I have access to the technology that I need at this school.

| ANSWER CHOICES    | RESPONSES |    |
|-------------------|-----------|----|
| Strongly agree    | 93.33%    | 28 |
| Disagree          | 6.67%     | 2  |
| Strongly disagree | 0.00%     | 0  |
| TOTAL             |           | 30 |