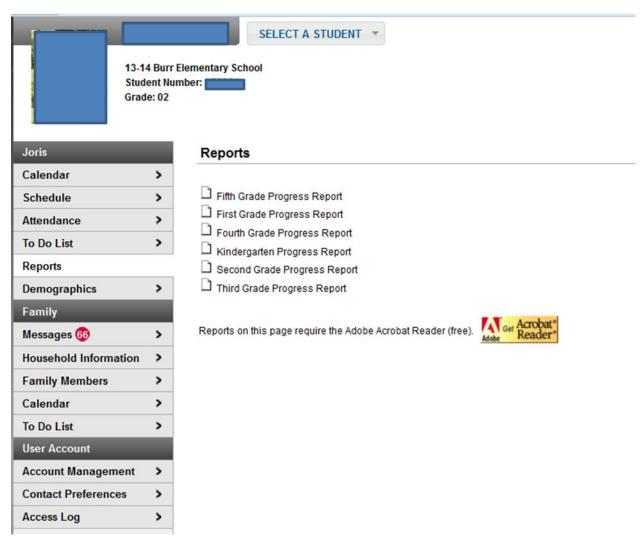

## **To Access Reports:**

To access reports, such as progress reports or report cards, click on the "reports tab shown in the left side of the screen. Note: if you have more than one child in the district, you will not see the reports tab until you have used the "select a student" drop down list to choose which student's reports you wish to see.

Select the report applicable to your student. Please note that reports such as report cards are only available for the school year that is active. Over the summer months, the district "rolls" up to the next school year following the completion of summer school in late July. At that point, the previous school year reports will no longer be available through the portal. If you wish to retain a copy, please save it to your computer or print a hard copy.