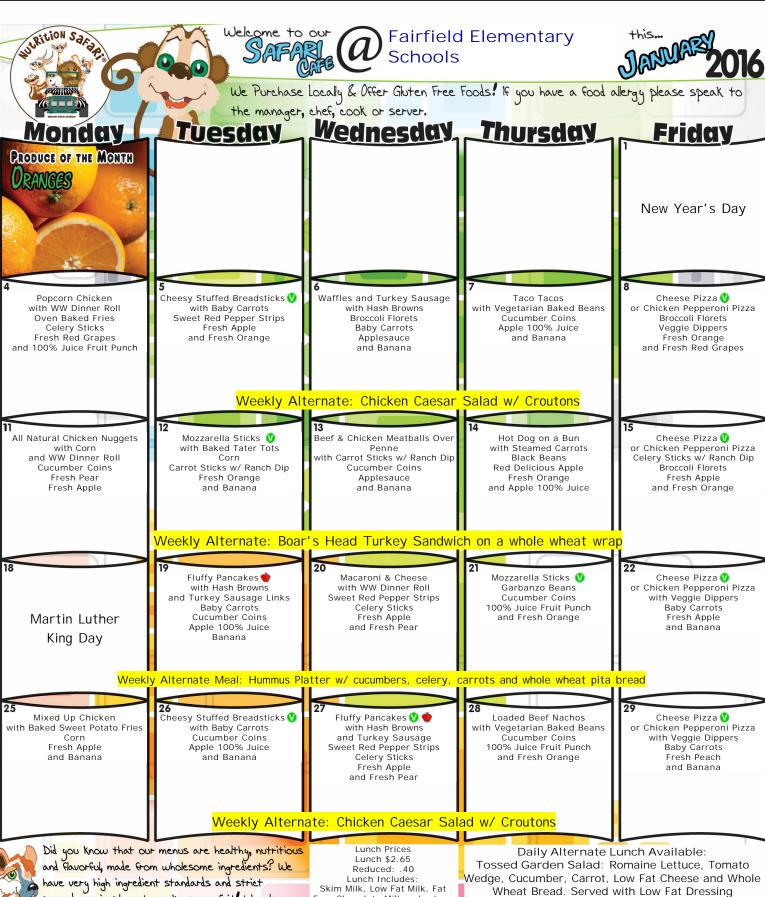

Skim Milk, Low Fat Milk, Fat Free Chocolate Milk or Lactose Free Milk Organic Milk \$1.50 Fresh Seasonal Fruit and Fresh Vegetables Selection If you have any questions or would like additional information, please contact the food service office at 203-255Bagel Lunch: Whole Wheat bagel with Cream Cheese, Low Fat Cheese and All Natural Low Fat Yogurt Available Daily For Teachers: