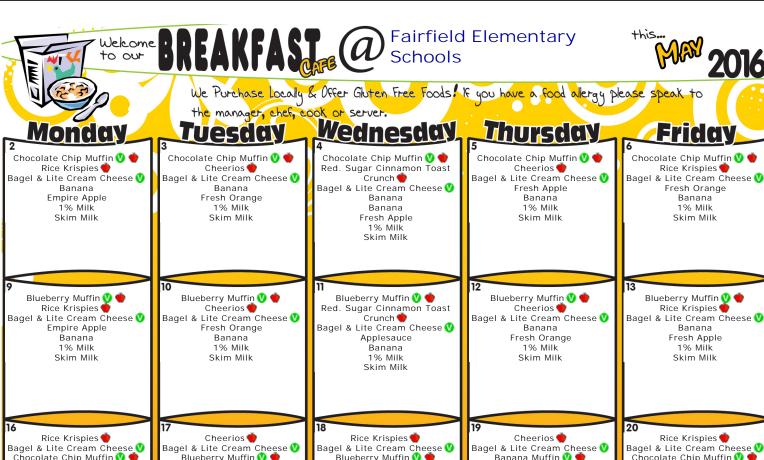

Skim Milk Rice Krispies Bagel & Lite Cream Cheese V Chocolate Chip Muffin 💔 🍎 Blueberry Muffin 😲 🍎 Blueberry Muffin 😲 🍎 Banana Muffin 😲 🍎 Chocolate Chip Muffin 😲 🌞 Banana Banana Applesauce Fresh Orange Fresh Apple Fresh Orange Empire Apple Banana Banana Banana 1% Milk 1% Milk 1% Milk 1% Milk Skim Milk Skim Milk Skim Milk Skim Milk 24 26 Bagel & Lite Cream Cheese 😲 Bagel & Lite Cream Cheese 💔 Bagel & Lite Cream Cheese 🕐 Bagel & Lite Cream Cheese 💔 Bagel & Lite Cream Cheese 💔 Rice Krispies Cheerios 🍎 Rice Krispies Cheerios 🍎 Chocolate Chip Muffin 😲 🌗 Blueberry Muffin 😲 ( Blueberry Muffin 😲 ( Banana Fresh Orange Fresh Orange

The Cream Cheese of the Cream Cheese of Cheerios of Ch

Chocolate Chip Muffin 
Rice Krispies 
Honey Graham Belly Bears 
Bagel & Lite Cream Cheese 
Banana
Fresh Orange
Skim Milk

Did you know that our menus are healthy, nutritious and Plavorful, made from wholesome ingredients? We have very high ingredient standards and strict procedures in place to make sure of it. We also purchase locally when seasonally available. Check out our website www.Whitsons.com or scan our QR code to see all that we are doing at your

30

NO SCHOOL

school to keep you healthy

## **Breakfast Prices:**

\$1.50 Full Price \$0.30 Reduced Price

All breakfast choices include a variety of fresh, cupped fruit and a choice of low fat or fat milk selection